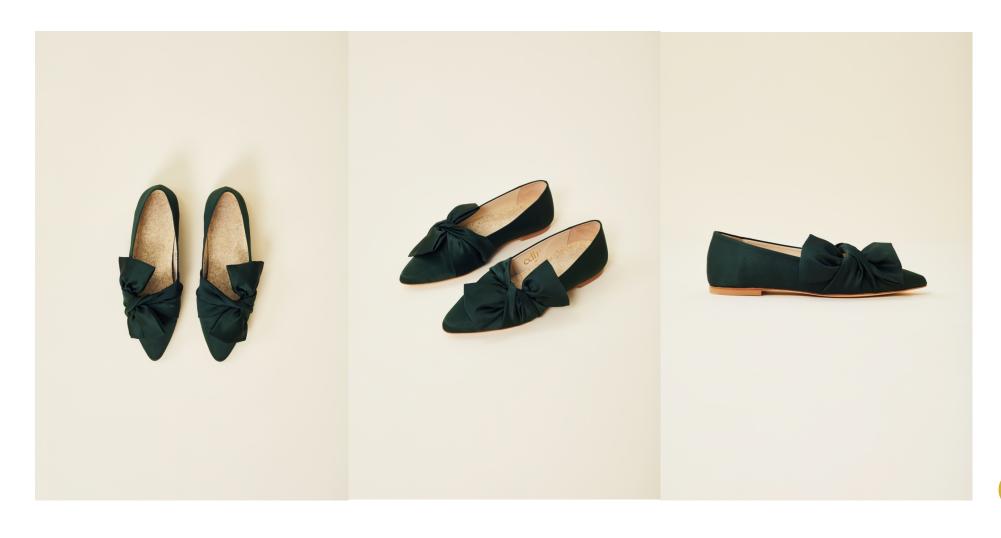

es are allowed indoors. This makes any outfit look halfway made. After searching and searching for a stylish and comfortable indoor shoe, Katja found a market gap and recognized a demand. From that moment, Edly Helsinki was born and Katja was inspired to create a beautiful, stylish, and comfortable indoor shoe for women.

Today, Edly Helsinki's indoor shoes can be worn to dinner parties, the office, kid's music classes, hotel breakfasts, or at home – basically anywhere where you want to look stylish!



#### Specifications of the Engla indoor shoes

- The indoor shoes are handmade in Elche, Spain
- Sizing: 36-42
- Available colors: black, beige, blue, orange and green. Two new colors are launched in February 2023.
- Price in store: 160 € (incl. VAT)



## Black





# Beige





## Green





## Blue





# Orange



Helsinki

#### Materials

The materials for the Engla indoor shoe are carefully selected and all textile suppliers are located near the factory in Elche, Spain, where the shoe is also produced. We have also invested in the fact that the majority of our materials have its origin within Europe as well.

- Sole: 100 % bovine leather
- Insole: 50 % post-consumer recycled wool, 20 % wool and 30 % polyester
- Lining: 100 % eco-friendly goat leather without metals and chrome Heel: 100 % rubber
- Outer material: 51 % recycled polyester and 49 % polyester
- In addition to these materials, the insole also has a 100 % recycled polyurethane foam sole to bring comfort.
- Shoe box: recycled cardboard
- Shoe bag: 100 % organic cotton



## Packaging











Pink shoe box m