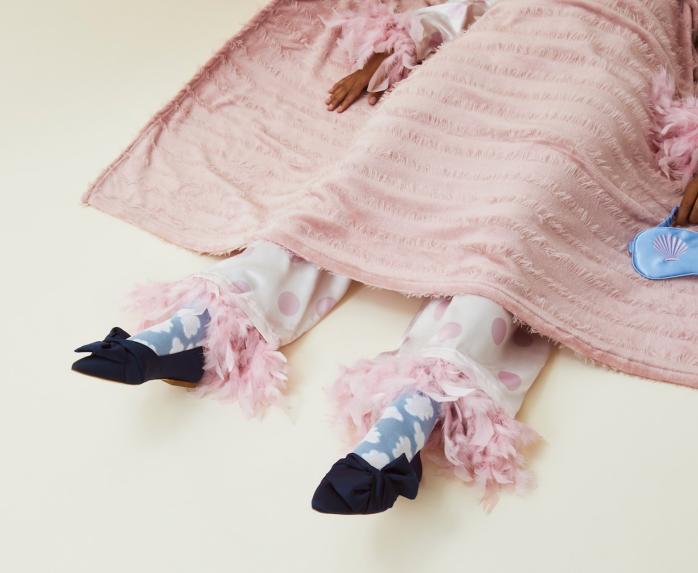

## Engla indoor shoe

The idea for the indoor shoe came from founder Katja's own need. Many times, when visiting a friend's house or guests, no shoes are allowed indoors. This makes any outfit look halfway made. After searching and searching for a stylish and comfortable indoor shoe, Katja found a market gap and recognized a demand. From that moment, Edly Helsinki was born and Katja was inspired to create a beautiful, stylish, and comfortable indoor shoe for women.

Today, Edly Helsinki's indoor shoes can be worn to dinner parties, the office, kid's music classes, hotel breakfasts, or at home – basically anywhere where you want to look stylish!

#### Specifications of the Engla indoor shoes

- The indoor shoes are handmade in Elche, Spain
- Sizing: 36-42
- Available colors: black, beige, blue, orange and green. Two new colors are launched in February 2023.
- Price in store: 160 € (incl. VAT)