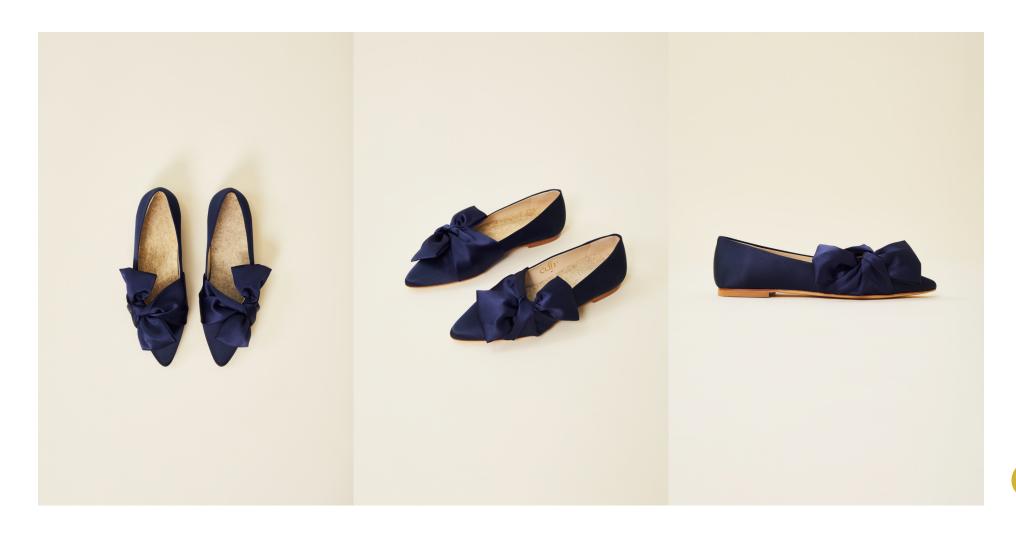

## Blue

#### Specifications of the Engla indoor shoes

- The indoor shoes are handmade in Elche, Spain
- Sizing: 36-42
- Available colors: black, beige, blue, orange and green. Two new colors are launched in February 2023.
- Price in store: 160 € (incl. VAT)