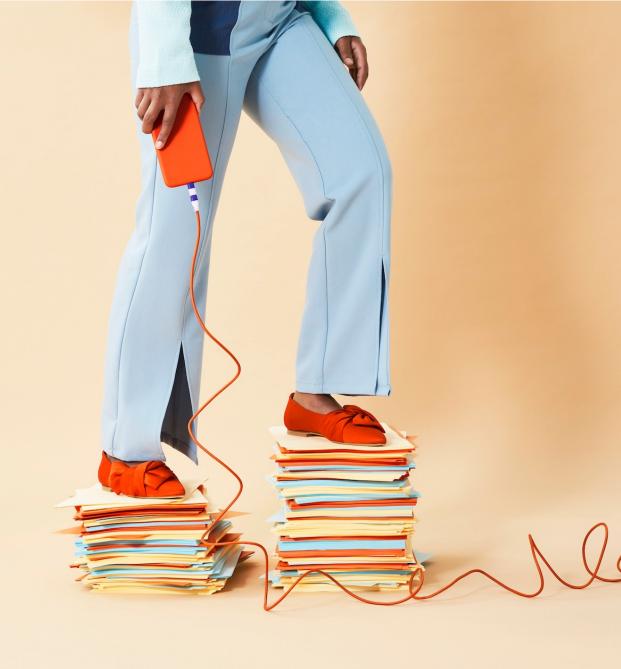

## Engla indoor shoe

The idea for the indoor shoe came from founder Katja's own need. Many times, when visiting a friend's house or guests, no shoes are allowed indoors. This makes any outfit look halfway made. After searching and searching for a stylish and comfortable indoor shoe, Katja found a market gap and recognized a demand. From that moment, Edly Helsinki was born and Katja was inspired to create a beautiful, stylish, and comfortable indoor shoe for women.

Today, Edly Helsinki's indoor shoes can be worn to dinner parties, the office, kid's music classes, hotel breakfasts, or at home – basically anywhere where you want to look stylish!

#### Specifications of the Engla indoor shoes

- The indoor shoes are handmade in Elche, Spain
- Sizing: 36-42
- Available colors: black, beige, blue, orange and green. Two new colors are launched in February 2023.
- Price in store: 160 € (incl. VAT)