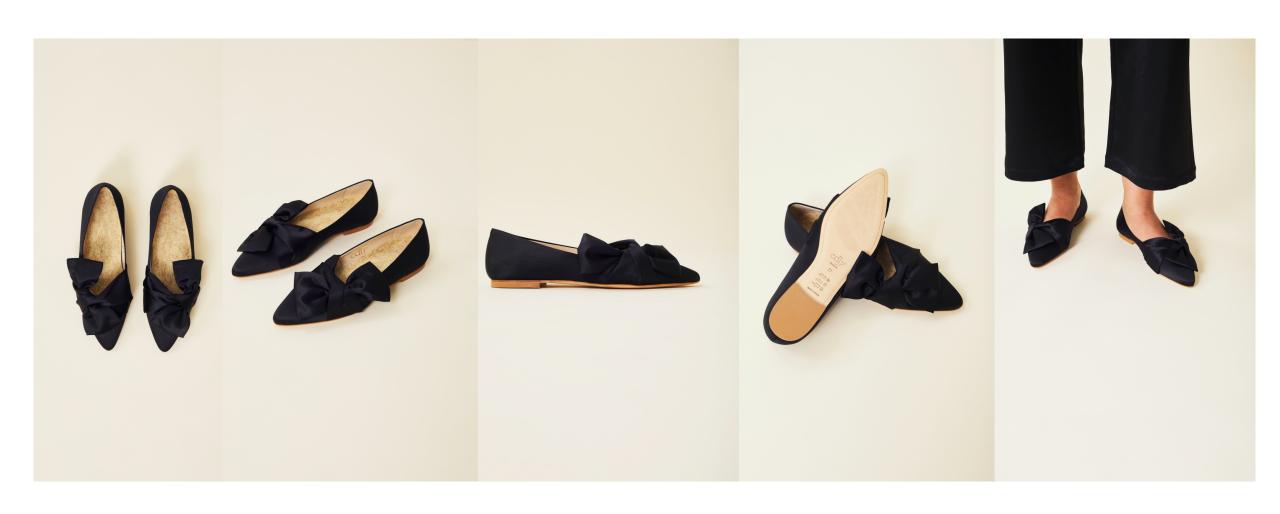

s house or guests, no shoes are allowed indoors. This makes any outfit look halfway made. After searching and searching for a stylish and comfortable indoor shoe, Katja found a market gap and recognized a demand. From that moment, Edly Helsinki was born and Katja was inspired to create a beautiful, stylish, and comfortable indoor shoe for women.

Today, Edly Helsinki's indoor shoes can be worn to dinner parties, the office, kid's music classes, hotel breakfasts, or at home – basically anywhere where you want to look stylish!



#### Specifications of the Engla indoor shoes

- The indoor shoes are handmade in Elche, Spain
- Sizing: 36-42
- Available colors: black, beige, blue, orange and green. Two new colors are launched in February 2023.
- Price in store: 160 € (incl. VAT)



## Black





# Beige





## Green





## Blue





# Orange



Helsinki

#### Materials

The materials for the Engla indoor shoe are carefully selected and all textile suppliers are located near the factory in Elche, Spain, where the shoe is also produced. We have also invested in the fact that the majority of our materials have its origin within Europe as well.

- Sole: 100 % bovine leather
- Insole: 50 % post-consumer recycled wool, 20 % wool and 30 % polyester
- Lining: 100 % eco-friendly goat leather without metals and chrome Heel: 100 % rubber
- Outer material: 51 % recycled polyester and 49 % polyester
- In addition to these materials, the insole also has a 100 % recycled polyurethane foam sole to bring comfort.
- Shoe box: recycled cardboard
- Shoe bag: 100 % organic cotton



## Packaging