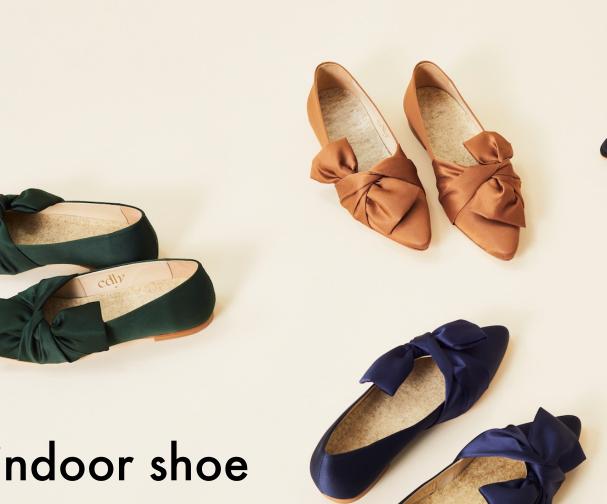

#### Specifications of the Engla indoor shoes

- The indoor shoes are handmade in Elche, Spain
- Sizing: 36-42
- Available colors: black, beige, blue, orange and green. Two new colors are launched in February 2023.
- Price in store: 160 € (incl. VAT)

## Black

# Beige

## Green

## Blue

# Orange

Helsinki