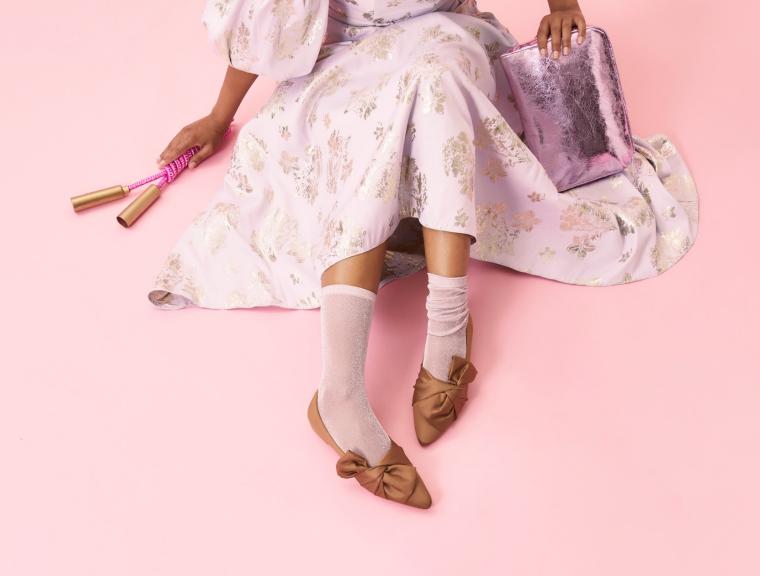

## Engla indoor shoe

The idea for the indoor shoe came from founder Katja's own need. Many times, when visiting a friend's house or guests, no shoes are allowed indoors. This makes any outfit look halfway made. After searching and searching for a stylish and comfortable indoor shoe, Katja found a market gap and recognized a demand. From that moment, Edly Helsinki was born and Katja was inspired to create a beautiful, stylish, and comfortable indoor shoe for women.

Today, Edly Helsinki's indoor shoes can be worn to dinner parties, the office, kid's music classes, hotel breakfasts, or at home – basically anywhere where you want to look stylish!

#### Specifications of the Engla indoor shoes

- The indoor shoes are handmade in Elche, Spain
- Sizing: 36-42
- Available colors: black, beige, blue, orange and green. Two new colors are launched in February 2023.
- Price in store: 160 € (incl. VAT)