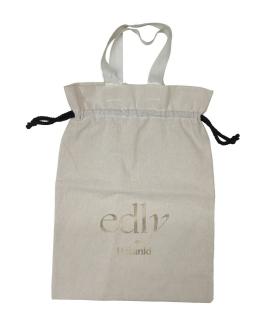

- Sole: 100 % bovine leather
- Insole: 50 % post-consumer recycled wool, 20 % wool and 30 % polyester
- Lining: 100 % eco-friendly goat leather without metals and chrome Heel: 100 % rubber
- Outer material: 51 % recycled polyester and 49 % polyester
- In addition to these materials, the insole also has a 100 % recycled polyurethane foam sole to bring comfort.
- Shoe box: recycled cardboard
- Shoe bag: 100 % organic cotton

## Packaging

Pink shoe box made of 100 % recycled carton and shoe bag 100 % organic cotton. Silk paper is recycled paper.

Katja Serén, founder

**EDLY Helsinki** 

VAT: FI32452482

katja@edlyhelsinki.com

Telephone: +358(0)505747378