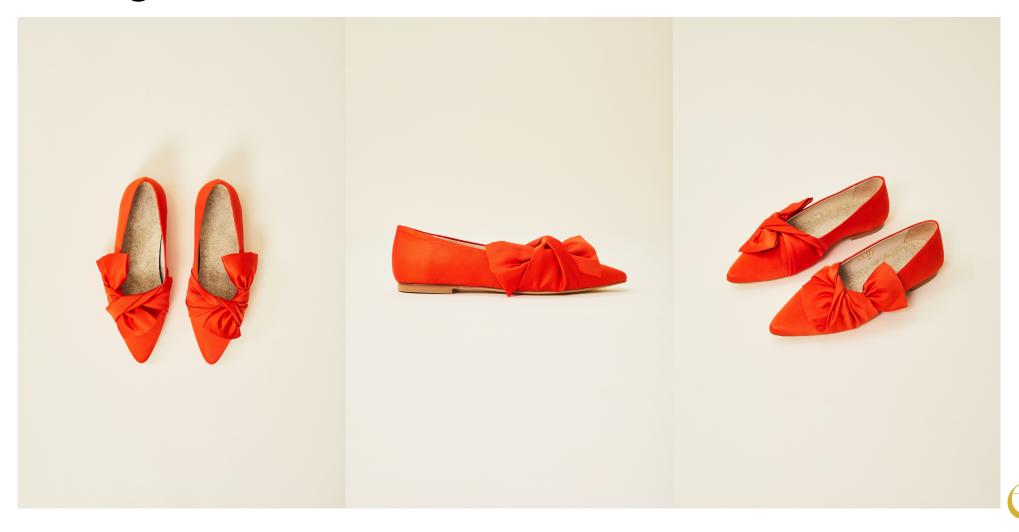

# Orange

Helsinki

#### Specifications of the Engla indoor shoes

- The indoor shoes are handmade in Elche, Spain
- Sizing: 36-42
- Available colors: black, beige, blue, orange and green. Two new colors are launched in February 2023.
- Price in store: 160 € (incl. VAT)