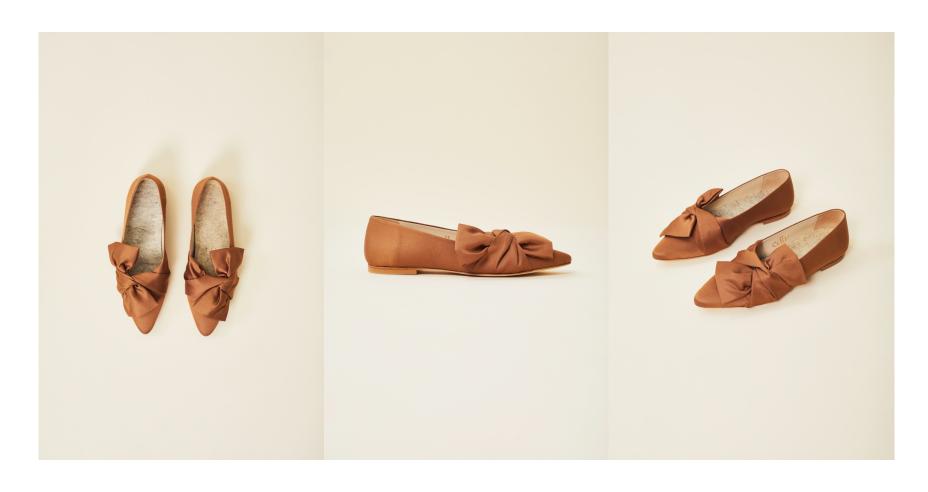

guests, no shoes are allowed indoors. This makes any outfit look halfway made. After searching and searching for a stylish and comfortable indoor shoe, Katja found a market gap and recognized a demand. From that moment, Edly Helsinki was born and Katja was inspired to create a beautiful, stylish, and comfortable indoor shoe for women.

Today, Edly Helsinki's indoor shoes can be worn to dinner parties, the office, kid's music classes, hotel breakfasts, or at home – basically anywhere where you want to look stylish!



#### Specifications of the Engla indoor shoes

- The indoor shoes are handmade in Elche, Spain
- Sizing: 36-42
- Available colors: black, beige, blue, orange and green. Two new colors are launched in February 2023.
- Price in store: 160 € (incl. VAT)



## Black





# Beige





## Green





## Blue





# Orange



Helsinki

#### Materials

The materials for the Engla indoor shoe are carefully selected and all textile suppliers are located near the factory in Elche, Spain, where the shoe is also produced. We have also invested in the fact that the majority of our materials have its origin within Europe as well.

- Sole: 100 % bovine leather
- Insole: 50 % post-consumer recycled wool, 20 % wool and 30 % polyester
- Lining: 100 % eco-friendly goat leather without metals and chrome Heel: 100 % rubber
- Outer material: 51 % recycled polyester and 49 % polyester
- In addition to these materials, the insole also has a 100 % recycled polyurethane foam sole to bring comfort.
- Shoe box: recycled cardboard
- Shoe bag: 100 % organic cotton



## Packaging











P