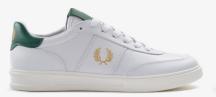

### B4290 B721 Leather Tab

Unisex | 3-12

100 White / Black 254 Porcelain / Navy

220 Black / Metallic Gold

200 White MH 349 Porcelain 560 Ecru