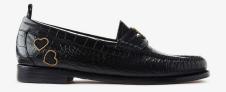

### SB4342 G.H.Bass X Amy Winehouse Embossed Penny Loafer Leather

Womens | 3-8

102 Black