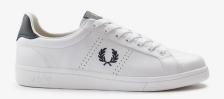

### B4290 B721 Leather Tab

Unisex | 3-12

100 White / Black 254 Porcelain / Navy

220 Black / Metallic Gold

200 White MH 349 Porcelain 560 Ecru