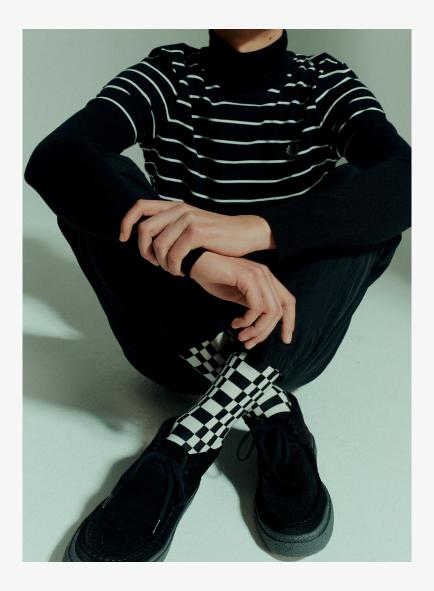

### **B4350 Dawson Low Suede**

Mens | 6-12

491 Charcoal

Q22 Nut Flake

### **B4351 Dawson Mid Suede**

Mens | 6-12

102 Black MH

P94 Dusky Pink

**B4352 Dawson Mid Corduroy** Mens | 6-12

325 Dark Chocolate

# As ever, our sharp footwear looks to our subcultural heritage for inspiration.

A brand new style for Q3, the Dawson is reminiscent of the suede shoes found on the dancefloors of subcultural Britain, and is available in low and mid versions. Designed with our signature crepe-effect outsole and Red Stewart Tartan in-sock, this is a style that is recognisably Fred Perry. With suede iterations of the Dawson, the mid-style also comes in Q3's signature fabric – rich cotton corduroy.