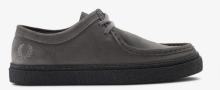

*

# As ever, our sharp footwear looks to our subcultural heritage for inspiration.



A brand new style for Q3, the Dawson is reminiscent of the suede shoes found on the dancefloors of subcultural Britain, and is available in low and mid versions. Designed with our signature crepe-effect outsole and Red Stewart Tartan in-sock, this is a style that is recognisably Fred Perry. With suede iterations of the Dawson, the mid-style also comes in Q3's signature fabric – rich cotton corduroy.

Mens | 6-12

102 Black → 831 Ginger → P94 Dusky Pink







### **B4332 Linden Canvas**

Mens | 6-12

102 Black 560 Ecru





### **B4361 Hawley Suede**

Mens | 6-12

102 Black→ 831 Ginger→ 194 Desert







Mens | 6-12

102 Black→



### **B4350 Dawson Low Suede**

Mens | 6-12

491 Charcoal

Q22 Nut Flake





### **B4351 Dawson Mid Suede**

Mens | 6-12

102 Black MH

P94 Dusky Pink





**B4352 Dawson Mid Corduroy** Mens | 6-12

325 Dark Chocolate



### SB8070 G.H.Bass Penny Loafer Leather

Mens | 6-12

102 Black→



### SB8071 G.H.Bass Tassel Loafer Leather

Mens | 6-12

158 Oxblood →





## As ever, our sport footwear takes inspiration from what Fred wore on (and off) the court.



You need a good pair of shoes to become a triple Wimbledon champion, so our tennis styles adopt the basics, but with fresh design details.

The result is contemporary, but authentic to our tennis heritage.

Our plimsolls are a bridge between life on and off the court. Inspired by the best-dressed man in tennis, these styles are influenced by Fred's sharp off-court styling. As ever, it's about the whole look,