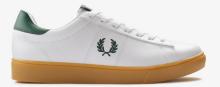

### B4298 B400 Leather / Suede

Unisex | 3-12

200 White / French Navy

254 Porcelain / Oxblood

**PLIMSOLL FOOTWEAR JULY 2022 B4330 Baseline Leather** 

Unisex | 3-12

200 White / French Navy → 220 Black / Concrete C55 Tan / Champagne →

### **B4331 Baseline Perf Leather**

Unisex | 3-12

200 White / Navy →

311 Navy / Nut Flake

C55 Tan / Black CF →

609 White / Ivy

689 Black / Warm Stone

162 Porcelain / Oxblood