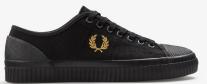

### **B4348 Kingston Suede**

Unisex | 3-12

560 Ecru / Black

363 Warm Stone / Black

G85 Gunmetal / Castle

646 White / Uniform Green

689 Black / Uniform Green

Q54 Concrete / Gunmetal