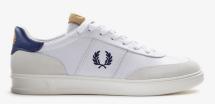

### B4298 B400 Leather / Suede

Unisex | 3-12

200 White / French Navy

254 Porcelain / Oxblood

**PLIMSOLL FOOTWEAR JULY 2022 B4330 Baseline Leather** 

Unisex | 3-12

200 White / French Navy → 220 Black / Concrete C55 Tan / Champagne →