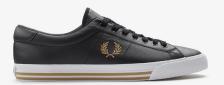

### B4298 B400 Leather / Suede

Unisex | 3-12

200 White / French Navy

254 Porcelain / Oxblood

**PLIMSOLL FOOTWEAR JULY 2022 B4330 Baseline Leather** 

Unisex | 3-12

200 White / French Navy → 220 Black / Concrete C55 Tan / Champagne →