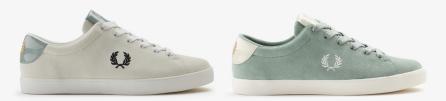

### **B4334 Spencer Leather**

Unisex | 3-12

254 Porcelain / Navy B→

200 White / 1964 Silver →

300 White / Ivy