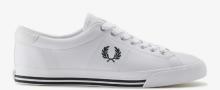

### B4290 B721 Leather Tab

Unisex | 3-12

100 White / Black 254 Porcelain / Navy

220 Black / Metallic Gold

200 White MH 349 Porcelain 560 Ecru

### **B4292 B721 Leather / Graphic Branded Webbing**

Unisex | 3-12

100 White

254 Porcelain

102 Black

266 Carbon Blue

100 White / Navy B →

200 White / Metallic Gold →