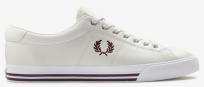

### **B4334 Spencer Leather**

Unisex | 3-12

254 Porcelain / Navy B

### **B4334 Spencer Leather**

Unisex | 3-12

254 Porcelain / Navy B→

200 White / 1964 Silver →

300 White / Ivy