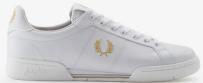

### **B4334 Spencer Leather**

Unisex | 3-12

254 Porcelain / Navy B

### **B4334 Spencer Leather**

Unisex | 3-12

254 Porcelain / Navy B→

200 White / 1964 Silver →

300 White / Ivy