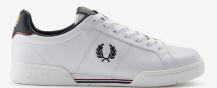

### B4290 B721 Leather Tab

Unisex | 3-12

100 White / Black 254 Porcelain / Navy

220 Black / Metallic Gold

200 White MH 349 Porcelain 560 Ecru