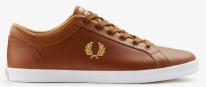

### SB8070 G.H.Bass Penny Loafer Leather

Mens | 6-12

102 Black→

### SB8071 G.H.Bass Tassel Loafer Leather

Mens | 6-12

158 Oxblood →