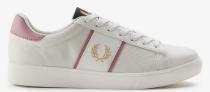

### **B4334 Spencer Leather**

Unisex | 3-12

254 Porcelain / Navy B

### **B4334 Spencer Leather**

Unisex | 3-12

254 Porcelain / Navy B→

200 White / 1964 Silver →

300 White / Ivy