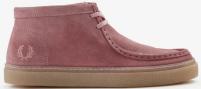

n.



A brand new style for Q3, the Dawson is reminiscent of the suede shoes found on the dancefloors of subcultural Britain, and is available in low and mid versions. Designed with our signature crepe-effect outsole and Red Stewart Tartan in-sock, this is a style that is recognisably Fred Perry. With suede iterations of the Dawson, the mid-style also comes in Q3's signature fabric – rich cotton corduroy.

Mens | 6-12

102 Black → 831 Ginger → P94 Dusky Pink







### **B4332 Linden Canvas**

Mens | 6-12

102 Black 560 Ecru





### **B4361 Hawley Suede**

Mens | 6-12

102 Black→ 831 Ginger→ 194 Desert







Mens | 6-12

102 Black→



### **B4350 Dawson Low Suede**

Mens | 6-12

491 Charcoal

Q22 Nut Flake





### **B4351 Dawson Mid Suede**

Mens | 6-12

102 Black MH

P94 Dusky Pink





**B4352 Dawson Mid Corduroy** Mens | 6-12

325 Dark Chocolate



### SB8070 G.H.Bass Penny Loafer Leather

Mens | 6-12

102 Black→



### SB8071 G.H.Bass Tassel Loafer Leather

Mens | 6-12

158 Oxblood →





## As ever, our sport footwear takes inspiration from what Fred wore on (and off) the court.



You need a good pair of shoes to become a triple Wimbledon champion, so our tennis styles adopt the basics, but with fresh design details.

The result is contemporary, but authentic to our tennis heritage.

Our plimsolls are a bridge between life on and off the court. Inspired by the best-dressed man in tennis, these styles are influenced by Fred's sharp off-court styling. As ever, it's about the whole look, and the colour palette for our sport footwear continues to reference our mainline