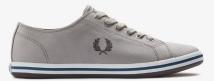

### **B4348 Kingston Suede**

Unisex | 3-12

560 Ecru / Black

363 Warm Stone / Black

G85 Gunmetal / Castle

646 White / Uniform Green

689 Black / Uniform Green

Q54 Concrete / Gunmetal