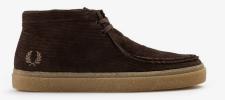

suede shoes found on the dancefloors of subcultural Britain, and is available in low and mid versions. Designed with our signature crepe-effect outsole and Red Stewart Tartan in-sock, this is a style that is recognisably Fred Perry. With suede iterations of the Dawson, the mid-style also comes in Q3's signature fabric – rich cotton corduroy.

Mens | 6-12

102 Black → 831 Ginger → P94 Dusky Pink







### **B4332 Linden Canvas**

Mens | 6-12

102 Black 560 Ecru





### **B4361 Hawley Suede**

Mens | 6-12

102 Black→ 831 Ginger→ 194 Desert







Mens | 6-12

102 Black→



### **B4350 Dawson Low Suede**

Mens | 6-12

491 Charcoal

Q22 Nut Flake





### **B4351 Dawson Mid Suede**

Mens | 6-12

102 Black MH

P94 Dusky Pink





**B4352 Dawson Mid Corduroy** Mens | 6-12

325 Dark Chocolate



### SB8070 G.H.Bass Penny Loafer Leather

Mens | 6-12

102 Black→



### SB8071 G.H.Bass Tassel Loafer Leather

Mens | 6-12

158 Oxblood →





## As ever, our sport footwear takes inspiration from what Fred wore on (and off) the court.



You need a good pair of shoes to become a triple Wimbledon champion, so our tennis styles adopt the basics, but with fresh design details.

The result is contemporary, but authentic to our tennis heritage.

Our plimsolls are a bridge between life on and off the court. Inspired by the best-dressed man in tennis, these styles are influenced by Fred's sharp off-court styling. As ever, it's about the whole look, and the colour palette for our sport footwear continues to reference our mainline collections.

200 White / Navy B →

134 White / Metallic Gold →