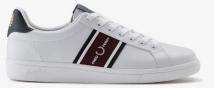

### B4290 B721 Leather Tab

Unisex | 3-12

100 White / Black 254 Porcelain / Navy

220 Black / Metallic Gold

200 White MH 349 Porcelain 560 Ecru