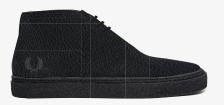

# **MEN'S**

Q3 JULY - SEPTEMBER 2022

# SHARP FOOTWEAR **Q3 AUGUST 2022**

# As ever, our sharp footwear looks to our subcultural heritage for inspiration.



A brand new style for Q3, the Dawson is reminiscent of the suede shoes found on the dancefloors of subcultural Britain, and is available in low and mid versions. Designed with our signature crepe-effect outsole and Red Stewart Tartan in-sock, this is a style that is recognisably Fred Perry. With suede iterations of the Dawson, the mid-style also comes in Q3's signature fabric – rich cotton corduroy.

Mens | 6-12

102 Black → 831 Ginger → P94 Dusky Pink







### **B4332 Linden Canvas**

Mens | 6-12

102 Black 560 Ecru





### **B4361 Hawley Suede**

Mens | 6-12

102 Black→ 831 Ginger→ 194 Desert







Mens | 6-12

102 Black→



### **B4350 Dawson Low Suede**

Mens | 6-12

491 Charcoal

Q22 Nut Flake





### **B4351 Dawson Mid Suede**

Mens | 6-12

102 Black MH

P94 Dusky Pink





**B4352 Dawson Mid Corduroy** Mens | 6-12

325 Dark Chocolate



### SB8070 G.H.Bass Penny Loafer Leather

Mens | 6-12

102 Black→



### SB8071 G.H.Bass Tassel Loafer Leather

Mens | 6-12

158 Oxblood →





## As ever, our sport footwear takes inspiration from what Fred wore on (and off) the court.



You need a good pair of shoes to become a triple Wimbledon champion, so our tennis styles adopt the basics, but with fresh design details.

The result is contemporary, but authentic to our tennis heritage.

Our plimsolls are a bridge between life on and off the court. Inspired by the best-dressed man in tennis, these styles are influe