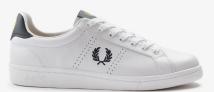

### **B4343 Underspin Leather**

Unisex | 3-12

300 White / Night Green

349 Porcelain / Oxblood

198 Black / Warm Stone

100 White / Black CF→

102 Black / White