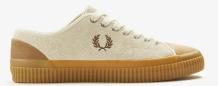

### **B4348 Kingston Suede**

Unisex | 3-12

560 Ecru / Black

363 Warm Stone / Black

G85 Gunmetal / Castle

646 White / Uniform Green

689 Black / Uniform Green

Q54 Concrete / Gunmetal