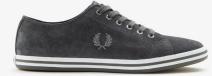

### **B4348 Kingston Suede**

Unisex | 3-12

560 Ecru / Black

363 Warm Stone / Black

G85 Gunmetal / Castle

646 White / Uniform Green

689 Black / Uniform Green

Q54 Concrete / Gunmetal