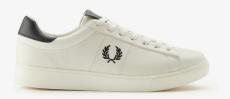

### B4298 B400 Leather / Suede

Unisex | 3-12

200 White / French Navy

254 Porcelain / Oxblood

**PLIMSOLL FOOTWEAR JULY 2022 B4330 Baseline Leather** 

Unisex | 3-12

200 White / French Navy → 220 Black / Concrete C55 Tan / Champagne →