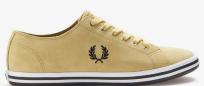

### **B4334 Spencer Leather**

Unisex | 3-12

254 Porcelain / Navy B

### **B4334 Spencer Leather**

Unisex | 3-12

254 Porcelain / Navy B→

200 White / 1964 Silver →

300 White / Ivy