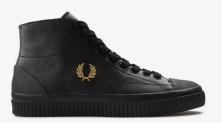

### B4290 B721 Leather Tab

Unisex | 3-12

100 White / Black 254 Porcelain / Navy

220 Black / Metallic Gold

200 White MH 349 Porcelain 560 Ecru