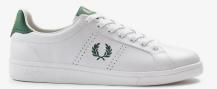

### **B4334 Spencer Leather**

Unisex | 3-12

254 Porcelain / Navy B→

200 White / 1964 Silver →

300 White / Ivy