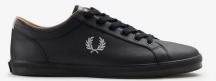

### **B4348 Kingston Suede**

Unisex | 3-12

560 Ecru / Black

363 Warm Stone / Black

G85 Gunmetal / Castle

646 White / Uniform Green

689 Black / Uniform Green

Q54 Concrete / Gunmetal