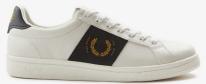

### **B4292 B721 Leather / Graphic Branded Webbing**

Unisex | 3-12

100 White

254 Porcelain

102 Black

266 Carbon Blue

100 White / Navy B →

200 White / Metallic Gold →