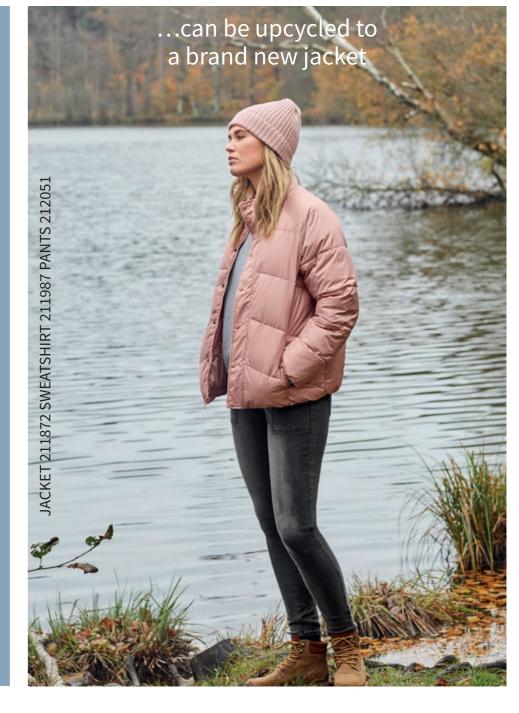

# From plastic waste to fashion item

A relaxed walk in the nature gets even better when wearing sustainable clothing!

The main fabric, lining and padding in this comfy rose jacket is made from recycle polyester, according to global standards.

The insulation is made from reused plastic bottles.

It's nice to know, that plastic bottles thrown away....