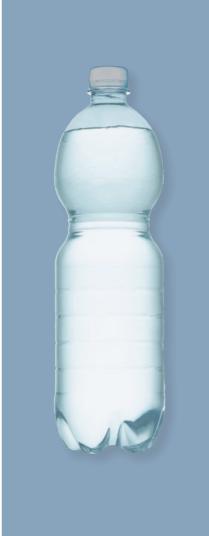

# From plastic waste to fashion item

A relaxed walk in the nature gets even better when wearing sustainable clothing!

The main fabric, lining and padding in this comfy rose jacket is made from recycle polyester, according to global standards.

The insulation is made from reused plastic bottles.

It's nice to know, that plastic bottles thrown away....