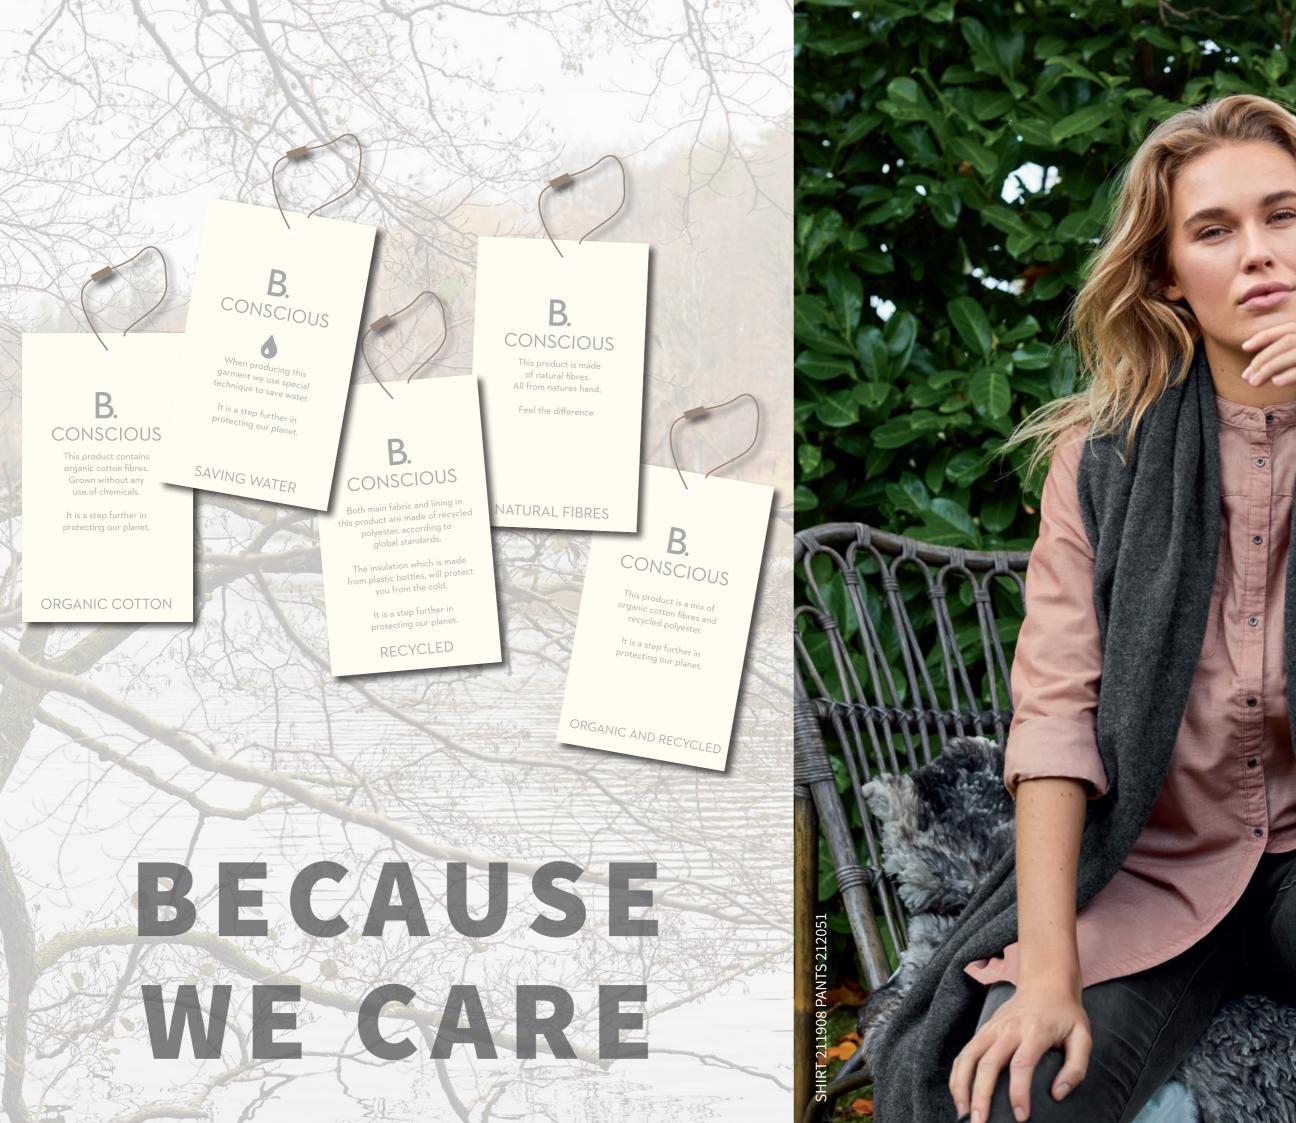

## **B.CONSCIOUS IN FIVE WAYS**

B.Conscious consists of four sustainable initiatives from B.Coastline. When choosing B.Coastline items labeled B.Conscious you help protect our nature. Each initiative is a step forward in protecting our planet.

## **B.Conscious Organic Cotton**

The product contains organic cotton fibres grown without any use of chemicals.

### **B.Conscious Water**

The garments are produced with special water saving techniques.

### B.Conscious Natural Fibres

Feel the difference with this product made of natural fibres from natures hand.

## **B.Conscious Recycled Polyester**

Both main fabric and lining in this product are made of recycled polyester, according to global standards. The insulation which is made from plastic bottles, will protect you from the cold.

## **B.Conscious Organic and Recycled**

The product is is a mix of organic cotton fibres and recycled polyester.