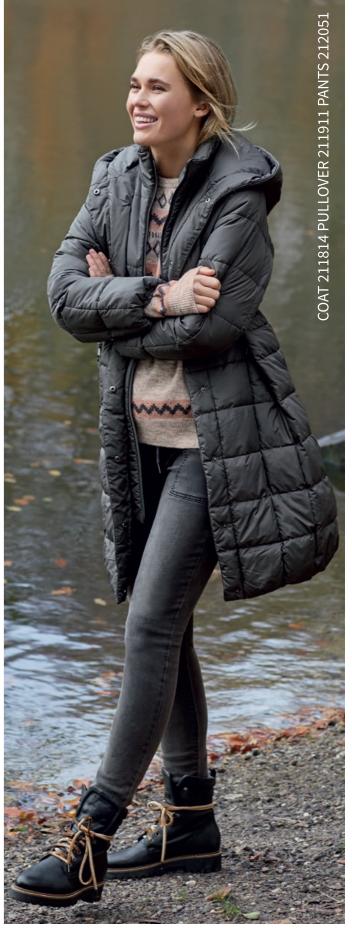

# From plastic waste to fashion item

A relaxed walk in the nature gets even better when wearing sustainable clothing!

The main fabric, lining and padding in this comfy rose jacket is made from recycle polyester, according to global standards.

The insulation is made from reused plastic bottles.

It's nice to know, that plastic bottles thrown away....