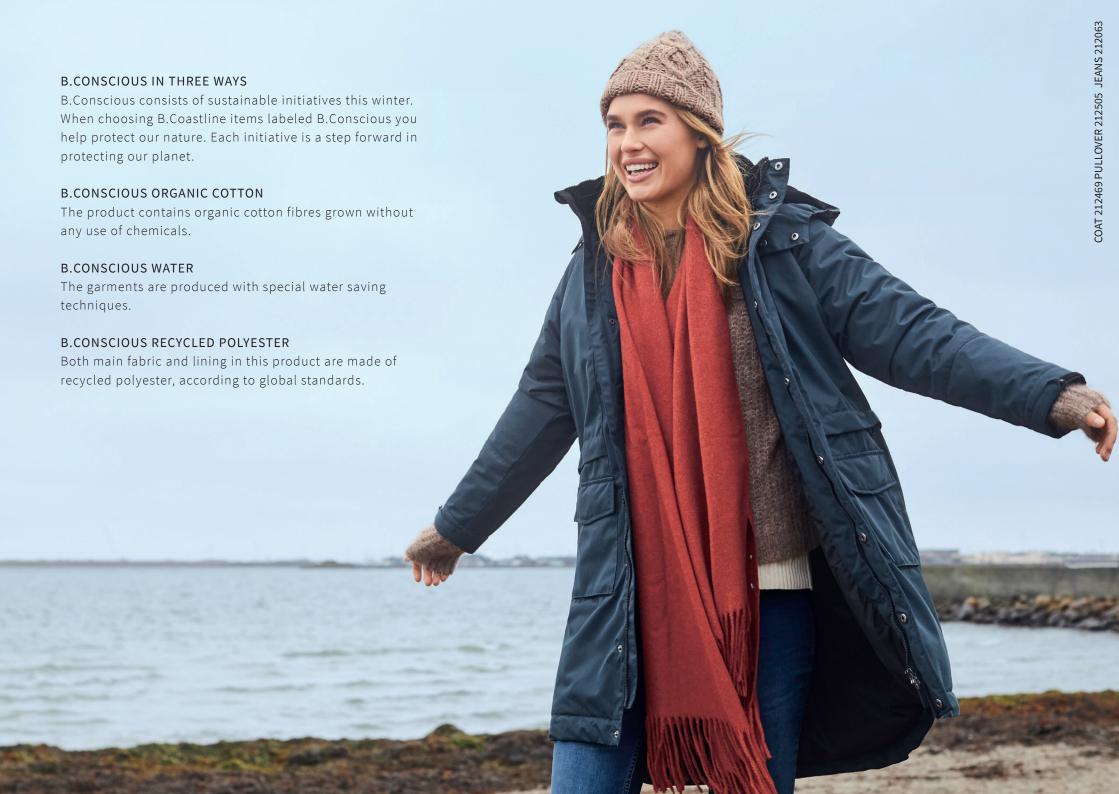

## **B.CONSCIOUS IN FIVE WAYS**

B.Conscious consists of four sustainable initiatives from B.Coastline. When choosing B.Coastline items labeled B.Conscious you help protect our nature. Each initiative is a step forward in protecting our planet.

## **B.Conscious Organic Cotton**

The product contains organic cotton fibres grown without any use of chemicals.

### **B.Conscious Water**

The garments are produced with special water saving techniques.

## **B.Conscious Recycled Polyester**

Both main fabric and lining in this product are made of recycled polyester, according to global standards. The insulation which is made from plastic bottles, will protect you from the cold.