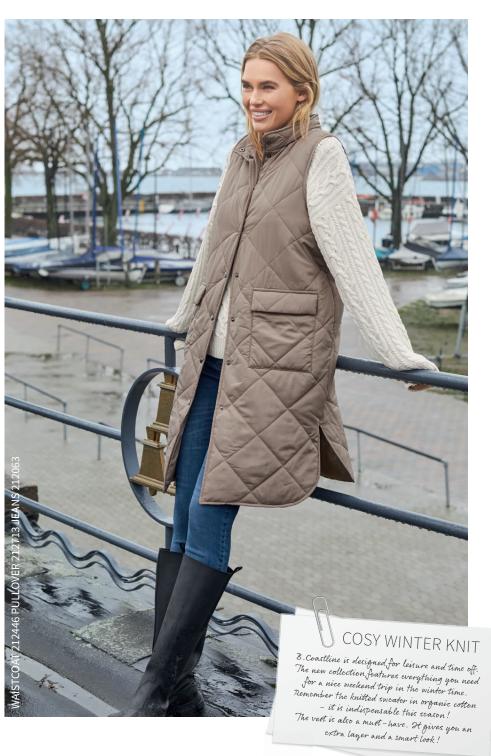

fabric, lining and padding in this comfy rose jacket is made from recycle polyester, according to global standards.

The insulation is made from reused plastic bottles.

It's nice to know, that plastic bottles thrown away....













## THE TREKKING TREND

Trekking is a trend that has inspired
B.Coastline this scason.
Look out for cargo trousers, khaki colours,
trekking details and warm knitwcar.









# EXPLORING AND ENJOYING NATURE

Soft knitwear, cool trousers with great fit, and a warm, comfortable jacket are all essential items for weekend activities.

Loungewear has inspired B.Coastline this autumn - the result is styles with extra focus on materials, cuts and fits that provide great freedom of movement.







## **WINTER 2021**

## B. CONSCIOUS IN YOUR CHOICES