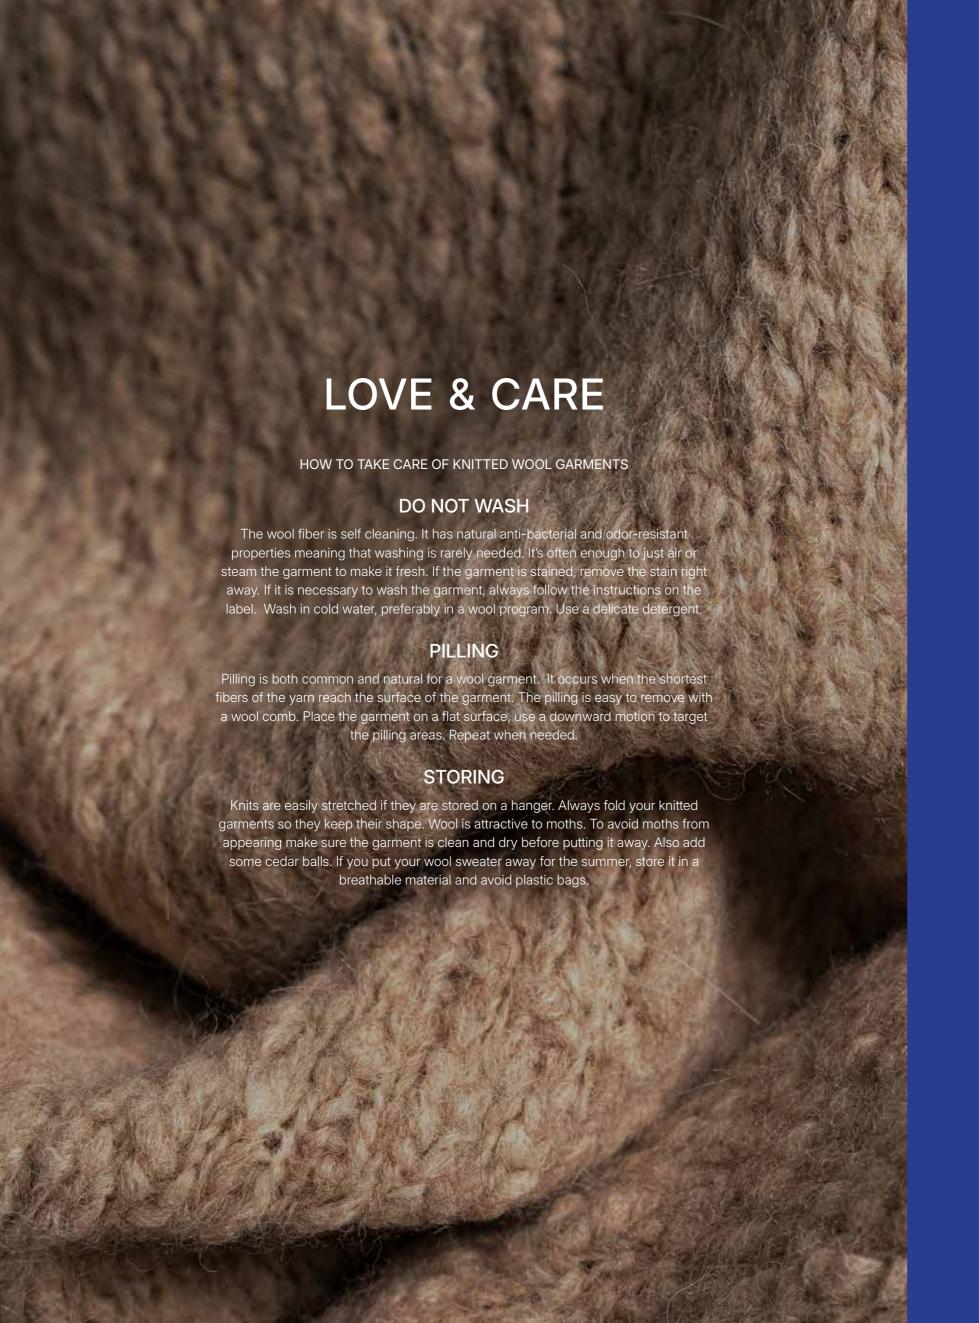

el., Black. Sizes: S-XXL Material: 60% Wool, 40% Tencel



SJÖVIK RAGGSOCKA UNISEX A54712 Colours: Off White, Navy, Grey Mel. Sizes: 36-40 & 41-45 Material: 50% Wool, 25% Acrylic, 23% Polyamide, 2% Lycra



ÅLAND SCARF A54709 Colours: Khaki, Black. Sizes: One Size Material: 100% Extra Fine Merino Wool



BROMMÖ RAGGSOCKA UNISEX 424720 Colours: Off White / Grey Mel., Denim Mel. / Navy, Khaki / Navy, Grey Mel. / Off White. Sizes: 36-40 & 41-45. Material: 50% Wool, 25% Acrylic, 23% Polyamide, 2% Lycra



BOHUS HAT UNISEX 714703 Colours: Off White, Navy, Dusty Olive, Red, Teak Mel., Lt. Grey Mel. Sizes: One Size. Material: 100% Cotton



MALUNG RAGGSOCKA UNISEX A34711 Colours: Off White, Navy Mel., Light Grey Mel.
Sizes: 36-40 & 41-45. Material: 50% Wool, 25% Acrylic, 23% Polyamide, 2% Lycra





VISIT NUORDER.COM TO VIEW OUR SHOWROOM AND THE FULL COLLECTION

CONTACT YOUR SALES REPRASENTATIVE FOR LOG IN

HOLEBROOK | STORGATAN 69 | 523 31 ULRICEHAMN | SWEDEN INFO@HOLEBROOK.COM | WWW.HOLEBROOK.COM | +46 321 77 57 00



## HOLEBROOK

LOOKBOOK FALL / WINTER 2025