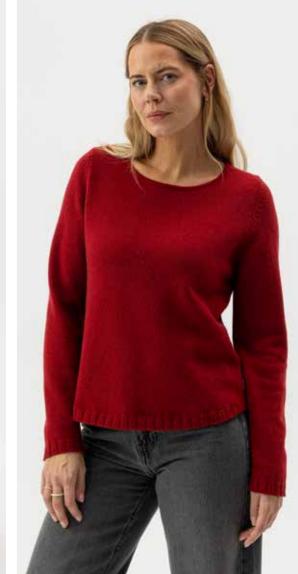

SONJA PANTS A52201 Colours: Navy, Sand. Sizes: XS-XL Material: 80% Wool, 20% Polyamide

KICKI LONG VEST A52604 Colours: Navy, Sand, Dark Grey Mel. Sizes: XS-XL Material: 80% Wool, 20% Polyamide

LINDA CREW A32403 Colours: Creme, Ruby, Dark Grey Mel., Black. Sizes: XS-XXL. Material: 80% Wool, 20% Polyamide