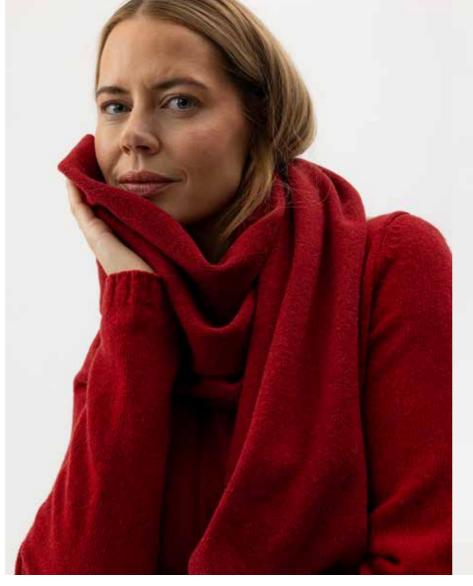

## HOLEBROOK

LOOKBOOK FALL / WINTER 2025

ANNE COAT A52101 Colours: Sand, Black. Sizes: XS-XL Material: 80% Wool, 20% Polyamide

HÅLLÖ SCARF A54703 Colours: Ruby, Sand, Black. Sizes: One Size Material: 80% Wool, 20% Polyamide