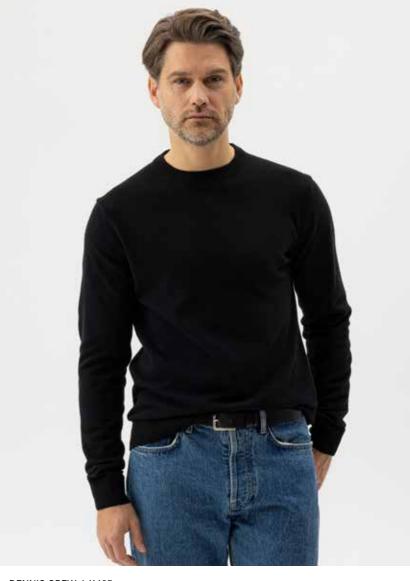

BYRON CREW A51402 Colours: Brown Mel. / Navy. Sizes: S-XXL Material: 74% Alpaca Superfine, 26% Polyamide

DENNIS T-NECK A41406 Colours: Khaki, Black. Sizes: S-XXXL Material: 70% Wool (20% GRS), 30% Cashmere GRS Recycled