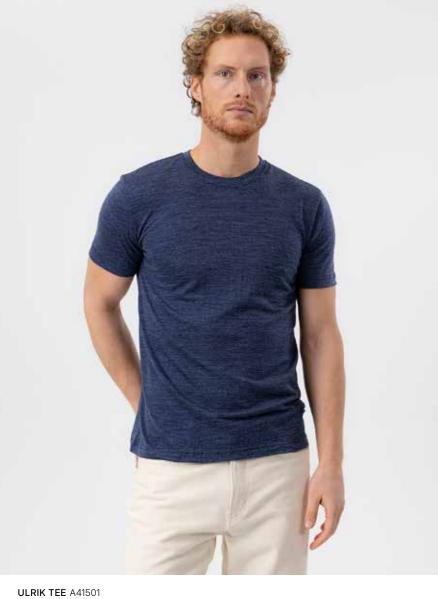

ULRIK LONG SLEEVE A41502 Colours: Navy Mel., Black. Sizes: S-XXL Material: 60% Wool, 40% Tencel

SJÖVIK RAGGSOCKA UNISEX A54712 Colours: Off White, Navy, Grey Mel. Sizes: 36-40 & 41-45 Material: 50% Wool, 25% Acrylic, 23% Polyamide, 2% Lycra