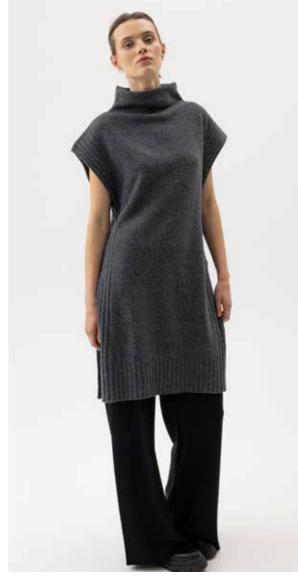

LIVIA SWEATER A52401 Colours: Whisper White, Dark Grey Mel. Sizes: XS-XL Material: 80% Wool, 20% Polyamide

LIVIA SKIRT A52603 Colours: Whisper White. Dark Grey Mel. Sizes: XS-XL Material: 80% Wool, 20% Polyamide