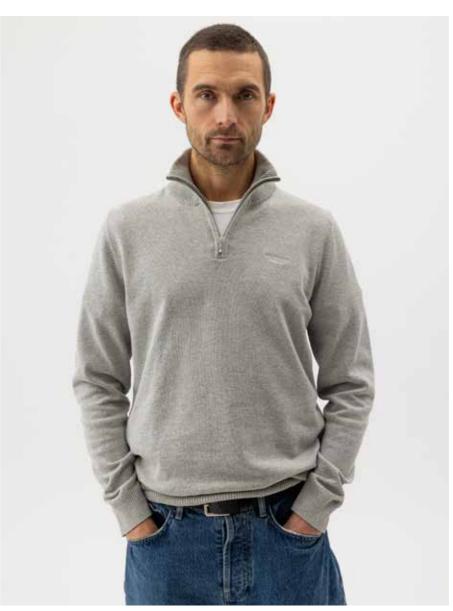

TORVALD OVERSHIRT A51408 Colours: Khaki, Black. Sizes: S-XXL Material: 80% Wool, 20% Polyamide

TORSTEN CREW A41410
Colours: Navy / Marble Grey, Marble Grey / Dark Grey Mel.
Sizes: S-XXXL. Material: 80% Viscose, 20% Polyamide