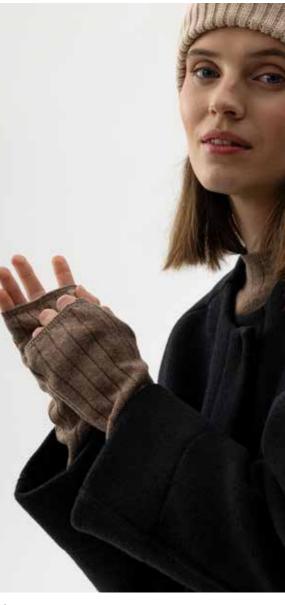

ÅSTOL WRISTWARMERS A54711 Colours: Dark Navy, Oak Mel., Black Mel. Sizes: One Size Material: 100% Extra Fine Merino Wool

CAJSA SWEATER S32418
Colours: Ruby, Khaki, Black / Sandshell, Anthracite Mel. Sizes: XS-XL
Material: 75% Extra Fine Merino Wool, 25% Polyamide