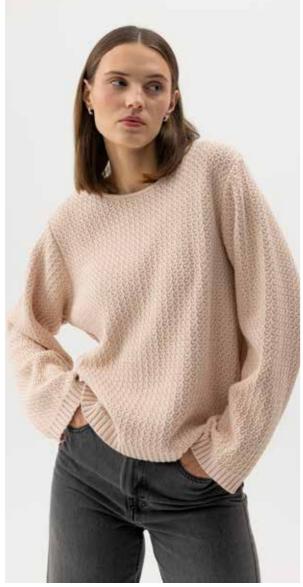

LIVIA SWEATER A52401 Colours: Whisper White, Dark Grey Mel. Sizes: XS-XL Material: 80% Wool, 20% Polyamide

LIVIA SKIRT A52603 Colours: Whisper White. Dark Grey Mel. Sizes: XS-XL Material: 80% Wool, 20% Polyamide