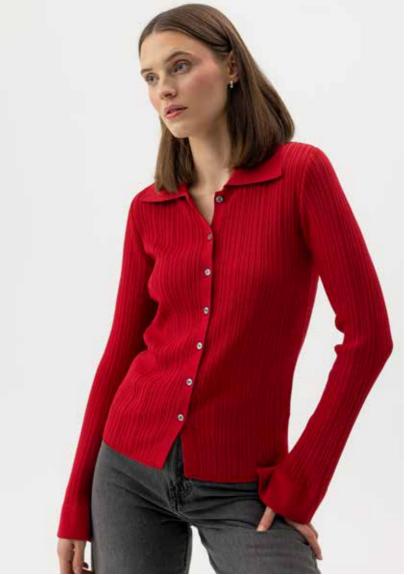

ANNICA SHIRT A52414 Colours: Ruby, Black. Sizes: XS-XL Material: 80% Viscose, 20% Polyamide

JOLINE CREW S52401 Colours: Ruby, Chai, Black. Sizes: XS-XL Material: 81% Kid Mohair (RMS), 17% Polyamide, 2% Elastane