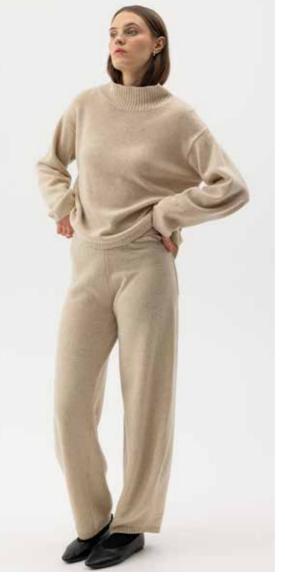

SONJA PANTS A52201 Colours: Navy, Sand. Sizes: XS-XL Material: 80% Wool, 20% Polyamide

KICKI LONG VEST A52604 Colours: Navy, Sand, Dark Grey Mel. Sizes: XS-XL Material: 80% Wool, 20% Polyamide

LINDA CREW A32403 Colours: Creme, Ruby, Dark Grey Mel., Black. Sizes: XS-XXL. Material: 80% Wool, 20% Polyamide