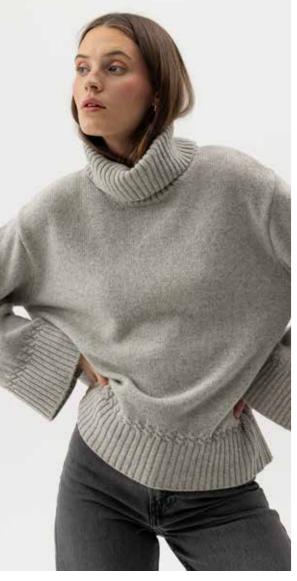

CHRISTINE ROLLNECK A52404 Colours: Walnut, Light Grey Mel. Sizes: XS-XL Material: 90% Merino Fine, 10% Cashmere

INDIE CREW A52405 Colours: Sand, Black. Sizes: XS-XL Material: 90% Merino Fine, 10% Cashmere