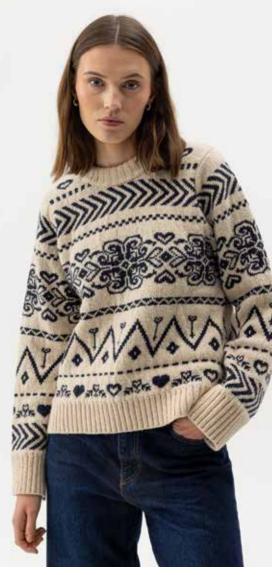

ÅSTOL WRISTWARMERS A54711 Colours: Dark Navy, Oak Mel., Black Mel. Sizes: One Size Material: 100% Extra Fine Merino Wool

CAJSA SWEATER S32418
Colours: Ruby, Khaki, Black / Sandshell, Anthracite Mel. Sizes: XS-XL
Material: 75% Extra Fine Merino Wool, 25% Polyamide