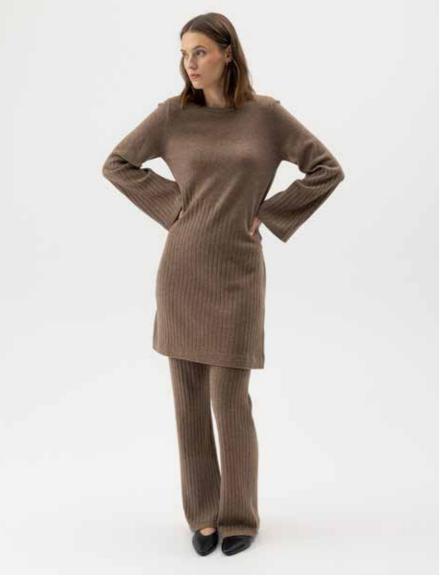

WENDELA CREW A52402 Colours: Dark Navy, Oak Mel., Black Mel. Material: 100% Extra Fine Merino Wool Sizes: XS-XXL

WENDELA SKIRT A52607 Colours: Dark Navy, Oak Mel., Black Mel. Material: 100% Extra Fine Merino Wool Sizes: XS-XL