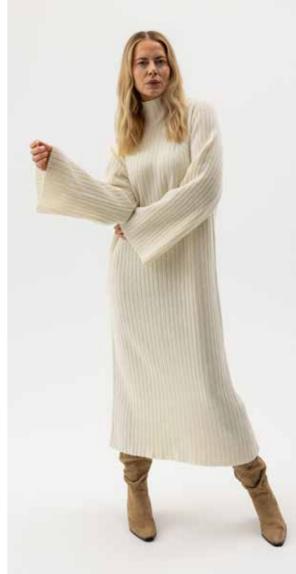

AMI DRESS A52605 Colours: Whisper White, Navy. Sizes: XS-XL Material: 80% Wool, 20% Polyamide

MAGDA CREW A52413 Colours: Sand / Navy. Sizes: XS-XL Material: 80% Merino Fine, 20% Polyamide

KRISTINA TOP A42403 Colours: Dark Navy, Oak Mel., Black Mel. Sizes: XS-XXL Material: 100% Extra Fine Merino Wool