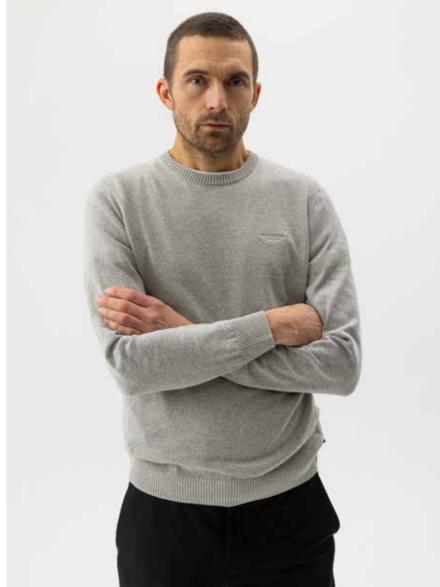

MARKO CREW A51409 Colours: Sand. Sizes: S-XXL Material: 80% Wool, 20% Polyamide

CHARLES T-NECK A51401 Colours: Creme, Navy Mel., Mole. Sizes: S-XXL Material: 80% Wool, 20% Polyamide

CHARLES CREW A01417 Colours: Creme, Oxford, Brown Mel. / Navy, Mole. Sizes: S-XXL Material: 80% Wool, 20% Polyamide