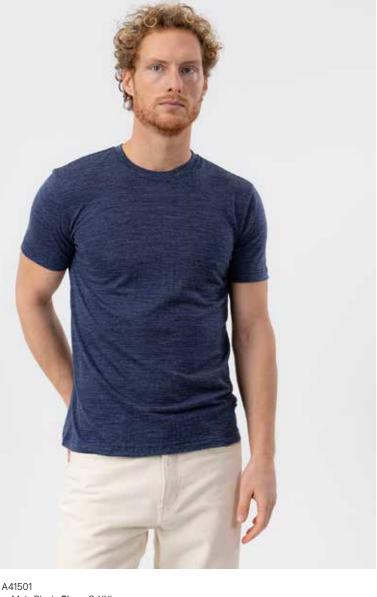

TORVALD OVERSHIRT A51408 Colours: Khaki, Black. Sizes: S-XXL Material: 80% Wool, 20% Polyamide

TORSTEN CREW A41410
Colours: Navy / Marble Grey, Marble Grey / Dark Grey Mel.
Sizes: S-XXXL. Material: 80% Viscose, 20% Polyamide