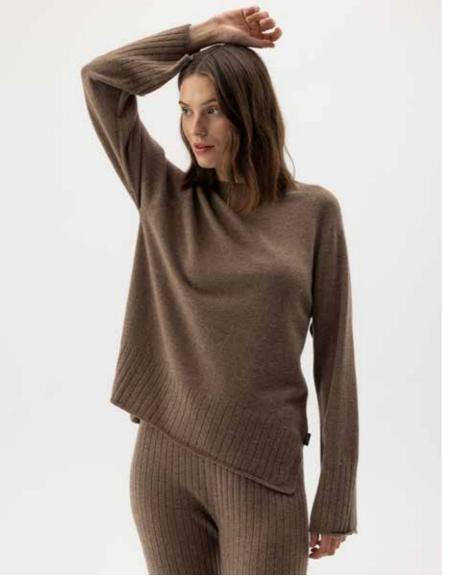

WENDELA CREW A52402 Colours: Dark Navy, Oak Mel., Black Mel. Material: 100% Extra Fine Merino Wool Sizes: XS-XXL

WENDELA SKIRT A52607 Colours: Dark Navy, Oak Mel., Black Mel. Material: 100% Extra Fine Merino Wool Sizes: XS-XL