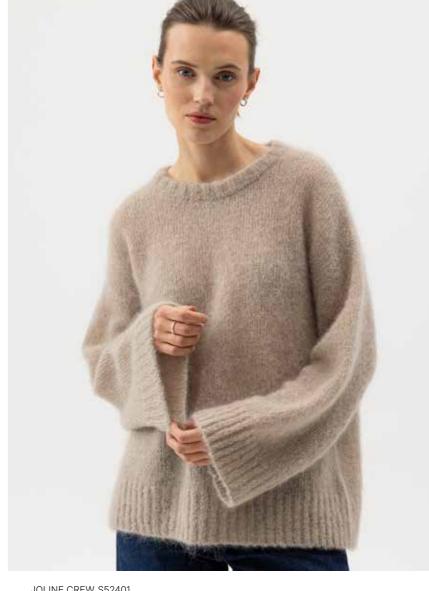

ANNICA SHIRT A52414 Colours: Ruby, Black. Sizes: XS-XL Material: 80% Viscose, 20% Polyamide

JOLINE CREW S52401 Colours: Ruby, Chai, Black. Sizes: XS-XL Material: 81% Kid Mohair (RMS), 17% Polyamide, 2% Elastane