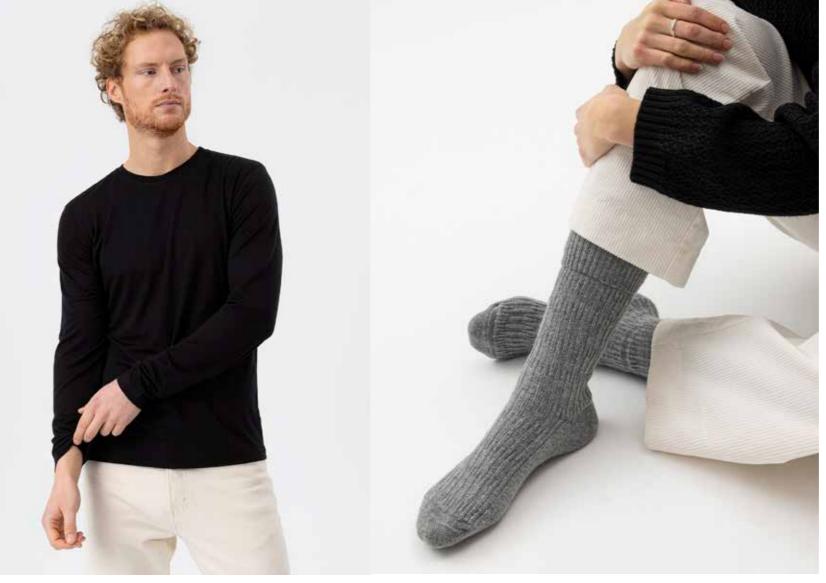

ULRIK LONG SLEEVE A41502 Colours: Navy Mel., Black. Sizes: S-XXL Material: 60% Wool, 40% Tencel

SJÖVIK RAGGSOCKA UNISEX A54712 Colours: Off White, Navy, Grey Mel. Sizes: 36-40 & 41-45 Material: 50% Wool, 25% Acrylic, 23% Polyamide, 2% Lycra