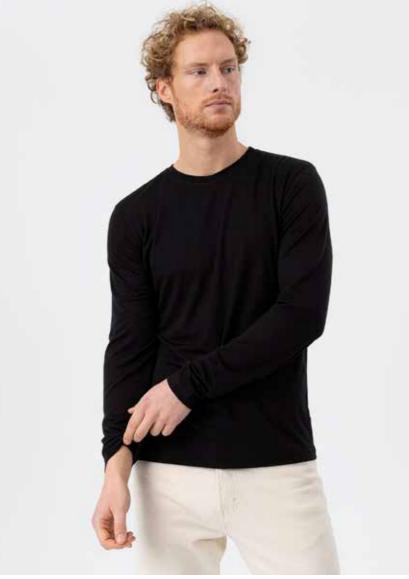

LIAM CREW A51403 Colours: Navy / Khaki, Chai. Sizes: S-XXL Material: 36% Cotton, 17% Baby Alpaca, 13% Fine Merino Wool, 34% Polyamide

JOHAN ROLLNECK A41414 Colours: Lt. Grey Mel., Black. Sizes: S-XXL Material: 30% Wool (16% GRS), 35% Recycled Polyamide, 30% Viscose, 5% Cashmere