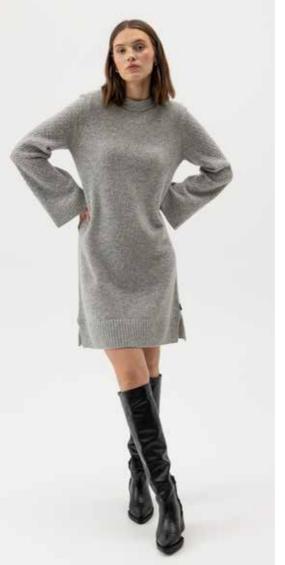

LIVIA SWEATER A52401 Colours: Whisper White, Dark Grey Mel. Sizes: XS-XL Material: 80% Wool, 20% Polyamide

LIVIA SKIRT A52603 Colours: Whisper White. Dark Grey Mel. Sizes: XS-XL Material: 80% Wool, 20% Polyamide