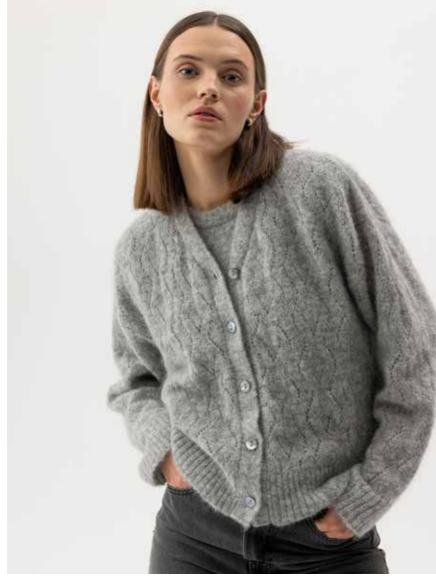

TINDRA CREW A52412 Colours: Rose, Black. Sizes: XS-XXL. Material: 36% Kid Mohair, 36% Alpaca, 25% Recy PA, 3% Elastane

TINDRA CARDIGAN A52408 Colours: Grey Mel. Sizes: XS-XL. Material: 36% Kid Mohair, 36% Alpaca, 25% Recy PA, 3% Elastane