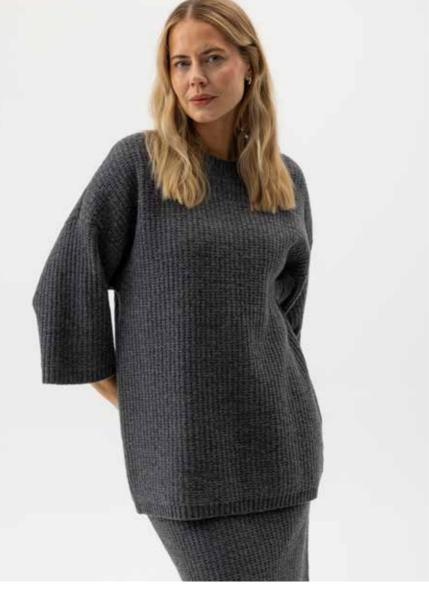

ELIZABETH CREW A42412 Colours: Pale Peach, Walnut, Grey Mel., Black. Sizes: XS-XL Material: 70% Alpaca Superfine, 30% Polyamide

NOVA SWEATER A52403 Colours: Oyster, Black. Sizes: XS-XL Material: 100% Cotton