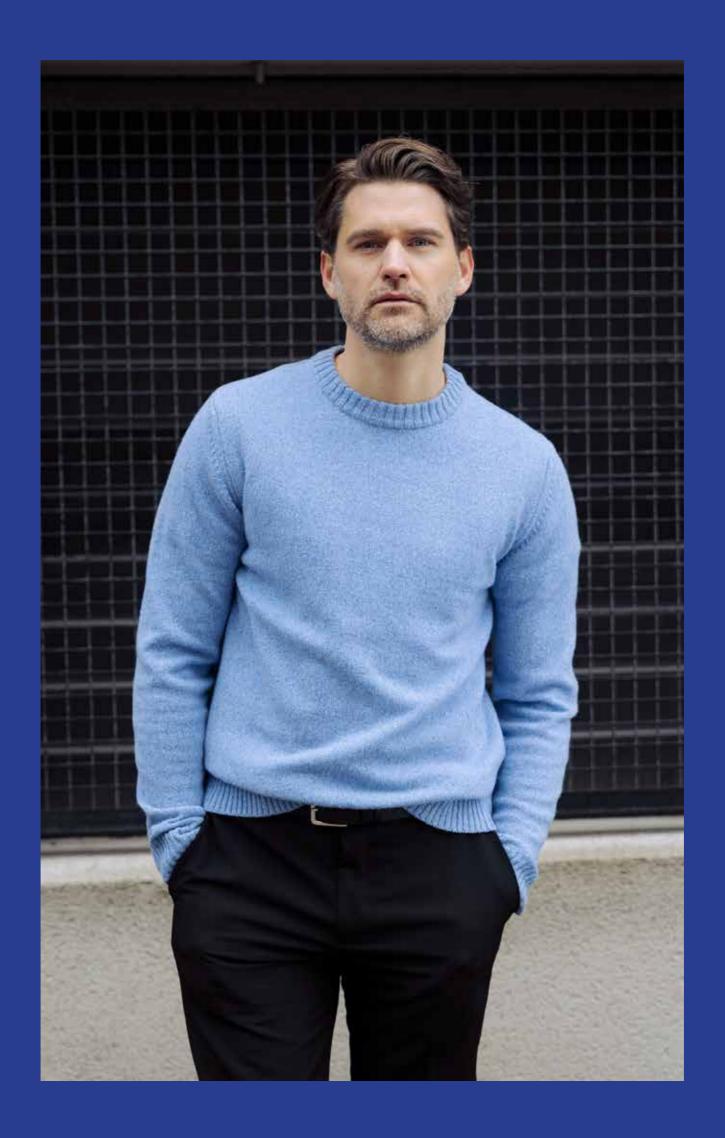

olours: Khaki, Black. Sizes: One Size Material: 100% Extra Fine Merino Wool



BROMMÖ RAGGSOCKA UNISEX 424720 Colours: Off White / Grey Mel., Denim Mel. / Navy, Khaki / Navy, Grey Mel. / Off White. Sizes: 36-40 & 41-45. Material: 50% Wool, 25% Acrylic, 23% Polyamide, 2% Lycra



BOHUS HAT UNISEX 714703 Colours: Off White, Navy, Dusty Olive, Red, Teak Mel., Lt. Grey Mel. Sizes: One Size. Material: 100% Cotton



MALUNG RAGGSOCKA UNISEX A34711 Colours: Off White, Navy Mel., Light Grey Mel.
Sizes: 36-40 & 41-45. Material: 50% Wool, 25% Acrylic, 23% Polyamide, 2% Lycra





VISIT NUORDER.COM TO VIEW OUR SHOWROOM AND THE FULL COLLECTION

CONTACT YOUR SALES REPRASENTATIVE FOR LOG IN

HOLEBROOK | STORGATAN 69 | 523 31 ULRICEHAMN | SWEDEN INFO@HOLEBROOK.COM | WWW.HOLEBROOK.COM | +46 321 77 57 00



## HOLEBROOK

LOOKBOOK FALL / WINTER 2025