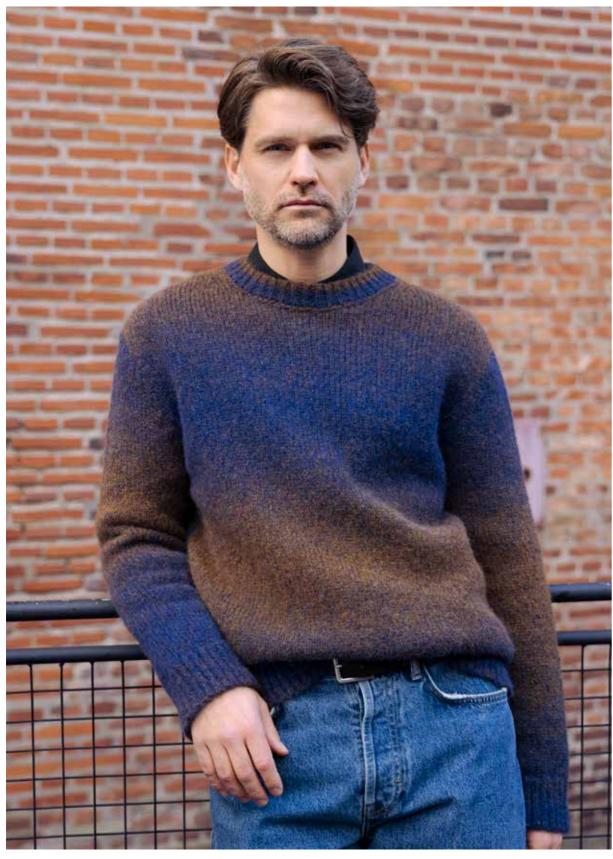

FRANK CREW A51405 Colours: Navy, Marble Grey. Sizes: S-XXL Material: 80% Wool, 20% Polyamide

FRANK FULLZIP A51406 Colours: Navy, Dark Grey Mel. Sizes: S-XXL Material: 80% Wool, 20% Polyamide

FRANK VEST A51407 Colours: Navy, Dark Grey Mel. Sizes: S - XXL Material: 80% Wool, 20% Polyamide