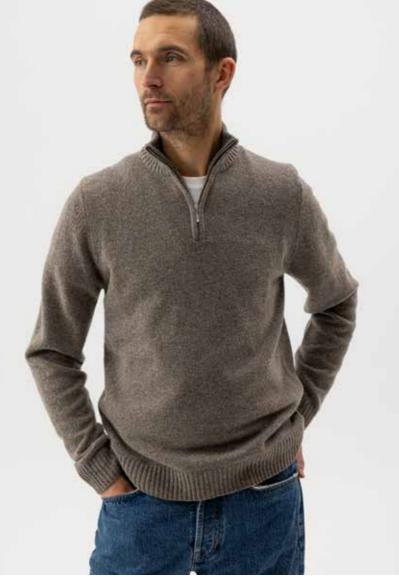

FRANK CREW A51405 Colours: Navy, Marble Grey. Sizes: S-XXL Material: 80% Wool, 20% Polyamide

FRANK FULLZIP A51406 Colours: Navy, Dark Grey Mel. Sizes: S-XXL Material: 80% Wool, 20% Polyamide

FRANK VEST A51407 Colours: Navy, Dark Grey Mel. Sizes: S - XXL Material: 80% Wool, 20% Polyamide