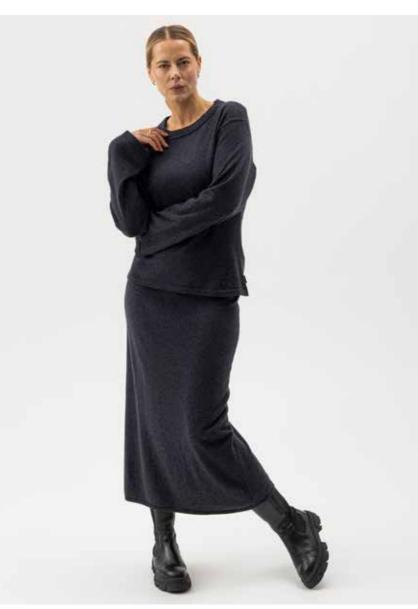

WENDELA CREW A52402 Colours: Dark Navy, Oak Mel., Black Mel. Material: 100% Extra Fine Merino Wool Sizes: XS-XXL

WENDELA SKIRT A52607 Colours: Dark Navy, Oak Mel., Black Mel. Material: 100% Extra Fine Merino Wool Sizes: XS-XL