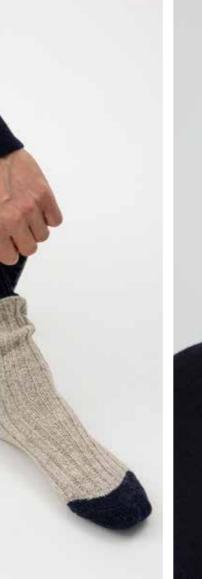

ULRIK LONG SLEEVE A41502 Colours: Navy Mel., Black. Sizes: S-XXL Material: 60% Wool, 40% Tencel

SJÖVIK RAGGSOCKA UNISEX A54712 Colours: Off White, Navy, Grey Mel. Sizes: 36-40 & 41-45 Material: 50% Wool, 25% Acrylic, 23% Polyamide, 2% Lycra