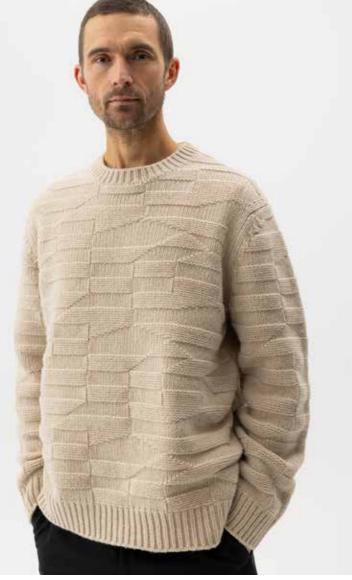

FRANK CREW A51405 Colours: Navy, Marble Grey. Sizes: S-XXL Material: 80% Wool, 20% Polyamide

FRANK FULLZIP A51406 Colours: Navy, Dark Grey Mel. Sizes: S-XXL Material: 80% Wool, 20% Polyamide

FRANK VEST A51407 Colours: Navy, Dark Grey Mel. Sizes: S - XXL Material: 80% Wool, 20% Polyamide