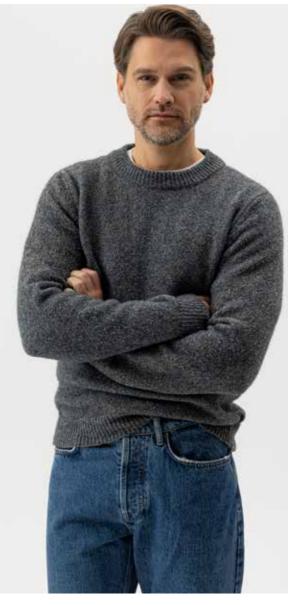

MARKO CREW A51409 Colours: Sand. Sizes: S-XXL Material: 80% Wool, 20% Polyamide

CHARLES T-NECK A51401 Colours: Creme, Navy Mel., Mole. Sizes: S-XXL Material: 80% Wool, 20% Polyamide

CHARLES CREW A01417 Colours: Creme, Oxford, Brown Mel. / Navy, Mole. Sizes: S-XXL Material: 80% Wool, 20% Polyamide