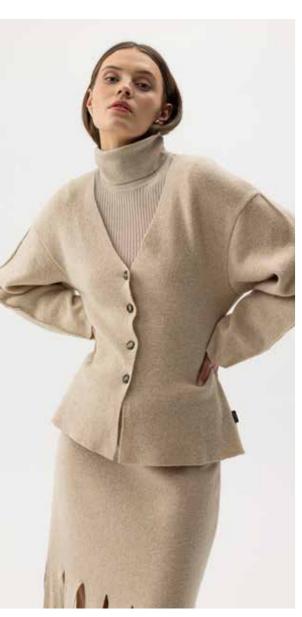

EDNA JACKET A52102 Colours: Sand, Black. Sizes: XS-XL Material: 80% Wool, 20% Polyamide

FREYA SKIRT A52601 Colours: Ruby, Sand, Black. Sizes: XS-XL Material: 80% Wool, 20% Polyamide

VERONIKA TURTLE A32404 Colours: Navy, Ruby, Sand, Black. Sizes: XS-XL Material: 80% Wool, 20% Polyamide