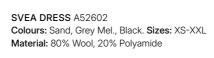

LIVIA SWEATER A52401 Colours: Whisper White, Dark Grey Mel. Sizes: XS-XL Material: 80% Wool, 20% Polyamide

LIVIA SKIRT A52603 Colours: Whisper White. Dark Grey Mel. Sizes: XS-XL Material: 80% Wool, 20% Polyamide