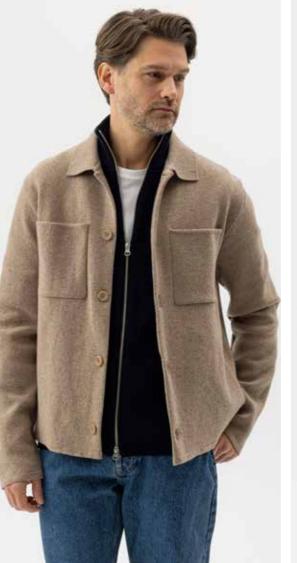

TORVALD OVERSHIRT A51408 Colours: Khaki, Black. Sizes: S-XXL Material: 80% Wool, 20% Polyamide

TORSTEN CREW A41410
Colours: Navy / Marble Grey, Marble Grey / Dark Grey Mel.
Sizes: S-XXXL. Material: 80% Viscose, 20% Polyamide