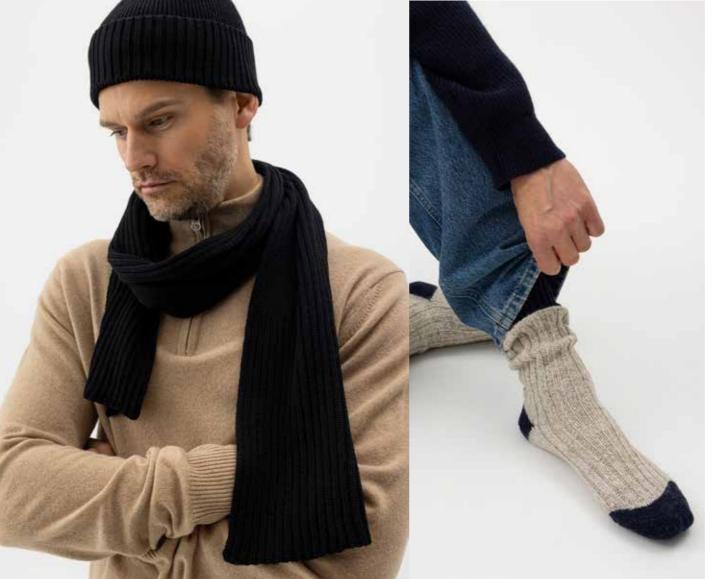

STURKÖ HAT A54701 Colours: Grey Mel., Black. Sizes: One Size Material: 36% Kid Mohair, 36% Alpaca, 25% Recy PA, 3% Elastane

STURKÖ SCARF A54702 Colours: Grey Mel., Black. Sizes: One Size Material: 36% Kid Mohair, 36% Alpaca, 25% Recy PA, 3% Elastane

ULRIK LONG SLEEVE A41502 Colours: Navy Mel., Black. Sizes: S-XXL Material: 60% Wool, 40% Tencel

SJÖVIK RAGGSOCKA UNISEX A54712 Colours: Off White, Navy, Grey Mel. Sizes: 36-40 & 41-45 Material: 50% Wool, 25% Acrylic, 23% Polyamide, 2% Lycra