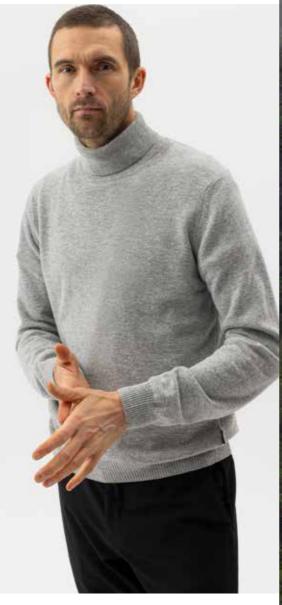

MARKO CREW A51409 Colours: Sand. Sizes: S-XXL Material: 80% Wool, 20% Polyamide

CHARLES T-NECK A51401 Colours: Creme, Navy Mel., Mole. Sizes: S-XXL Material: 80% Wool, 20% Polyamide

CHARLES CREW A01417 Colours: Creme, Oxford, Brown Mel. / Navy, Mole. Sizes: S-XXL Material: 80% Wool, 20% Polyamide