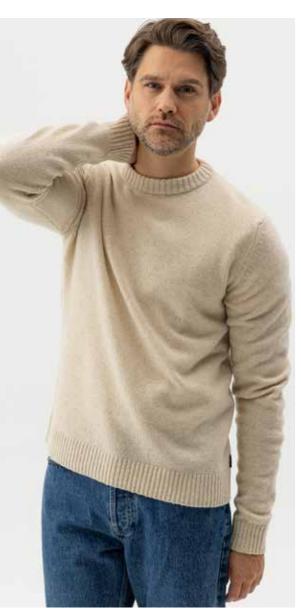

MARKO CREW A51409 Colours: Sand. Sizes: S-XXL Material: 80% Wool, 20% Polyamide

CHARLES T-NECK A51401 Colours: Creme, Navy Mel., Mole. Sizes: S-XXL Material: 80% Wool, 20% Polyamide

CHARLES CREW A01417 Colours: Creme, Oxford, Brown Mel. / Navy, Mole. Sizes: S-XXL Material: 80% Wool, 20% Polyamide