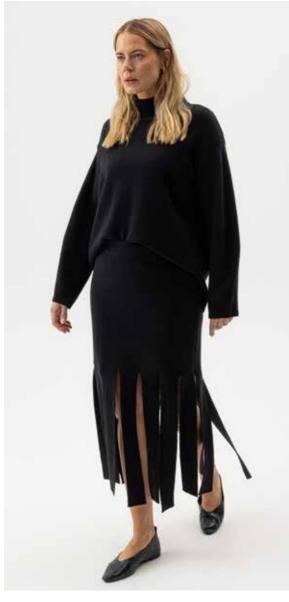

LIVIA SWEATER A52401 Colours: Whisper White, Dark Grey Mel. Sizes: XS-XL Material: 80% Wool, 20% Polyamide

LIVIA SKIRT A52603 Colours: Whisper White. Dark Grey Mel. Sizes: XS-XL Material: 80% Wool, 20% Polyamide