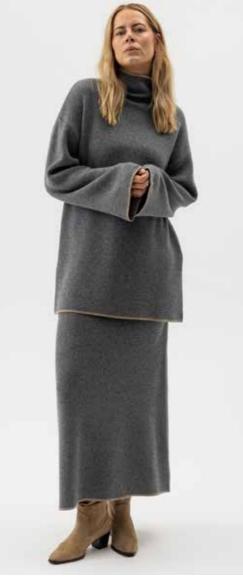

WENDELA CREW A52402 Colours: Dark Navy, Oak Mel., Black Mel. Material: 100% Extra Fine Merino Wool Sizes: XS-XXL

WENDELA SKIRT A52607 Colours: Dark Navy, Oak Mel., Black Mel. Material: 100% Extra Fine Merino Wool Sizes: XS-XL