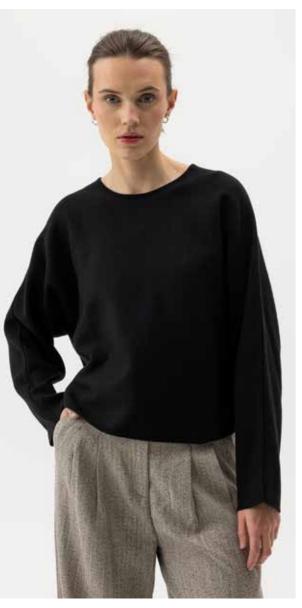

ELIZABETH CREW A42412 Colours: Pale Peach, Walnut, Grey Mel., Black. Sizes: XS-XL Material: 70% Alpaca Superfine, 30% Polyamide

NOVA SWEATER A52403 Colours: Oyster, Black. Sizes: XS-XL Material: 100% Cotton