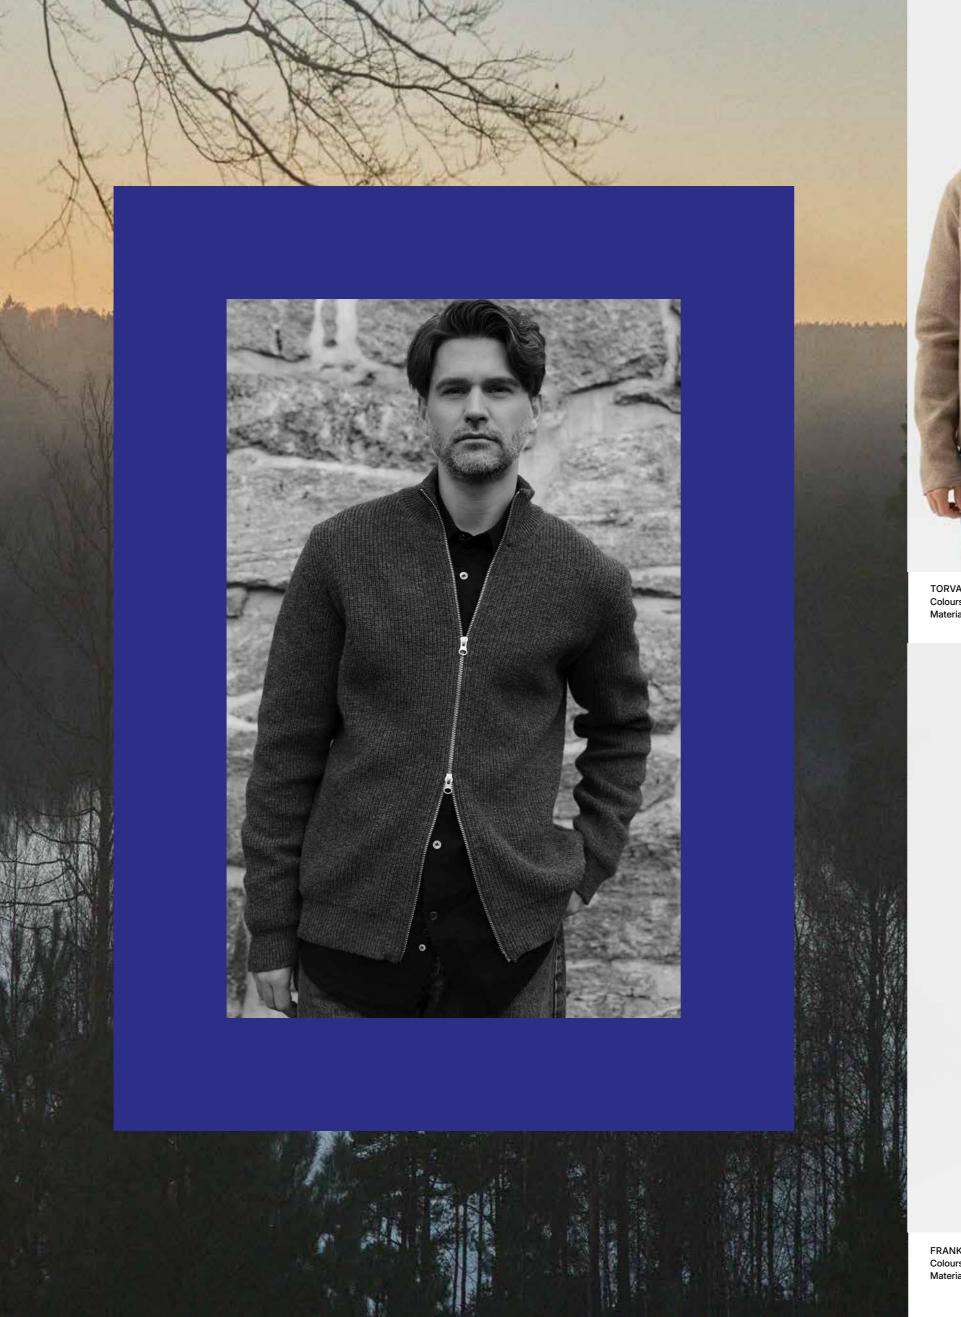

FRANK CREW A51405 Colours: Navy, Marble Grey. Sizes: S-XXL Material: 80% Wool, 20% Polyamide

FRANK FULLZIP A51406 Colours: Navy, Dark Grey Mel. Sizes: S-XXL Material: 80% Wool, 20% Polyamide

FRANK VEST A51407 Colours: Navy, Dark Grey Mel. Sizes: S - XXL Material: 80% Wool, 20% Polyamide