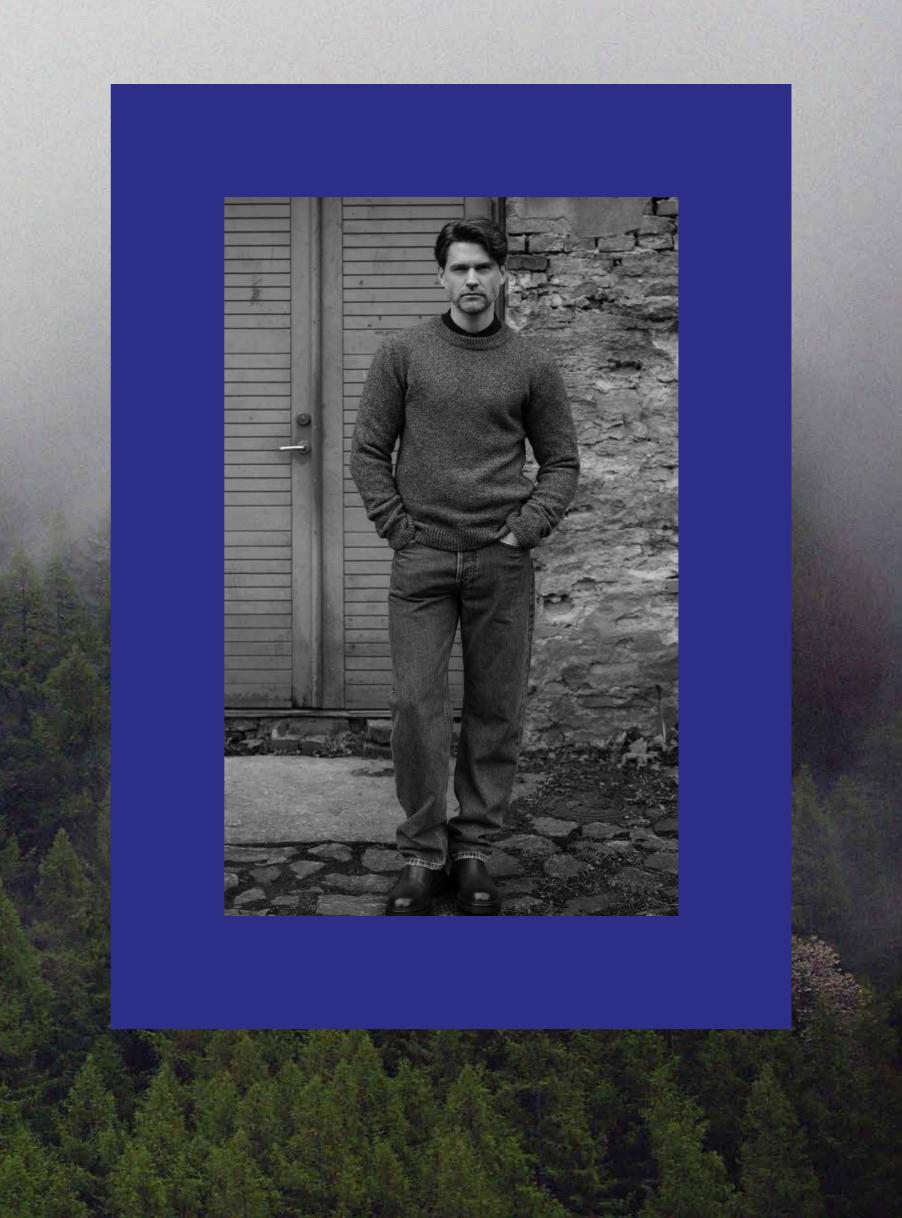

TORVALD OVERSHIRT A51408 Colours: Khaki, Black. Sizes: S-XXL Material: 80% Wool, 20% Polyamide

TORSTEN CREW A41410
Colours: Navy / Marble Grey, Marble Grey / Dark Grey Mel.
Sizes: S-XXXL. Material: 80% Viscose, 20% Polyamide