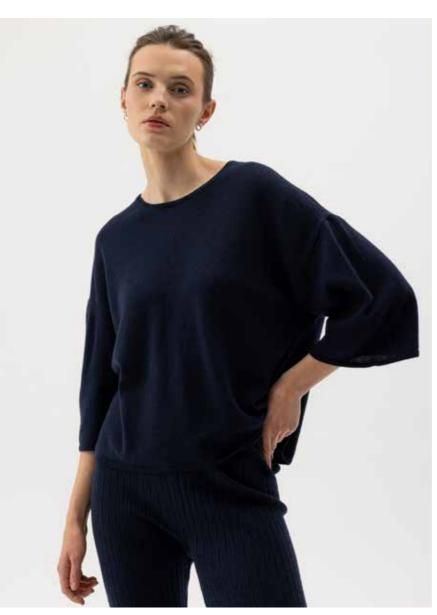

WENDELA CREW A52402 Colours: Dark Navy, Oak Mel., Black Mel. Material: 100% Extra Fine Merino Wool Sizes: XS-XXL

WENDELA SKIRT A52607 Colours: Dark Navy, Oak Mel., Black Mel. Material: 100% Extra Fine Merino Wool Sizes: XS-XL