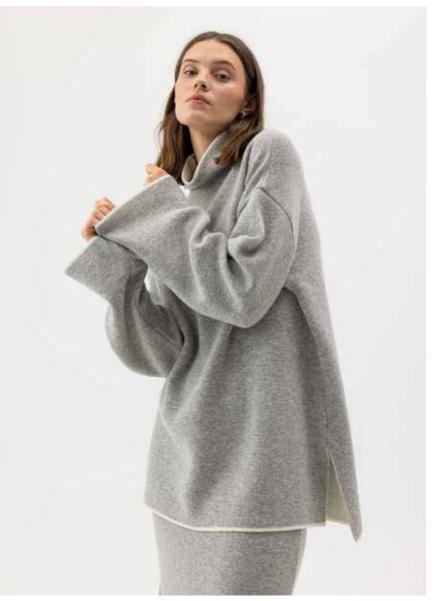

LIVIA SWEATER A52401 Colours: Whisper White, Dark Grey Mel. Sizes: XS-XL Material: 80% Wool, 20% Polyamide

LIVIA SKIRT A52603 Colours: Whisper White. Dark Grey Mel. Sizes: XS-XL Material: 80% Wool, 20% Polyamide