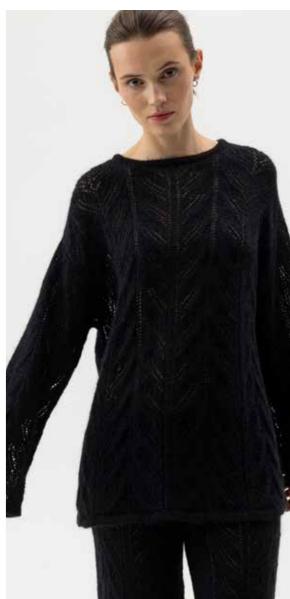

TINDRA CREW A52412 Colours: Rose, Black. Sizes: XS-XXL. Material: 36% Kid Mohair, 36% Alpaca, 25% Recy PA, 3% Elastane

TINDRA CARDIGAN A52408 Colours: Grey Mel. Sizes: XS-XL. Material: 36% Kid Mohair, 36% Alpaca, 25% Recy PA, 3% Elastane