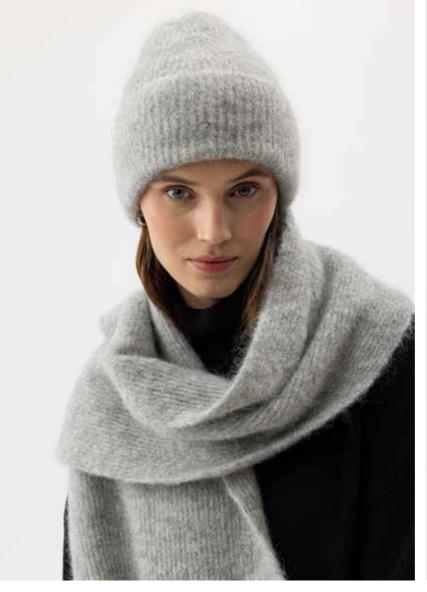

STURKÖ HAT A54701 Colours: Grey Mel., Black. Sizes: One Size Material: 36% Kid Mohair, 36% Alpaca, 25% Recy PA, 3% Elastane

STURKÖ SCARF A54702 Colours: Grey Mel., Black. Sizes: One Size Material: 36% Kid Mohair, 36% Alpaca, 25% Recy PA, 3% Elastane