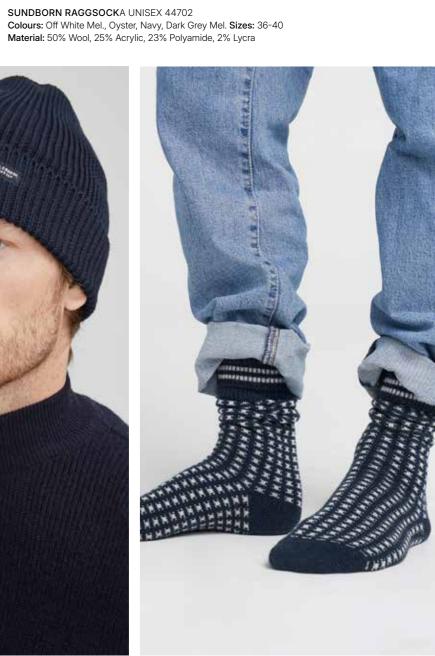

HOLGER CREW A11413 Colours: Navy, Lt. Grey Mel., Black. Sizes: S-XXXL Material: 100% Cotton

Colours: Navy Mel., Black. Sizes: S-XXL Material: 60% Wool, 40% Tencel

**ÅLAND HAT** A54708 Colours: Khaki, Black. Sizes: One Size Material: 100% Extra Fine Merino Wool

ULRIK LONG SLEEVE A41502 Colours: Navy Mel., Black. Sizes: S-XXL Material: 60% Wool, 40% Tencel

SJÖVIK RAGGSOCKA UNISEX A54712 Colours: Off White, Navy, Grey Mel. Sizes: 36-40 & 41-45 Material: 50% Wool, 25% Acrylic, 23% Polyamide, 2% Lycra