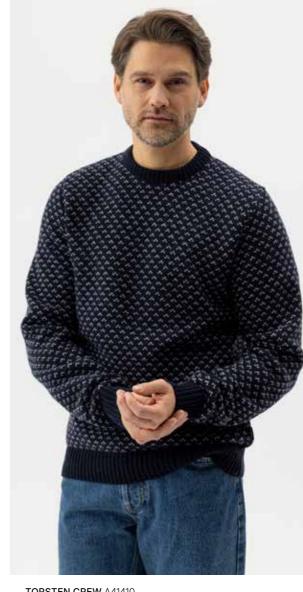

TORVALD OVERSHIRT A51408 Colours: Khaki, Black. Sizes: S-XXL Material: 80% Wool, 20% Polyamide

TORSTEN CREW A41410
Colours: Navy / Marble Grey, Marble Grey / Dark Grey Mel.
Sizes: S-XXXL. Material: 80% Viscose, 20% Polyamide