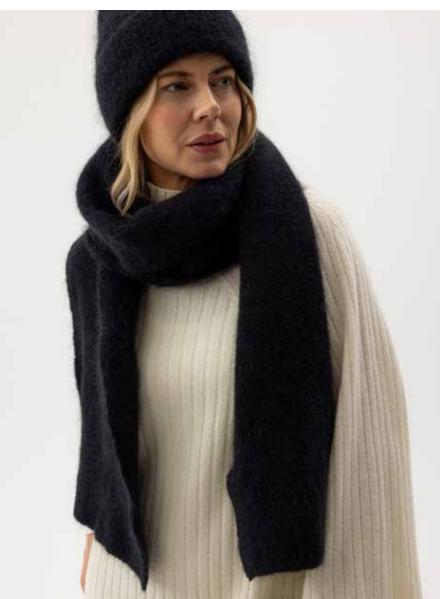

## HOLEBROOK

LOOKBOOK FALL / WINTER 2025

ANNE COAT A52101 Colours: Sand, Black. Sizes: XS-XL Material: 80% Wool, 20% Polyamide

HÅLLÖ SCARF A54703 Colours: Ruby, Sand, Black. Sizes: One Size Material: 80% Wool, 20% Polyamide