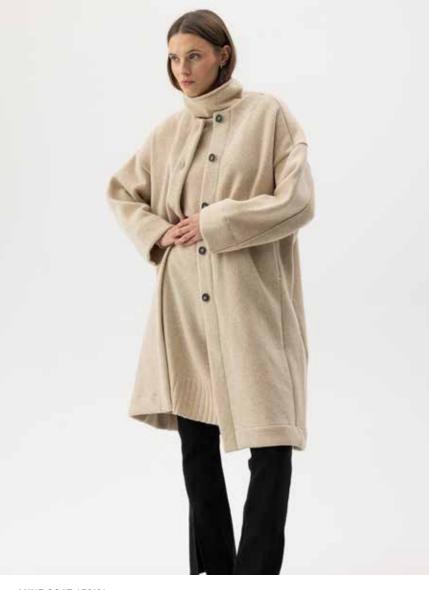

## HOLEBROOK

LOOKBOOK FALL / WINTER 2025

ANNE COAT A52101 Colours: Sand, Black. Sizes: XS-XL Material: 80% Wool, 20% Polyamide

HÅLLÖ SCARF A54703 Colours: Ruby, Sand, Black. Sizes: One Size Material: 80% Wool, 20% Polyamide