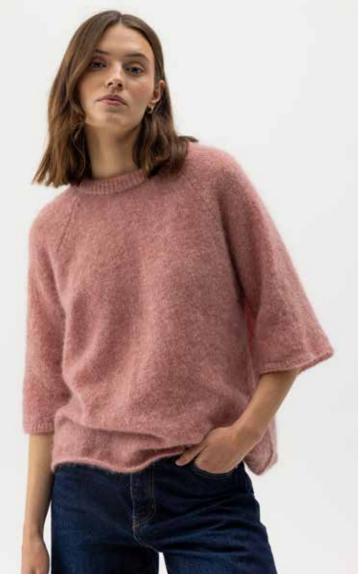

LIVIA SWEATER A52401 Colours: Whisper White, Dark Grey Mel. Sizes: XS-XL Material: 80% Wool, 20% Polyamide

LIVIA SKIRT A52603 Colours: Whisper White. Dark Grey Mel. Sizes: XS-XL Material: 80% Wool, 20% Polyamide