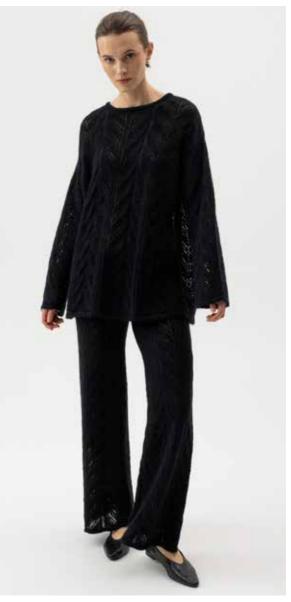

TINDRA CREW A52412 Colours: Rose, Black. Sizes: XS-XXL. Material: 36% Kid Mohair, 36% Alpaca, 25% Recy PA, 3% Elastane

TINDRA CARDIGAN A52408 Colours: Grey Mel. Sizes: XS-XL. Material: 36% Kid Mohair, 36% Alpaca, 25% Recy PA, 3% Elastane