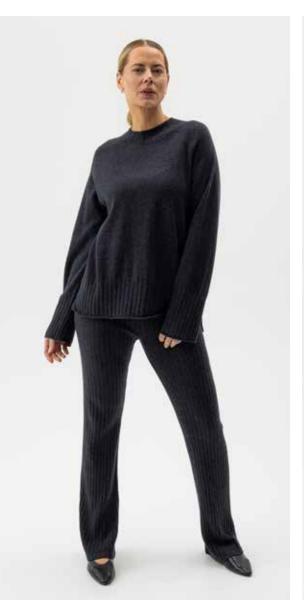

WENDELA CREW A52402 Colours: Dark Navy, Oak Mel., Black Mel. Material: 100% Extra Fine Merino Wool Sizes: XS-XXL

WENDELA SKIRT A52607 Colours: Dark Navy, Oak Mel., Black Mel. Material: 100% Extra Fine Merino Wool Sizes: XS-XL