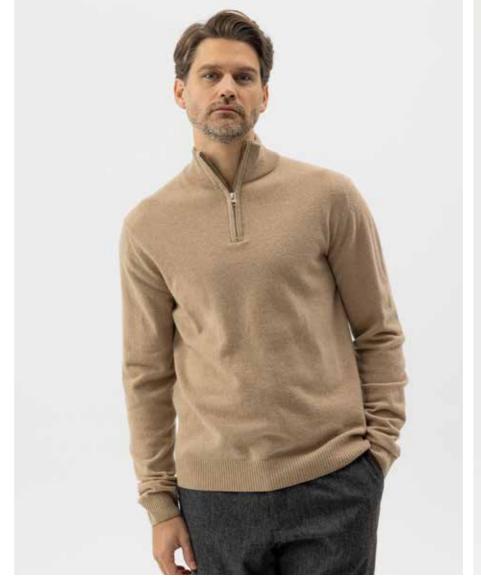

MARKO CREW A51409 Colours: Sand. Sizes: S-XXL Material: 80% Wool, 20% Polyamide

CHARLES T-NECK A51401 Colours: Creme, Navy Mel., Mole. Sizes: S-XXL Material: 80% Wool, 20% Polyamide

CHARLES CREW A01417 Colours: Creme, Oxford, Brown Mel. / Navy, Mole. Sizes: S-XXL Material: 80% Wool, 20% Polyamide