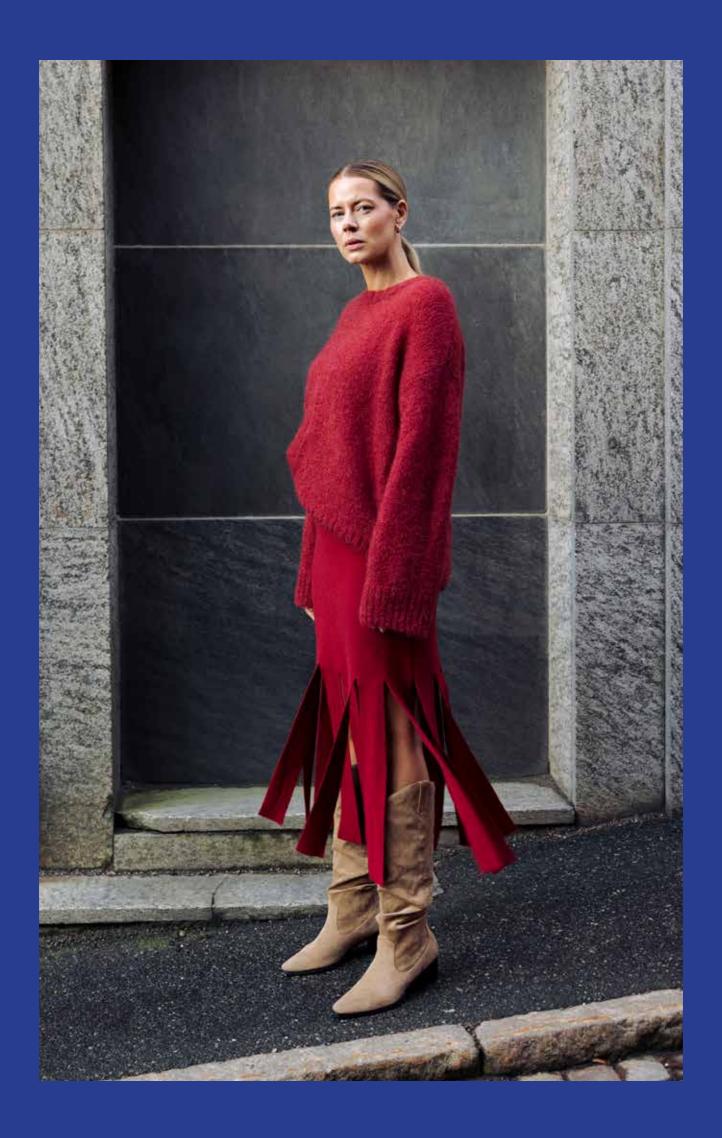

EDNA JACKET A52102 Colours: Sand, Black. Sizes: XS-XL Material: 80% Wool, 20% Polyamide

FREYA SKIRT A52601 Colours: Ruby, Sand, Black. Sizes: XS-XL Material: 80% Wool, 20% Polyamide

VERONIKA TURTLE A32404 Colours: Navy, Ruby, Sand, Black. Sizes: XS-XL Material: 80% Wool, 20% Polyamide