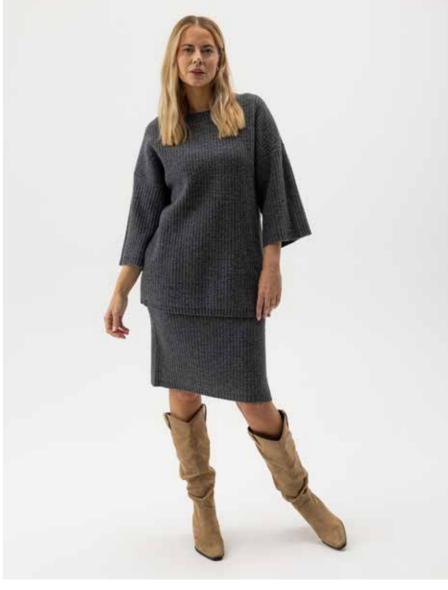

SALLY SKIRT A52608 Colours: Light Grey Mel., Dark Grey Mel. Sizes: XS-XL Material: 30% Wool (16% GRS), 35% Recycled Polyamide, 30% Viscose, 5% Cashmere.

SALLY TURTLE A52407 Colours: Light Grey Mel., Dark Grey Mel. / Khaki, Dark Grey Mel. Sizes: XS-XL Material: 30% Wool (16% GRS), 35% Recycled Polyamide, 30% Viscose, 5% Cashmere