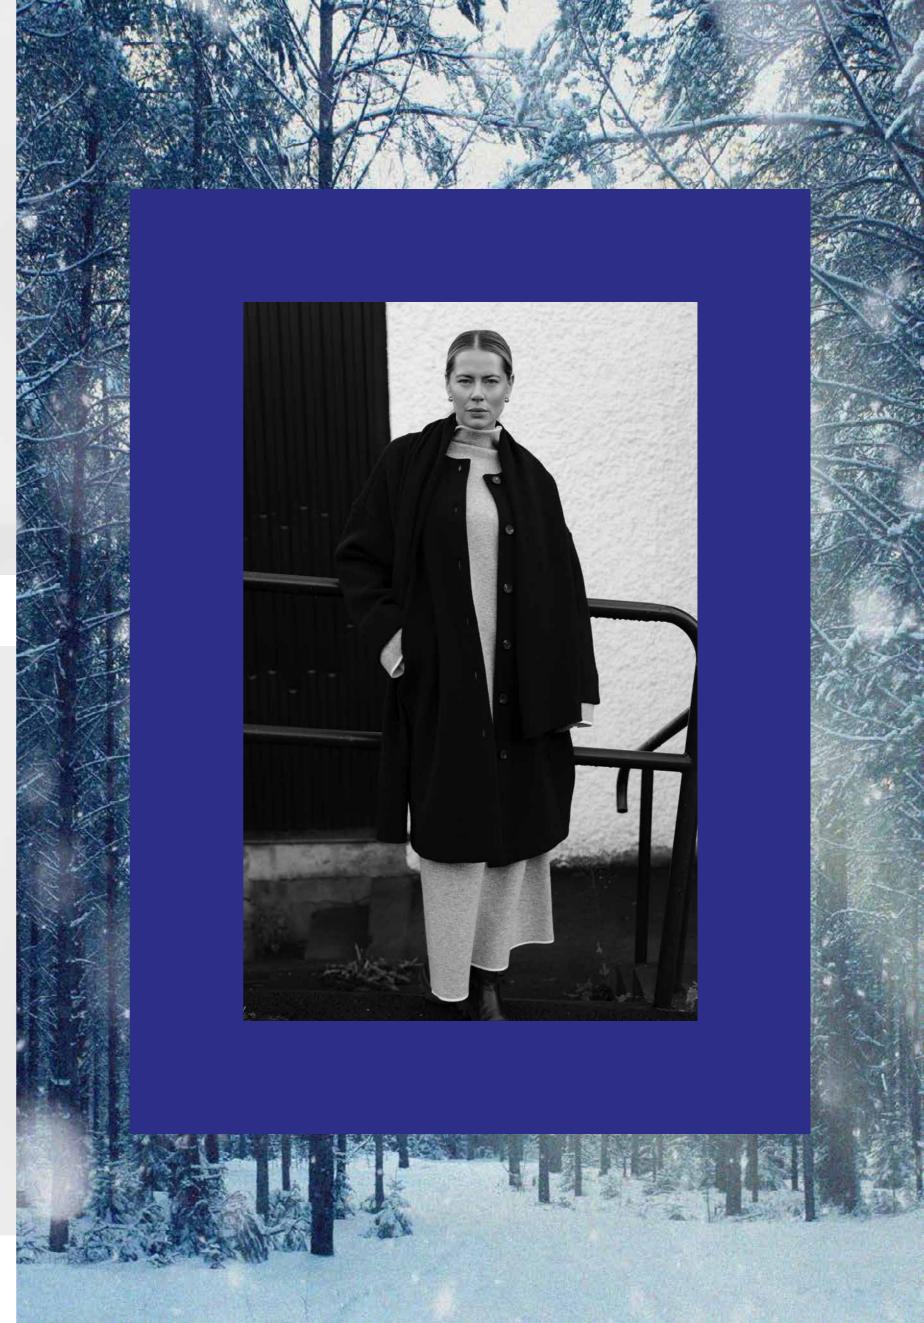

## HOLEBROOK

LOOKBOOK FALL / WINTER 2025

ANNE COAT A52101 Colours: Sand, Black. Sizes: XS-XL Material: 80% Wool, 20% Polyamide

HÅLLÖ SCARF A54703 Colours: Ruby, Sand, Black. Sizes: One Size Material: 80% Wool, 20% Polyamide