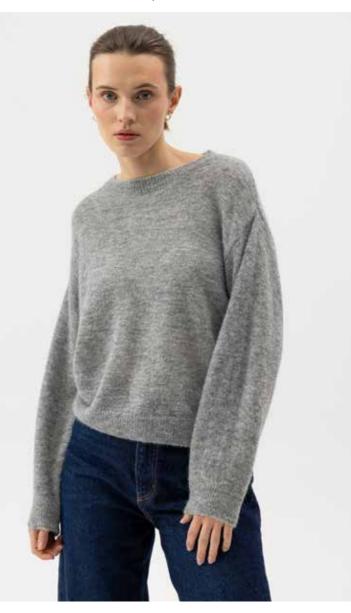

ELIZABETH CREW A42412 Colours: Pale Peach, Walnut, Grey Mel., Black. Sizes: XS-XL Material: 70% Alpaca Superfine, 30% Polyamide

NOVA SWEATER A52403 Colours: Oyster, Black. Sizes: XS-XL Material: 100% Cotton