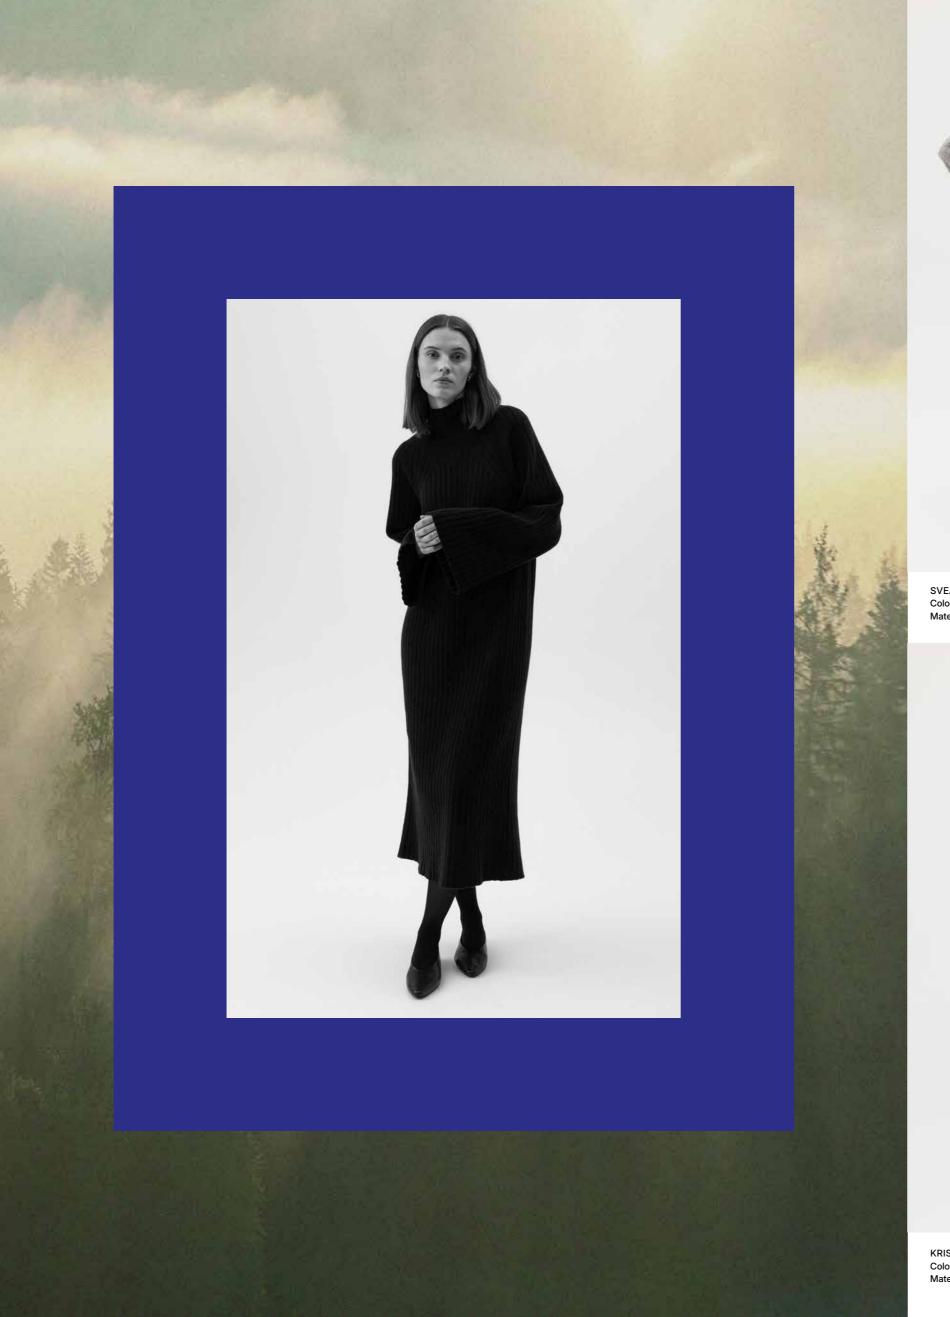

CHARLOTTE DRESS A52606 Colours: Dark Navy, Oak Mel., Black Mel. Sizes: XS-XL Material: 100% Extra Fine Merino Wool

KRISTINA RAGLAN A42401 Colours: Dark Navy, Oak Mel., Black Mel. Sizes: XS-XL Material: 100% Extra Fine Merino Wool