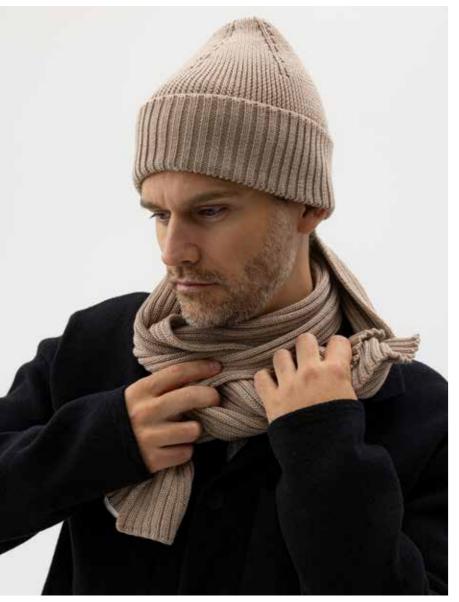

STURKÖ HAT A54701 Colours: Grey Mel., Black. Sizes: One Size Material: 36% Kid Mohair, 36% Alpaca, 25% Recy PA, 3% Elastane

STURKÖ SCARF A54702 Colours: Grey Mel., Black. Sizes: One Size Material: 36% Kid Mohair, 36% Alpaca, 25% Recy PA, 3% Elastane