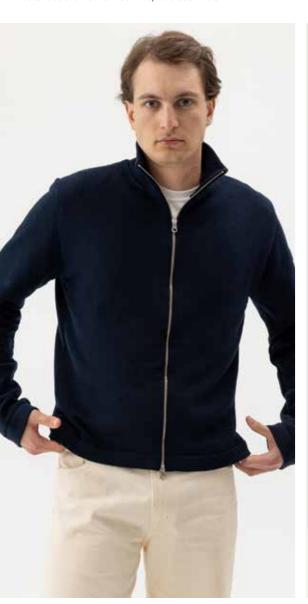

MÅNS ZIP WP 621424 Colours: Navy, Walnut, Light Grey Mel. Sizes: S-XXXL Material: 80% Wool, 20% Polyamide

FRED VEST WP H61404 Colours: Navy, Light Grey Mel. Sizes: S-XXXL Material: 80% Wool, 20% Polyamide