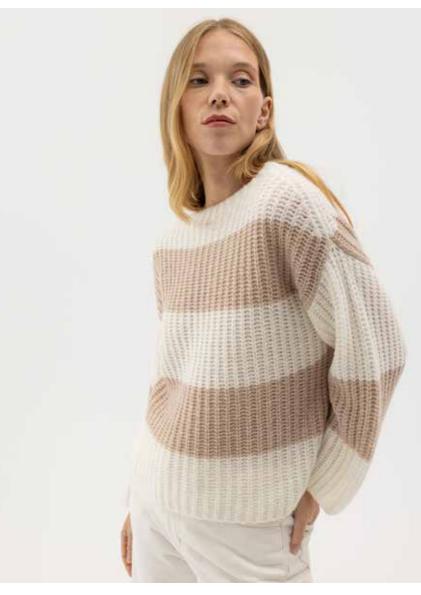

CAJSA SWEATER S32418
Colours: Off White/Black, Off White/Warm Sand, Regatta, Navy, Pale Pink. Sizes: XS-XL Material: 75% Extra Fine Merino Wool, 25% Polyamide

EMMIE TURTLE S62407 Colours: White, Navy, Straw. Sizes: XS-XXL Material: 100% Cotton