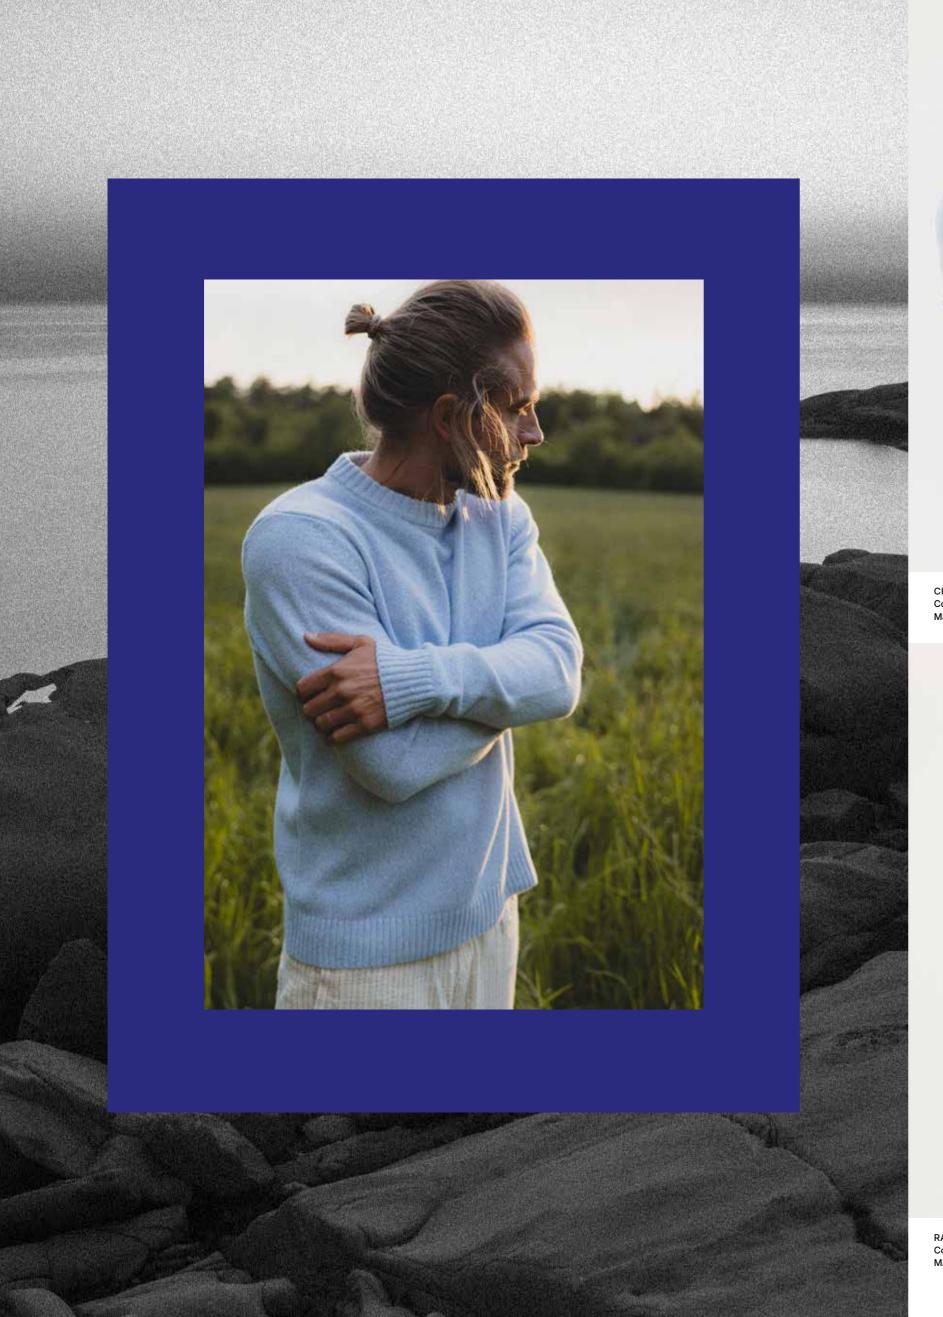

#### ORIGINAL WINDPROOF COLLECTION 2026

Our Original Windproof sweaters were originally designed for life on the Swedish west coast – where the ever-changing weather is a constant presence. Where the winds are stronger and the seasons more rugged.

They are crafted from natural materials like wool and cotton, supported by our unique and stretchy windproof lining. They are all made for a life outdoors - and outside of fast fashion.