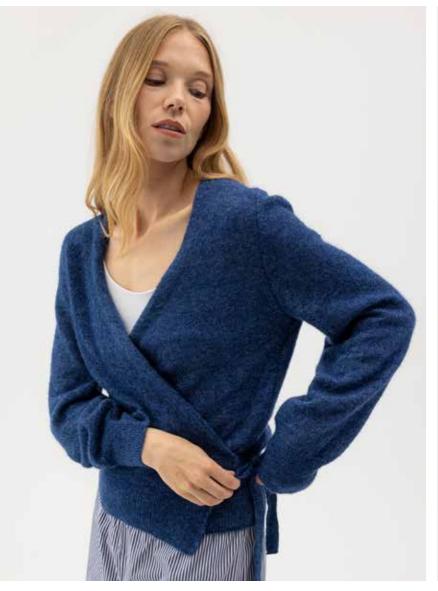

ILSE V-NECK S62420 Colours: Off White, Pale Blue. Sizes: XS-XL Material: 100% Cotton

NOVALI CREW S62415 Colours: Off White/Navy. Sizes: XS-XL Material: 100% Cotton

ELIZABETH OVERLAP S62404 Colours: Chambray, Light Grey Mel. Sizes: XS-XL Material: 70% Alpaca Superfine, 30% Polyamide