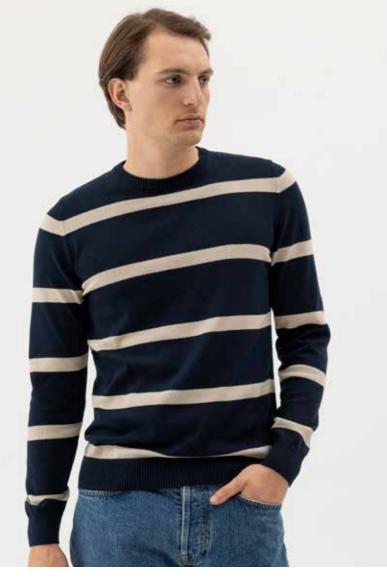

CAJSA SWEATER S32418
Colours: Off White/Black, Off White/Warm Sand, Regatta, Navy, Pale Pink. Sizes: XS-XL Material: 75% Extra Fine Merino Wool, 25% Polyamide

EMMIE TURTLE S62407 Colours: White, Navy, Straw. Sizes: XS-XXL Material: 100% Cotton