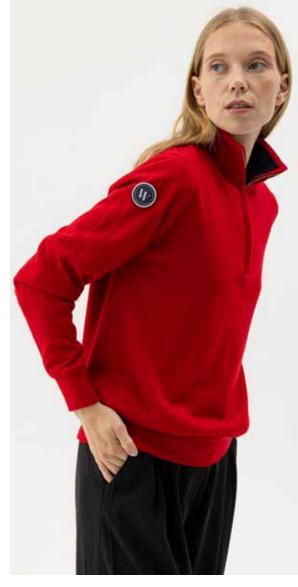

NELLY CREW WP H52401 Colours: Off White Multi Col., Red, Dark Navy, Light Grey Mel. Sizes: XS-XXL Material: 100% Extra Fine Merino Wool

NELLY T-NECK WP H52402 Colours: Red, Dark Navy, Light Grey Mel. Sizes: XS-XXL Material: 100% Extra Fine Merino Wool