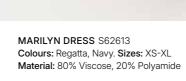

JUNI BOXY TOP \$62402 Colours: White, Navy, Straw, Black. Sizes: XS-XL Material: 100% Cotton Slub

JUNI VEST S62410 Colours: White, Navy, Black. Sizes: XS-XL Material: 100% Cotton Slub

MARILYN TOP S62408 Colours: Navy. Sizes: XS-XL Material: 80% Viscose, 20% Polyamide

MARILYN SKORT S62201 Colours: Navy. Sizes: XS-XL Material: 80% Viscose, 20% Polyamide

HANNA POLO S62502 Colours: White, Navy. Sizes: XS-XL Material: 100% Cotton

ELLEN TEE S62501 Colours: Off White, White/Navy, Off White/Bright Red, Navy, Black. Sizes: XS-XXL Material: 93% Viscose, 7% Elastane