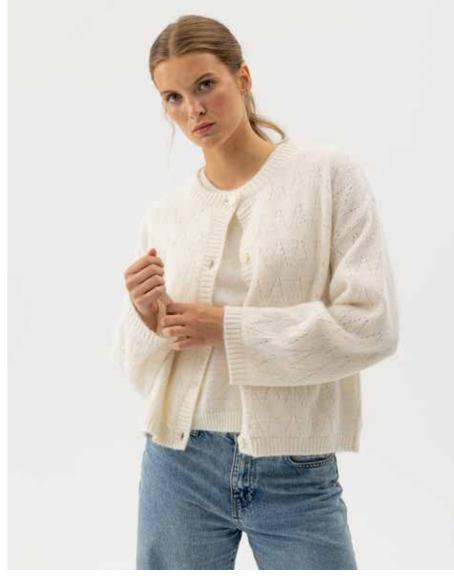

LISSIE TOP S62412 Colours: Off White, Navy, Khaki. Sizes: XS-XL Material: 100% Cotton

ELSY VEST S62421 Colours: Off White. Sizes: XS-XL Material: 70% Alpaca Superfine, 30% Polyamide

ELSY CARDIGAN S62422 Colours: Off White. Sizes: XS-XL Material: 70% Alpaca Superfine, 30% Polyamide