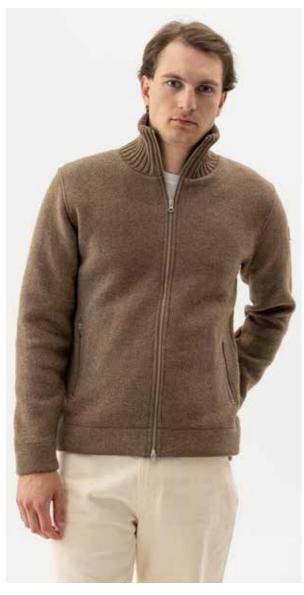

MÅNS ZIP WP 621424 Colours: Navy, Walnut, Light Grey Mel. Sizes: S-XXXL Material: 80% Wool, 20% Polyamide

FRED VEST WP H61404 Colours: Navy, Light Grey Mel. Sizes: S-XXXL Material: 80% Wool, 20% Polyamide