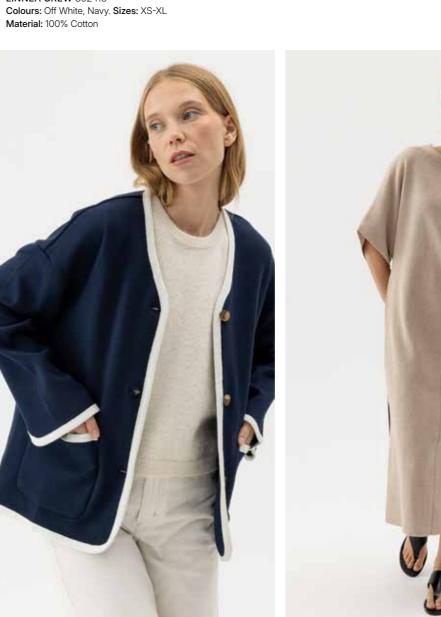

MEG CREW S62409 Colours: Off White, Pale Blue, Navy, Light Pink. Sizes: XS-XXL Material: 100% Cotton

LINNEA CREW S62418 Colours: Off White, Navy. Sizes: XS-XL Material: 100% Cotton

LEE JACKET S62101 Colours: Off White, Navy. Sizes: XS-XL Material: 100% Cotton