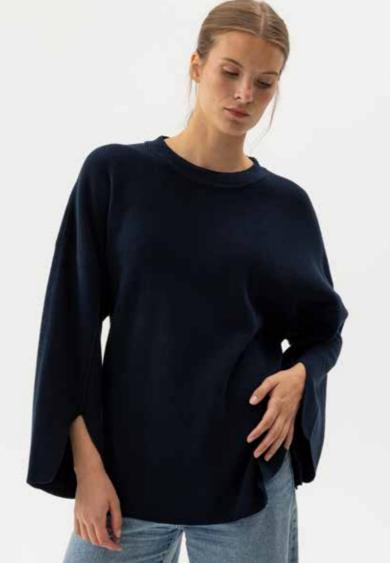

KLASSE TEE S41503 Colours: White, Navy, Fade Yellow, Feather. Sizes: S-XXXL Material: 100% Cotton

WILLIAM SHIRT S51302 Colours: Navy, Navy/White. Sizes: S-XXL Material: 100% Cotton

ROD SWEATER S61402 Colours: Off White/Navy, Pale Blue, Navy. Sizes: S-XXL Material: 100% Cotton