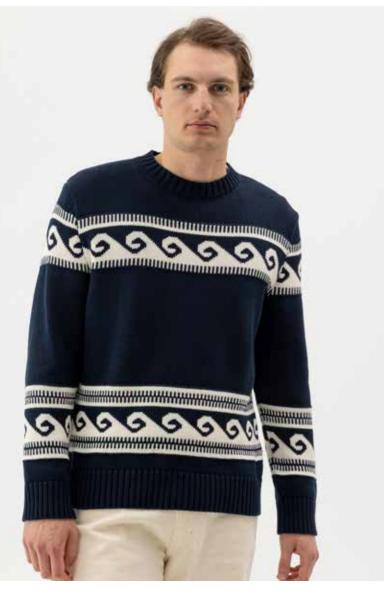

MALKOM CREW S61412 Colours: Navy/Off White. Sizes: S-XXL Material: 100% Cotton

MATTEO CREW \$41410
Colours: Off White/Navy, Off White/Khaki, Navy/Off White. Sizes: XS-XXXL
Material: 100% Cotton

THEO CREW \$61413 Colours: Off White. Sizes: S-XXL Material: 100% Cotton