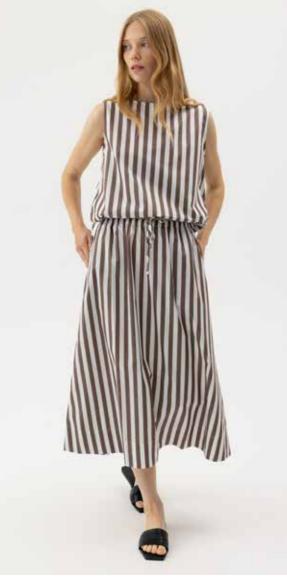

LISSIE DRESS S62606 Colours: Navy, Khaki. Sizes: XS-XL Material: 100% Cotton

LISSIE SWEATER S62413
Colours: Off White/Black, Off White/Khaki, Navy/Off White.
Sizes: XS-XXL Material: 100% Cotton

LISSIE BERMUDA S62205 Colours: Off White, Navy, Black. Sizes: XS-XL Material: 100% Cotton

LISSIE TOP S62412 Colours: Off White, Navy, Khaki. Sizes: XS-XL Material: 100% Cotton

ELSY VEST S62421 Colours: Off White. Sizes: XS-XL Material: 70% Alpaca Superfine, 30% Polyamide

ELSY CARDIGAN S62422 Colours: Off White. Sizes: XS-XL Material: 70% Alpaca Superfine, 30% Polyamide

LISSIE SKIRT S62605 Colours: Navy/Off White, Khaki, Black. Sizes: XS-XL Material: 100% Cotton

JANE JACKET S52101 Colours: Off White, Navy, Khaki, Black. Sizes: XS-XXL Material: 100% Cotton

MARIE SCARF S64701 Colours: White/Light Blue, Navy/White, Dark Brown/White. Sizes: One Size Material: 100% Cotton