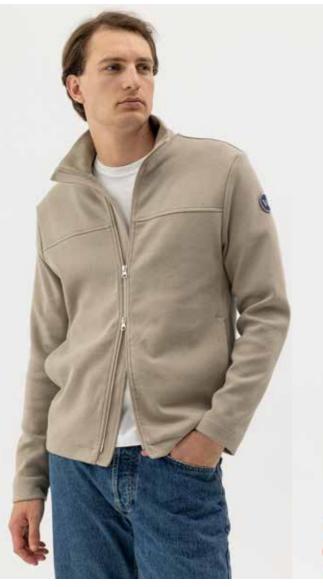

CLASSIC WP 111400
Colours: Off White, Off White Mel., Pale Blue, Navy, Red, Khaki, Black. Sizes: XS-XXXL Material: 100% Cotton

PEDER FULLZIP WP H01406 Colours: Navy/Khaki, Navy, Feather, Black Mel. Sizes: S-XXXL Material: 100% Cotton + Quilt