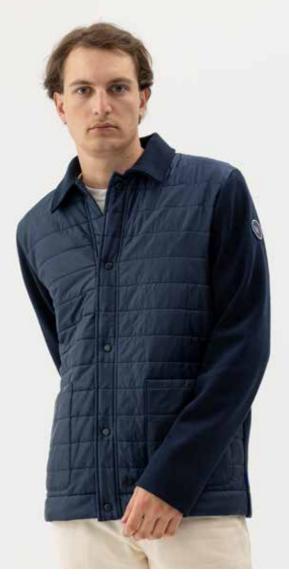

ALVIN T-NECK WP H61402 Colours: Chai, Black. Sizes: S-XXL Material: 90% Merino Wool Fine, 10% Cashmere

DANNY JACKET WP H61101 Colours: Navy, Black. Sizes: S-XXXL Material: 100% Cotton + Quilt

WILGOT T-NECK WP H61408 Colours: Off White/Navy, Navy. Sizes: S-XXXL Material: 100% Cotton