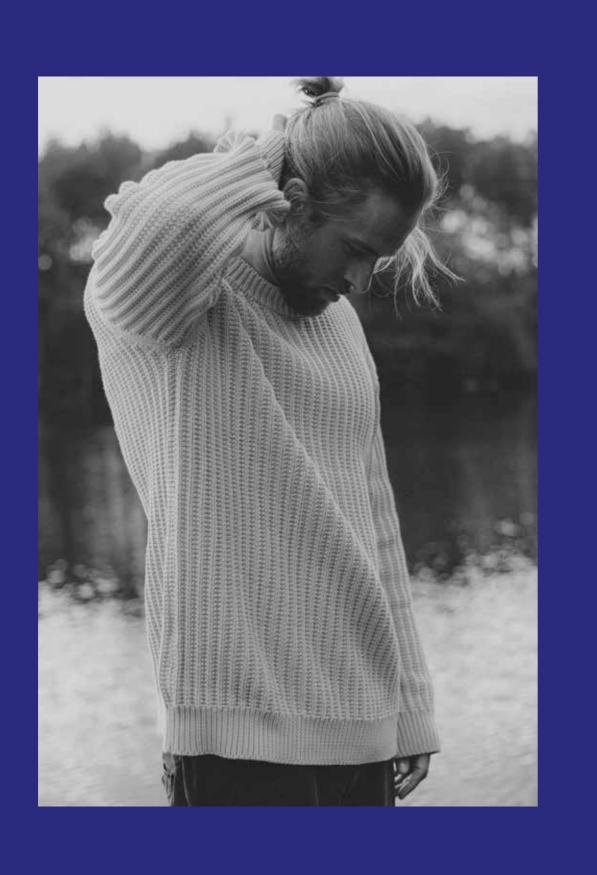

#### ORIGINAL WINDPROOF COLLECTION 2026

Our Original Windproof sweaters were originally designed for life on the Swedish west coast – where the ever-changing weather is a constant presence. Where the winds are stronger and the seasons more rugged.

They are crafted from natural materials like wool and cotton, supported by our unique and stretchy windproof lining. They are all made for a life outdoors - and outside of fast fashion.