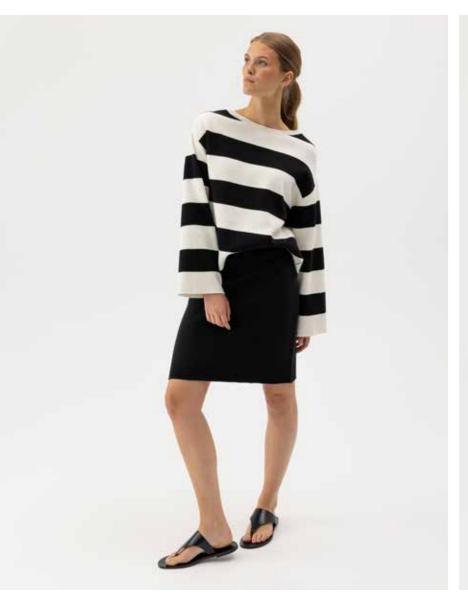

Light Pink. Sizes: XS-XXL Material: 100% Cotton





LINNEA CREW S62418 Colours: Off White, Navy. Sizes: XS-XL Material: 100% Cotton



LEE JACKET S62101 Colours: Off White, Navy. Sizes: XS-XL Material: 100% Cotton



LISSIE DRESS S62606 Colours: Navy, Khaki. Sizes: XS-XL Material: 100% Cotton



LISSIE SWEATER S62413
Colours: Off White/Black, Off White/Khaki, Navy/Off White.
Sizes: XS-XXL Material: 100% Cotton



LISSIE BERMUDA S62205 Colours: Off White, Navy, Black. Sizes: XS-XL Material: 100% Cotton



LISSIE TOP S62412 Colours: Off White, Navy, Khaki. Sizes: XS-XL Material: 100% Cotton



ELSY VEST S62421 Colours: Off White. Sizes: XS-XL Material: 70% Alpaca Superfine, 30% Polyamide



ELSY CARDIGAN S62422 Colours: Off White. Sizes: XS-XL Material: 70% Alpaca Superfine, 30% Polyamide



LISSIE SKIRT S62605 Colours: Navy/Off White, Khaki, Black. Sizes: XS-XL Material: 100% Cotton



JANE JACKET S52101 Colours: Off White, Navy, Khaki, Black. Sizes: XS-XXL Material: 100% Cotton



MARIE SCARF S64701 Colours: White/Light Blue, Navy/White, Dark Brown/White. Sizes: One Size Material: 100% Cotton



MARIE POP OVER TOP \$62303 Colours: White/Light Blue, Navy, Navy/White. Sizes: XS-XL Material: 100% Cotton



MARIE SHIRT S62302 Colours: White/Light Blue, Navy/White, Dark Brown/White. Sizes: XS-XL Material: 100% Cotton



MARIE SKIRT S62611 Colours: Navy, Navy/White, Dark Brown/White. Sizes: XS-XL Material: 100% Cotton



MARIE TOP S62301 Colours: White/Light Blue, Navy, Navy/White, Dark Brown/White. Sizes: XS-XL Material: 100% Cotton



MARIE SHORTS S62204 Colours: White/Light B