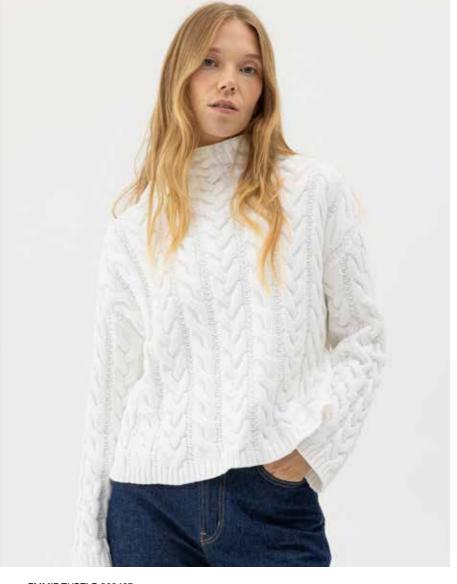

MEG CREW S62409 Colours: Off White, Pale Blue, Navy, Light Pink. Sizes: XS-XXL Material: 100% Cotton

LINNEA CREW S62418 Colours: Off White, Navy. Sizes: XS-XL Material: 100% Cotton

LEE JACKET S62101 Colours: Off White, Navy. Sizes: XS-XL Material: 100% Cotton