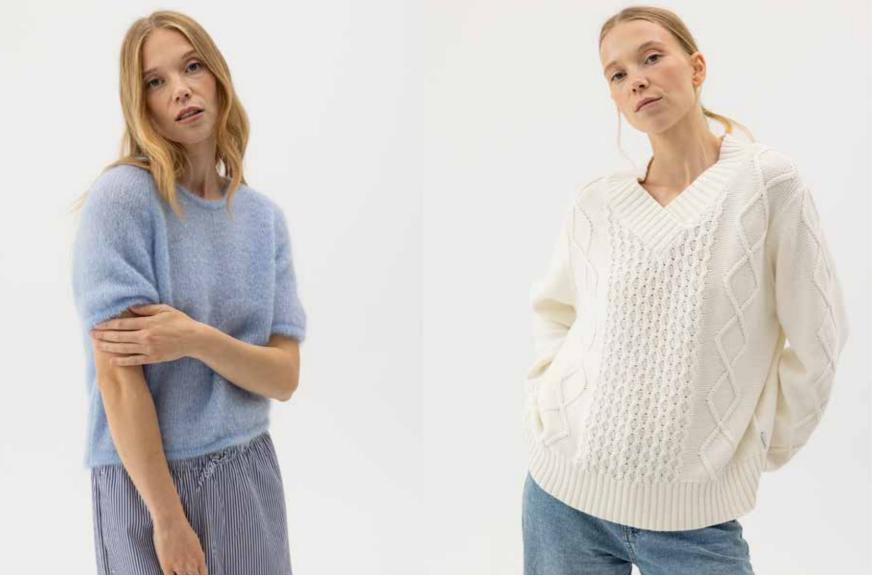

LILIAN V-NECK A42408 Colours: Navy, Pink, Sand. Sizes: XS-XL Material: 81% Kid Mohair (RMS), 17% Polyamide, 2% Elastane

LILIAN TOP S62411 Colours: Light Blue, Pink, Sand. Sizes: XS-XL Material: 81% Kid Mohair (RMS), 17% Polyamide, 2% Elastane

ILSE V-NECK S62420 Colours: Off White, Pale Blue. Sizes: XS-XL Material: 100% Cotton

NOVALI CREW S62415 Colours: Off White/Navy. Sizes: XS-XL Material: 100% Cotton

ELIZABETH OVERLAP S62404 Colours: Chambray, Light Grey Mel. Sizes: XS-XL Material: 70% Alpaca Superfine, 30% Polyamide