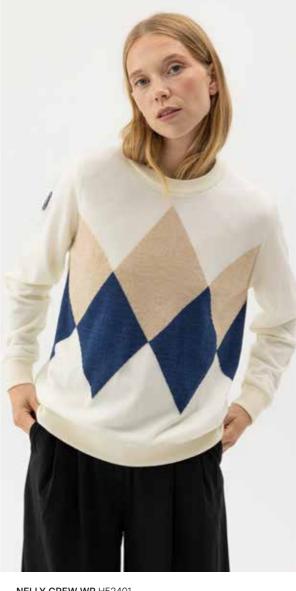

NELLY CREW WP H52401 Colours: Off White Multi Col., Red, Dark Navy, Light Grey Mel. Sizes: XS-XXL Material: 100% Extra Fine Merino Wool

NELLY T-NECK WP H52402 Colours: Red, Dark Navy, Light Grey Mel. Sizes: XS-XXL Material: 100% Extra Fine Merino Wool