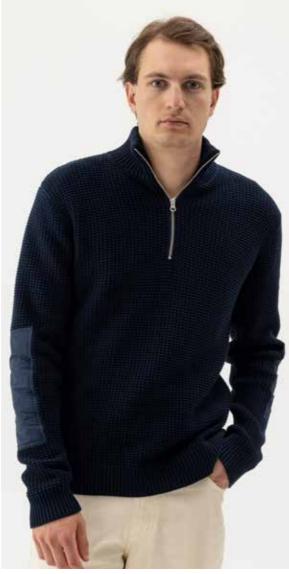

HILMER CREW WP H61409 Colours: Navy/Sand, Light Grey Mel/Anthracite Mel. Sizes: S-XXXL Material: 80% Wool, 20% Polyamide

NOA HOOD WP H61410 Colours: Navy, Light Grey Mel. Sizes: S-XXL Material: 80% Wool, 20% Polyamide