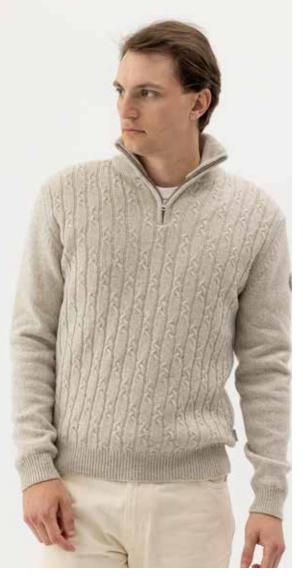

RAFAEL CREW S61401 Colours: Off White, Pale Blue, Navy, Fade Yellow. Sizes: S-XXL Material: 100% Cotton

ALVAR VEST S61410 Colours: Navy, Feather. Sizes: S - XXL Material: 100% Cotton

ROGER SHAWL COLLAR S61403 Colours: Navy, Feather. Sizes: S-XXL Material: 100% Cotton