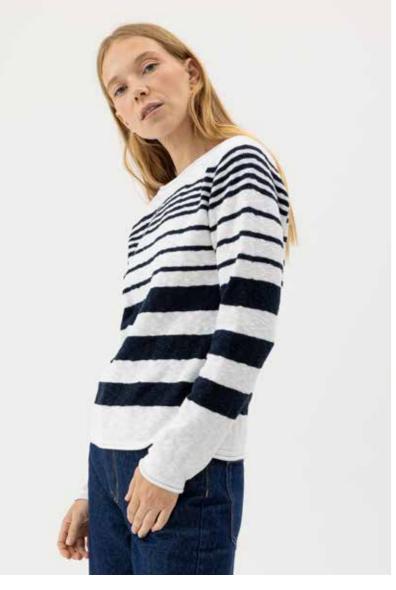

CAJSA SWEATER S32418
Colours: Off White/Black, Off White/Warm Sand, Regatta, Navy, Pale Pink. Sizes: XS-XL Material: 75% Extra Fine Merino Wool, 25% Polyamide

EMMIE TURTLE S62407 Colours: White, Navy, Straw. Sizes: XS-XXL Material: 100% Cotton