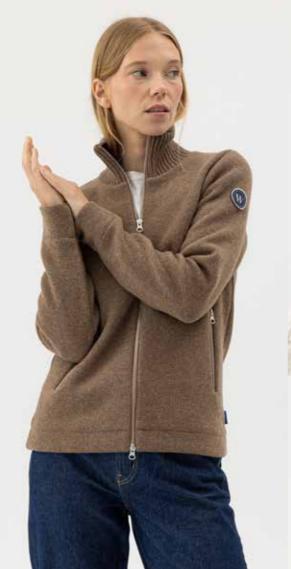

MÅNS ZIP WP 621424 Colours: Navy, Walnut, Light Grey Mel. Sizes: S-XXXL Material: 80% Wool, 20% Polyamide

FRED VEST WP H61404 Colours: Navy, Light Grey Mel. Sizes: S-XXXL Material: 80% Wool, 20% Polyamide