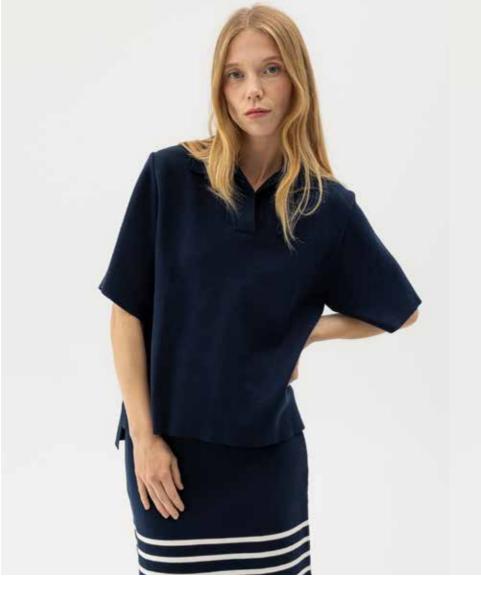

LISSIE SKIRT S62605 Colours: Navy/Off White, Khaki, Black. Sizes: XS-XL Material: 100% Cotton

JANE JACKET S52101 Colours: Off White, Navy, Khaki, Black. Sizes: XS-XXL Material: 100% Cotton

MARIE SCARF S64701 Colours: White/Light Blue, Navy/White, Dark Brown/White. Sizes: One Size Material: 100% Cotton