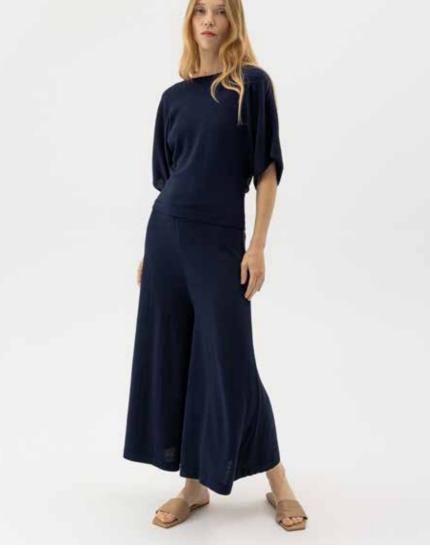

HOLGER CREW A11413 Colours: Navy, Navy/Feather, Feather, Black. Sizes: S-XXXL Material: 100% Cotton

HOLGER T-NECK A11414 Colours: Navy, Feather, Black. Sizes: S-XXXL Material: 100% Cotton

KRISTOFFER POLO S61411 Colours: Navy, Feather. Sizes: S-XXL Material: 100% Cotton