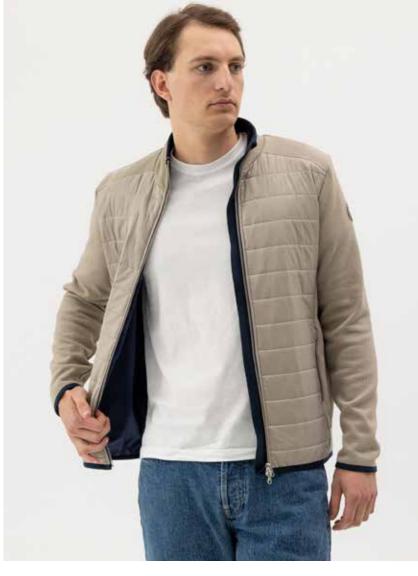

CLAIRE FULLZIP WP H02410 Colours: Dark Blue, Flamingo, Walnut. Sizes: XS-XXL Material: 80% Wool, 20% Polyamide

JUNO CREW WP H62405 Colours: Off White, Navy. Sizes: XS-XXL Material: 100% Cotton

LISEN FULLZIP WP H62403 Colours: Oyster, Navy. Sizes: XS-XL Material: 100% Cotton