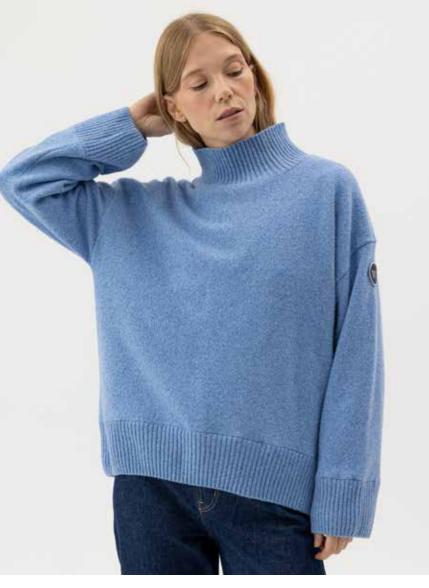

MEG CREW S62409 Colours: Off White, Pale Blue, Navy, Light Pink. Sizes: XS-XXL Material: 100% Cotton

LINNEA CREW S62418 Colours: Off White, Navy. Sizes: XS-XL Material: 100% Cotton

LEE JACKET S62101 Colours: Off White, Navy. Sizes: XS-XL Material: 100% Cotton