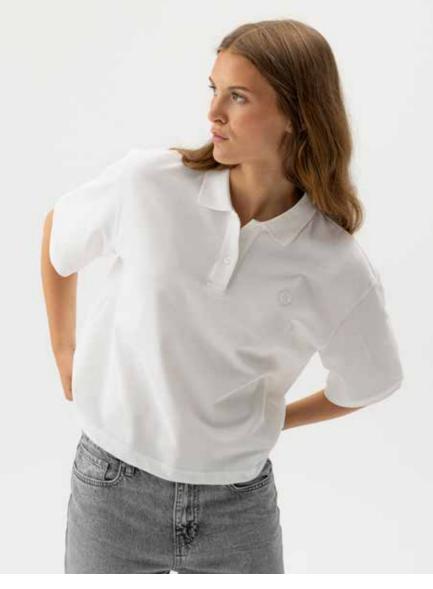

JUNI V-NECK S62403 Colours: White, Straw, Black. Sizes: XS-XXL Material: 100% Cotton Slub

HULDA CREW A32416 Colours: White, Navy, Bright Red, Black. Sizes: XS-XXL Material: 100% Cotton

ENGLA BOATNECK \$42502 Colours: Ecru/Navy, Navy/Ecru. Sizes: XS-XXL Material: 100% Cotton