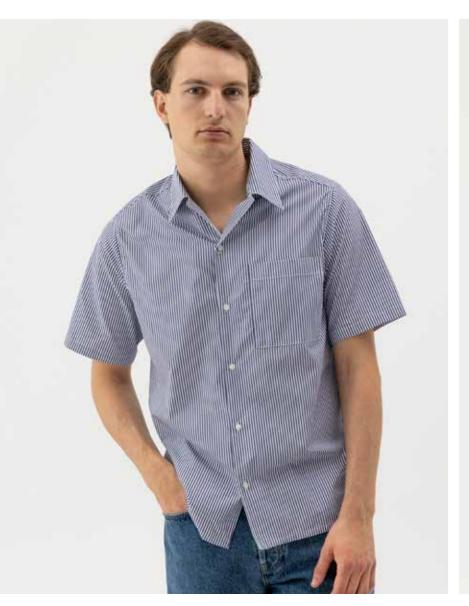

VINCENT T-NECK S61404 Colours: Navy, Marble Grey. Sizes: S-XXL Material: 100% Cotton

VINCENT SHIRT S61408 Colours: Navy, Marble Grey. Sizes: S-XXL Material: 100% Cotton

TURE SWEATER S61501 Colours: Birch, Navy. Sizes: S-XXL Material: 100% Cotton