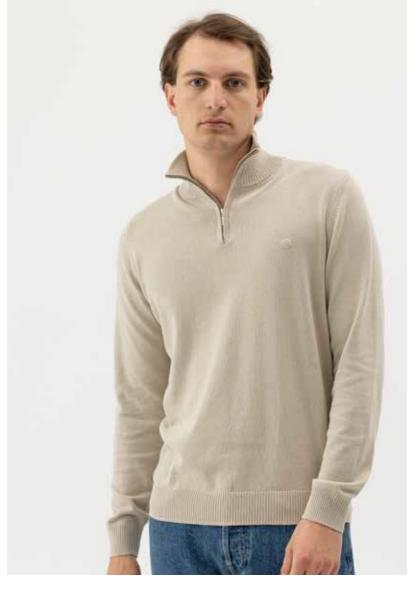

MALKOM CREW S61412 Colours: Navy/Off White. Sizes: S-XXL Material: 100% Cotton

MATTEO CREW \$41410
Colours: Off White/Navy, Off White/Khaki, Navy/Off White. Sizes: XS-XXXL
Material: 100% Cotton

THEO CREW \$61413 Colours: Off White. Sizes: S-XXL Material: 100% Cotton