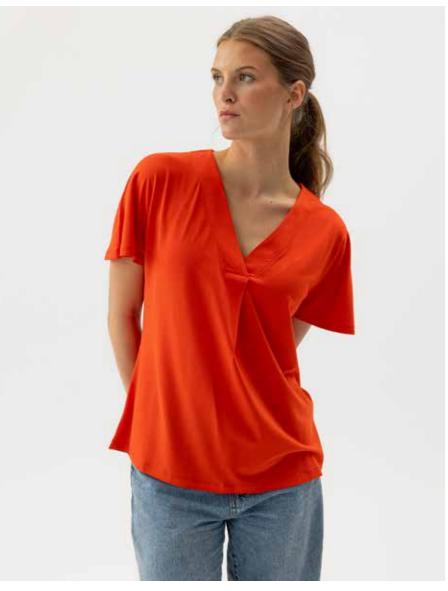

MARIE SKIRT S62611 Colours: Navy, Navy/White, Dark Brown/White. Sizes: XS-XL Material: 100% Cotton

MARIE TOP S62301 Colours: White/Light Blue, Navy, Navy/White, Dark Brown/White. Sizes: XS-XL Material: 100% Cotton