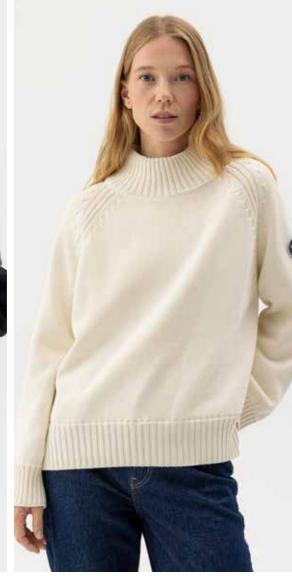

# HOLEBROOK

CONSCIOUS SWEDISH KNITWEAR

MARGOT TURTLE WP H62404 Colours: Creme, Oxford, Navy, Flamingo. Sizes: XS-XXL Material: 80% Wool, 20% Polyamide

ESSIE FULLZIP WP H62409 Colours: Whisper White, Black. Sizes: XS-XL Material: 80% Wool, 20% Polyamide