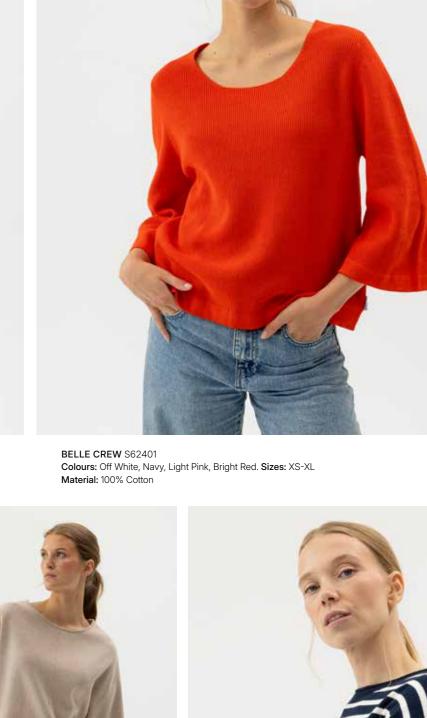

CAJSA SWEATER S32418
Colours: Off White/Black, Off White/Warm Sand, Regatta, Navy, Pale Pink. Sizes: XS-XL Material: 75% Extra Fine Merino Wool, 25% Polyamide

EMMIE TURTLE S62407 Colours: White, Navy, Straw. Sizes: XS-XXL Material: 100% Cotton