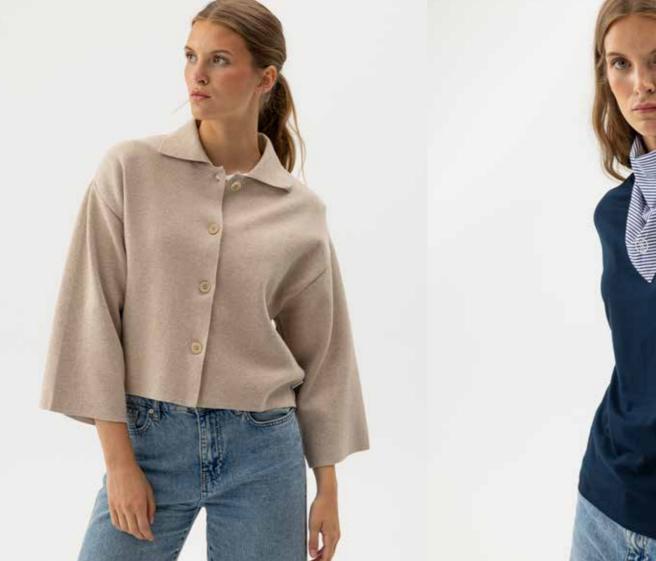

MEG CREW S62409 Colours: Off White, Pale Blue, Navy, Light Pink. Sizes: XS-XXL Material: 100% Cotton

LINNEA CREW S62418 Colours: Off White, Navy. Sizes: XS-XL Material: 100% Cotton

LEE JACKET S62101 Colours: Off White, Navy. Sizes: XS-XL Material: 100% Cotton