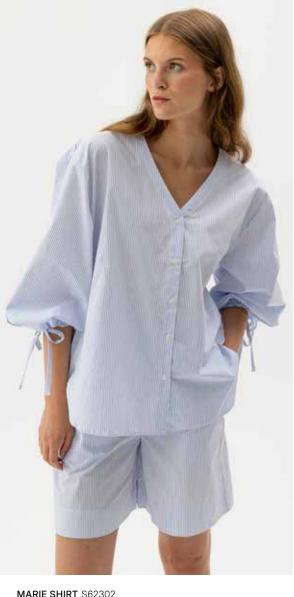

MARIE POP OVER TOP \$62303 Colours: White/Light Blue, Navy, Navy/White. Sizes: XS-XL Material: 100% Cotton

MARIE SHIRT S62302 Colours: White/Light Blue, Navy/White, Dark Brown/White. Sizes: XS-XL Material: 100% Cotton