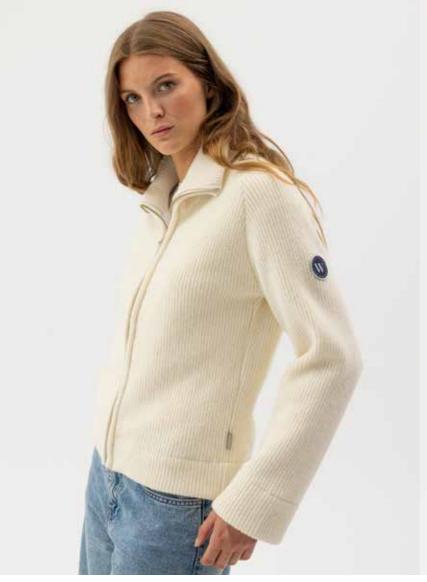

CLAIRE FULLZIP WP H02410 Colours: Dark Blue, Flamingo, Walnut. Sizes: XS-XXL Material: 80% Wool, 20% Polyamide

JUNO CREW WP H62405 Colours: Off White, Navy. Sizes: XS-XXL Material: 100% Cotton

LISEN FULLZIP WP H62403 Colours: Oyster, Navy. Sizes: XS-XL Material: 100% Cotton