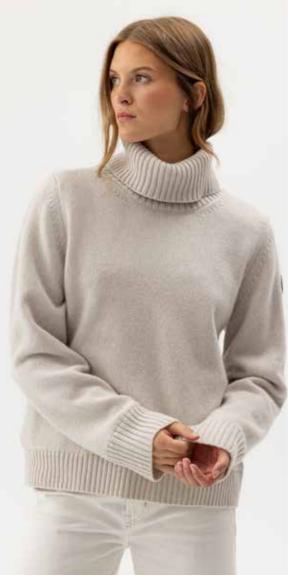

# HOLEBROOK

CONSCIOUS SWEDISH KNITWEAR

MARGOT TURTLE WP H62404 Colours: Creme, Oxford, Navy, Flamingo. Sizes: XS-XXL Material: 80% Wool, 20% Polyamide

ESSIE FULLZIP WP H62409 Colours: Whisper White, Black. Sizes: XS-XL Material: 80% Wool, 20% Polyamide