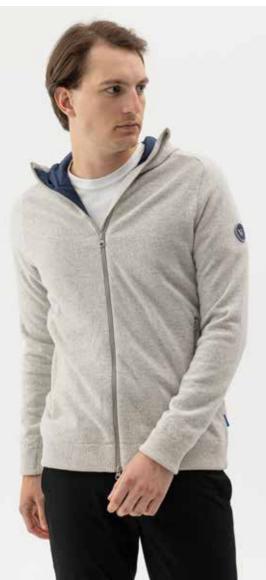

ALBREKT FULLZIP WP H61406 Colours: Navy, Light Grey Mel. Sizes: S-XXXL Material: 100% Cotton

SVERRE T-NECK WP H61405 Colours: Off White/Navy, Navy/Oyster. Sizes: S-XXXL Material: 100% Cotton

GURRA JACKET WP H61102 Colours: Navy, Feather. Sizes: S-XXXL Material: 100% Cotton