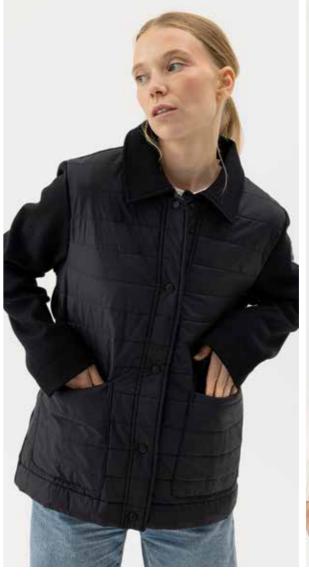

ELLIE TURTLE WP H62401 Colours: Pearl, Black. Sizes: XS-XL Material: 90% Merino Wool Fine, 10% Cashmere

SANDY JACKET WP H62101 Colours: Feather, Black. Sizes: XS-XXL Material: 100% Cotton + Quilt

GERDA TURTLE WP H62402 Colours: Off White, Pale Blue, Navy, Black. Sizes: XS-XXL Material: 100% Cotton