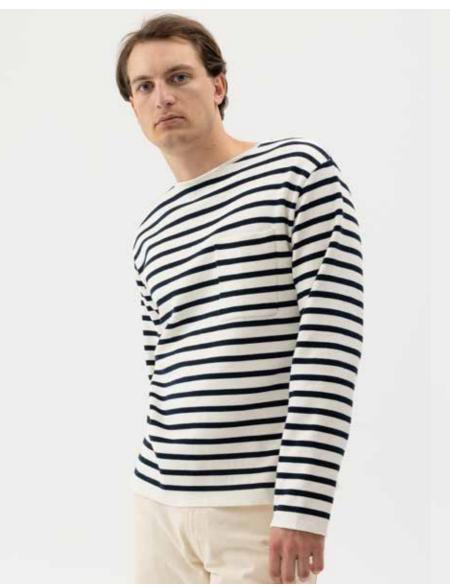

RAFAEL CREW S61401 Colours: Off White, Pale Blue, Navy, Fade Yellow. Sizes: S-XXL Material: 100% Cotton

ALVAR VEST S61410 Colours: Navy, Feather. Sizes: S - XXL Material: 100% Cotton

ROGER SHAWL COLLAR S61403 Colours: Navy, Feather. Sizes: S-XXL Material: 100% Cotton