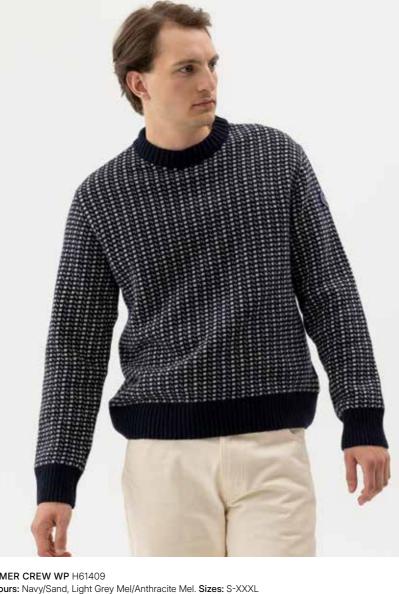

HILMER CREW WP H61409 Colours: Navy/Sand, Light Grey Mel/Anthracite Mel. Sizes: S-XXXL Material: 80% Wool, 20% Polyamide

NOA HOOD WP H61410 Colours: Navy, Light Grey Mel. Sizes: S-XXL Material: 80% Wool, 20% Polyamide