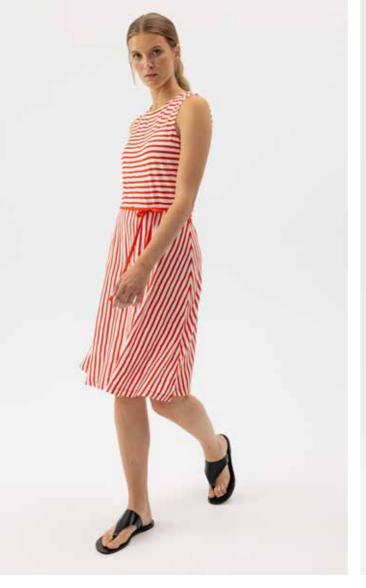

LISSIE SKIRT S62605 Colours: Navy/Off White, Khaki, Black. Sizes: XS-XL Material: 100% Cotton

JANE JACKET S52101 Colours: Off White, Navy, Khaki, Black. Sizes: XS-XXL Material: 100% Cotton

MARIE SCARF S64701 Colours: White/Light Blue, Navy/White, Dark Brown/White. Sizes: One Size Material: 100% Cotton