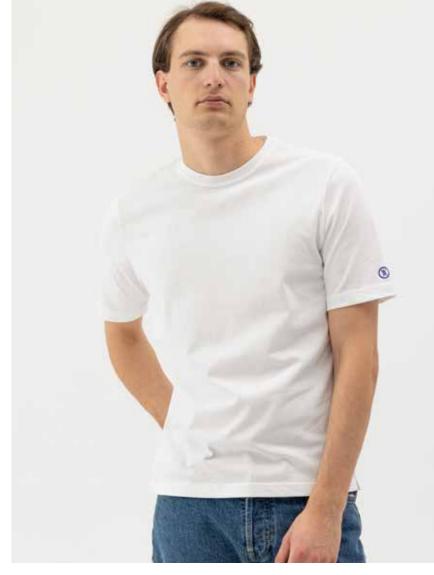

CHARLES CREW A01417 Colours: Creme/Walnut, Illusion Blue. Sizes: S-XXL Material: 80% Wool, 20% Polyamide

TOM SHIRT S61406 Colours: Navy. Sizes: S-XXL Material: 100% Cotton

TOM TEE S61405 Colours: Off White, Navy. Sizes: S-XXL Material: 100% Cotton