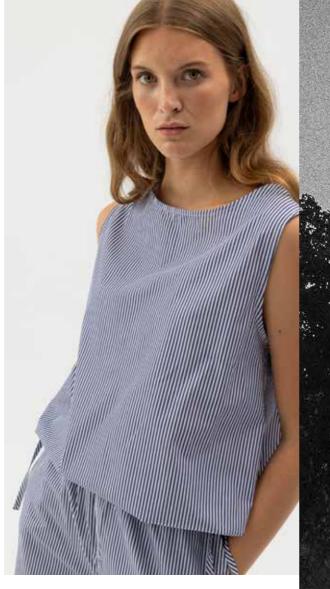

LISSIE TOP S62412 Colours: Off White, Navy, Khaki. Sizes: XS-XL Material: 100% Cotton

ELSY VEST S62421 Colours: Off White. Sizes: XS-XL Material: 70% Alpaca Superfine, 30% Polyamide

ELSY CARDIGAN S62422 Colours: Off White. Sizes: XS-XL Material: 70% Alpaca Superfine, 30% Polyamide