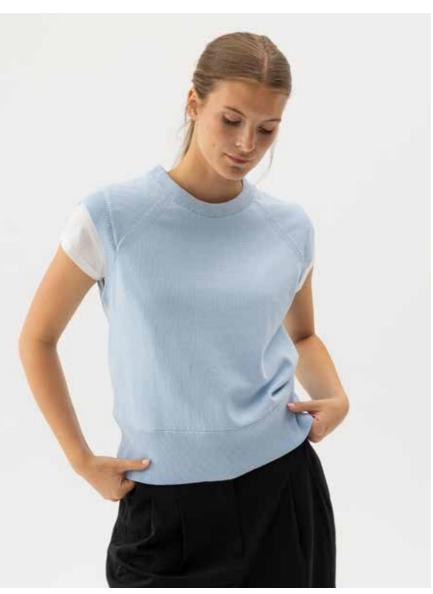

, 20% Polyamide



CLAIRE FULLZIP WP H02410 Colours: Dark Blue, Flamingo, Walnut. Sizes: XS-XXL Material: 80% Wool, 20% Polyamide



JUNO CREW WP H62405 Colours: Off White, Navy. Sizes: XS-XXL Material: 100% Cotton



LISEN FULLZIP WP H62403 Colours: Oyster, Navy. Sizes: XS-XL Material: 100% Cotton



AUGUSTA CREW WP H62407 Colours: Off White/Khaki, Navy/Off White, Navy/Oyster. Sizes: XS-XXL Material: 100% Cotton





MIMMI FULLZIP WP H02411 Colours: Off White/Navy, Navy, Feather, Black Mel. Sizes: XS-XXL Material: 100% Cotton + Quilt



NELLY CREW WP H52401 Colours: Off White Multi Col., Red, Dark Navy, Light Grey Mel. Sizes: XS-XXL Material: 100% Extra Fine Merino Wool



NELLY T-NECK WP H52402 Colours: Red, Dark Navy, Light Grey Mel. Sizes: XS-XXL Material: 100% Extra Fine Merino Wool



LAURA VEST WP H62406 Colours: Pale Blue, Navy. Sizes: XS-XXL Material: 100% Cotton



LAURA T-NECK WP H52407 Colours: Pale Blue, Navy. Sizes: XS-XXL Material: 100% Cotton



BOSSE T-NECK WP H61403 Colours: Creme, Navy. Sizes: S-XXXL Material: 80% Wool, 20% Polyamide



HILMER CREW WP H61409 Colours: Navy/Sand, Light Grey Mel/Anthracite Mel. Sizes: S-XXXL Material: 80% Wool, 20% Polyamide



NOA HOOD WP H61410 Colours: Navy, Light Grey Mel. Sizes: S-XXL Material: 80% Wool, 20% Polyamide



MÅNS ZIP WP 621424 Colours: Navy, Walnut, Light Grey Mel. Sizes: S-XXXL Material: 80% Wool, 20% Polyamide



FRED VEST WP H61404 Colours: Navy, Light Grey Mel. Sizes: S-XXXL Material: 80% Wool, 20% Polyamide





ALVIN T-NECK WP H61402 Colours: Chai, Black. Sizes: S-XXL Material: 90% Merino Wool Fine, 1