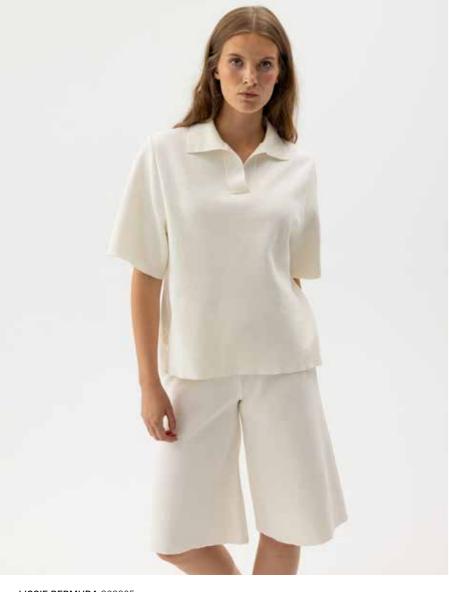

LISSIE DRESS S62606 Colours: Navy, Khaki. Sizes: XS-XL Material: 100% Cotton

LISSIE SWEATER S62413
Colours: Off White/Black, Off White/Khaki, Navy/Off White.
Sizes: XS-XXL Material: 100% Cotton

LISSIE BERMUDA S62205 Colours: Off White, Navy, Black. Sizes: XS-XL Material: 100% Cotton