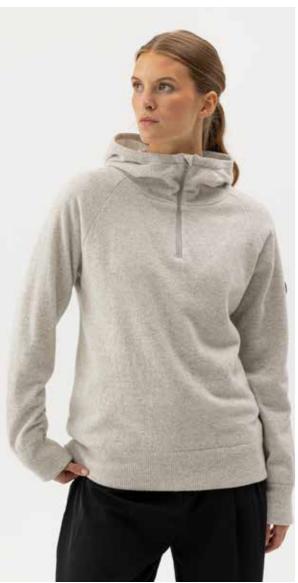

NILLA HOOD WP H62410 Colours: Light Grey Mel., Anthracite Mel. Sizes: XS-XL Material: 80% Wool, 20% Polyamide

MARTINA WP 852423
Colours: Oxford, Navy, Flamingo, Sand/Off White, Light Grey Mel.,
Black/Sand, Black. Sizes: XS-XXL
Material: 80% Wool, 20% Polyamide