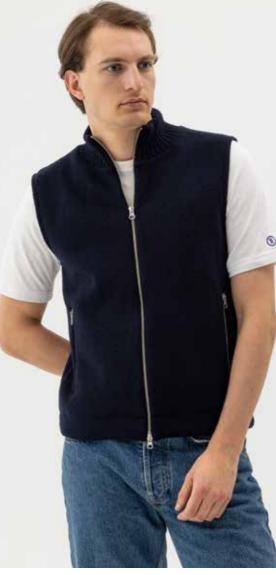

LAURA VEST WP H62406 Colours: Pale Blue, Navy. Sizes: XS-XXL Material: 100% Cotton

LAURA T-NECK WP H52407 Colours: Pale Blue, Navy. Sizes: XS-XXL Material: 100% Cotton

BOSSE T-NECK WP H61403 Colours: Creme, Navy. Sizes: S-XXXL Material: 80% Wool, 20% Polyamide