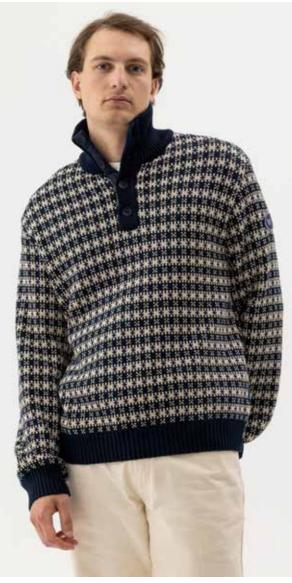

NILLA HOOD WP H62410 Colours: Light Grey Mel., Anthracite Mel. Sizes: XS-XL Material: 80% Wool, 20% Polyamide

MARTINA WP 852423
Colours: Oxford, Navy, Flamingo, Sand/Off White, Light Grey Mel.,
Black/Sand, Black. Sizes: XS-XXL
Material: 80% Wool, 20% Polyamide