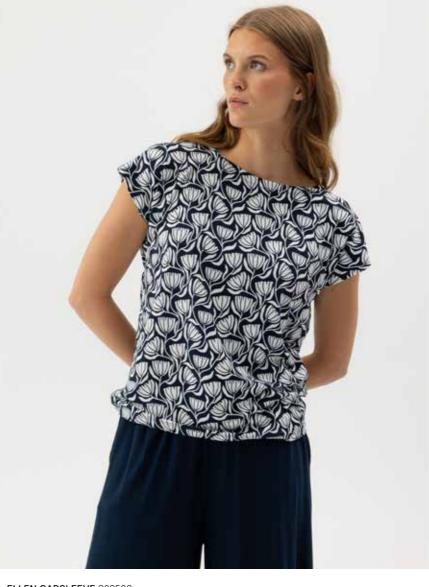

MARILYN SKORT S62201 Colours: Navy. Sizes: XS-XL Material: 80% Viscose, 20% Polyamide

HANNA POLO S62502 Colours: White, Navy. Sizes: XS-XL Material: 100% Cotton

ELLEN TEE S62501 Colours: Off White, White/Navy, Off White/Bright Red, Navy, Black. Sizes: XS-XXL Material: 93% Viscose, 7% Elastane