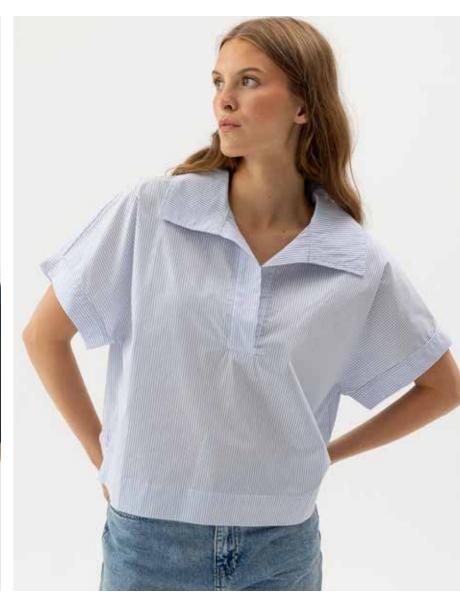

MARIE POP OVER TOP \$62303 Colours: White/Light Blue, Navy, Navy/White. Sizes: XS-XL Material: 100% Cotton

MARIE SHIRT S62302 Colours: White/Light Blue, Navy/White, Dark Brown/White. Sizes: XS-XL Material: 100% Cotton