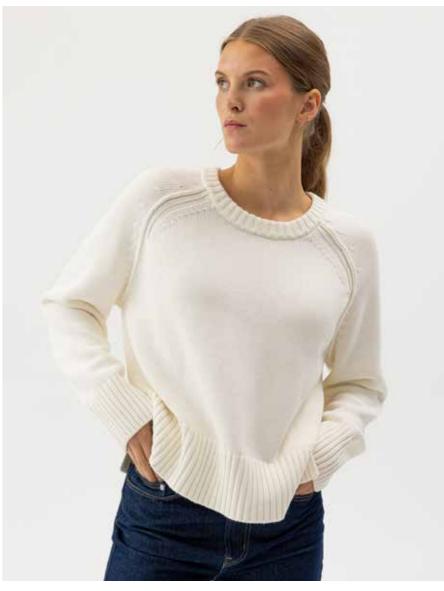

MEG CREW S62409 Colours: Off White, Pale Blue, Navy, Light Pink. Sizes: XS-XXL Material: 100% Cotton

LINNEA CREW S62418 Colours: Off White, Navy. Sizes: XS-XL Material: 100% Cotton

LEE JACKET S62101 Colours: Off White, Navy. Sizes: XS-XL Material: 100% Cotton