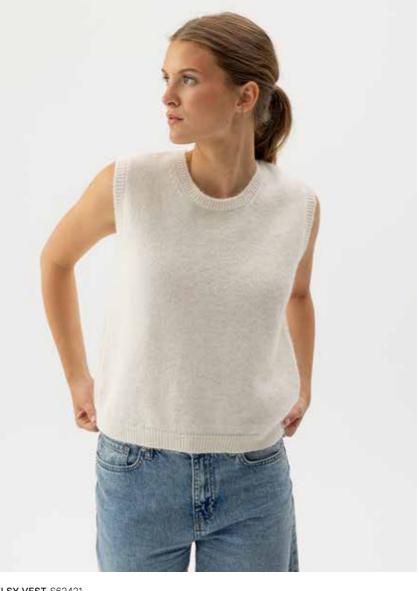

LISSIE TOP S62412 Colours: Off White, Navy, Khaki. Sizes: XS-XL Material: 100% Cotton

ELSY VEST S62421 Colours: Off White. Sizes: XS-XL Material: 70% Alpaca Superfine, 30% Polyamide

ELSY CARDIGAN S62422 Colours: Off White. Sizes: XS-XL Material: 70% Alpaca Superfine, 30% Polyamide