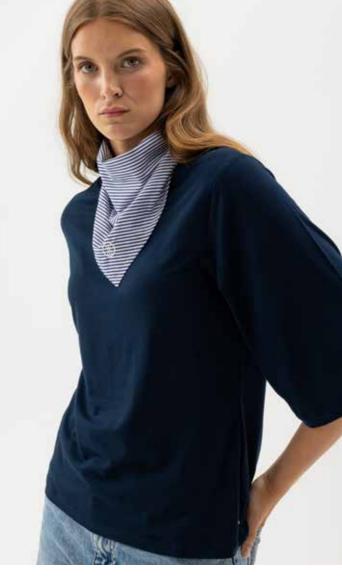

LISSIE SKIRT S62605 Colours: Navy/Off White, Khaki, Black. Sizes: XS-XL Material: 100% Cotton

JANE JACKET S52101 Colours: Off White, Navy, Khaki, Black. Sizes: XS-XXL Material: 100% Cotton

MARIE SCARF S64701 Colours: White/Light Blue, Navy/White, Dark Brown/White. Sizes: One Size Material: 100% Cotton