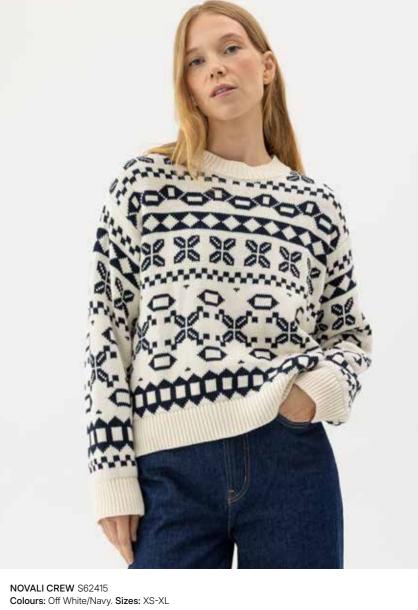

ILSE V-NECK S62420 Colours: Off White, Pale Blue. Sizes: XS-XL Material: 100% Cotton

NOVALI CREW S62415 Colours: Off White/Navy. Sizes: XS-XL Material: 100% Cotton

ELIZABETH OVERLAP S62404 Colours: Chambray, Light Grey Mel. Sizes: XS-XL Material: 70% Alpaca Superfine, 30% Polyamide