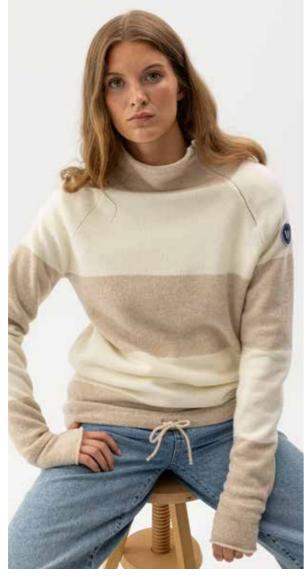

NILLA HOOD WP H62410 Colours: Light Grey Mel., Anthracite Mel. Sizes: XS-XL Material: 80% Wool, 20% Polyamide

MARTINA WP 852423
Colours: Oxford, Navy, Flamingo, Sand/Off White, Light Grey Mel.,
Black/Sand, Black. Sizes: XS-XXL
Material: 80% Wool, 20% Polyamide