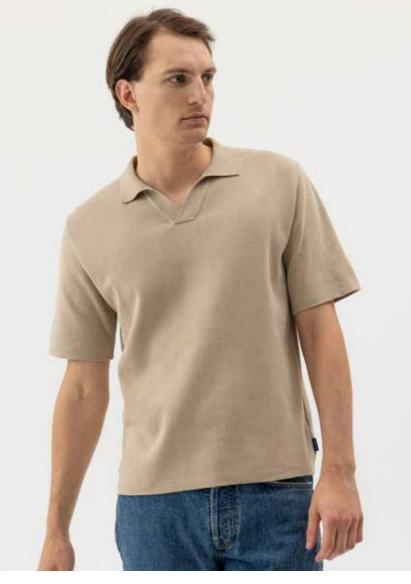

RAFAEL CREW S61401 Colours: Off White, Pale Blue, Navy, Fade Yellow. Sizes: S-XXL Material: 100% Cotton

ALVAR VEST S61410 Colours: Navy, Feather. Sizes: S - XXL Material: 100% Cotton

ROGER SHAWL COLLAR S61403 Colours: Navy, Feather. Sizes: S-XXL Material: 100% Cotton