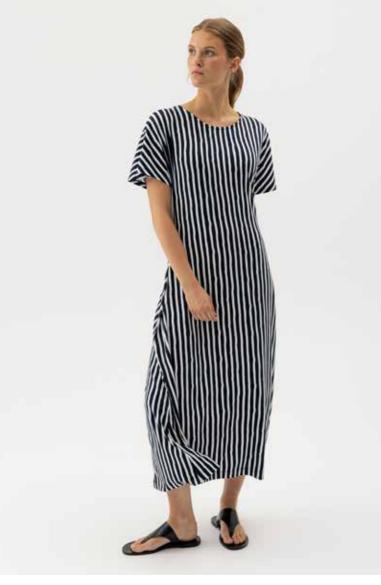

MARIE SHORTS S62204 Colours: White/Light Blue, Navy, Navy/White, Dark Brown/White. Sizes: XS-XL Material: 100% Cotton

MARIE TUNIC DRESS S62612 Colours: White/Light Blue, Navy, Navy/White, Dark Brown/White. Sizes: XS-XL Material: 100% Cotton