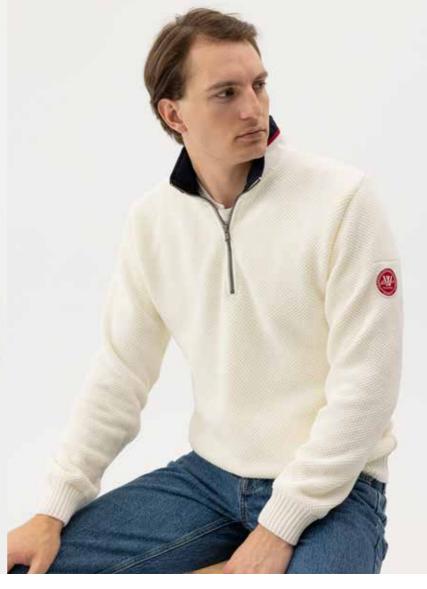

LAURA VEST WP H62406 Colours: Pale Blue, Navy. Sizes: XS-XXL Material: 100% Cotton

LAURA T-NECK WP H52407 Colours: Pale Blue, Navy. Sizes: XS-XXL Material: 100% Cotton

BOSSE T-NECK WP H61403 Colours: Creme, Navy. Sizes: S-XXXL Material: 80% Wool, 20% Polyamide