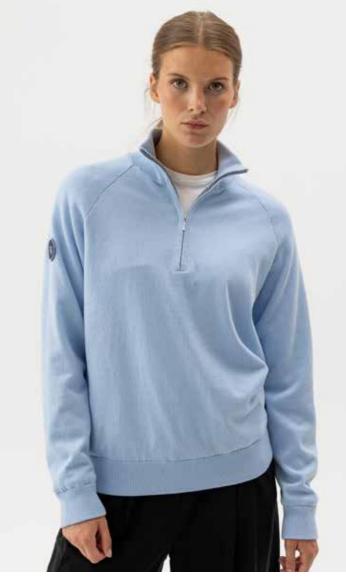

NILLA HOOD WP H62410 Colours: Light Grey Mel., Anthracite Mel. Sizes: XS-XL Material: 80% Wool, 20% Polyamide

MARTINA WP 852423
Colours: Oxford, Navy, Flamingo, Sand/Off White, Light Grey Mel.,
Black/Sand, Black. Sizes: XS-XXL
Material: 80% Wool, 20% Polyamide