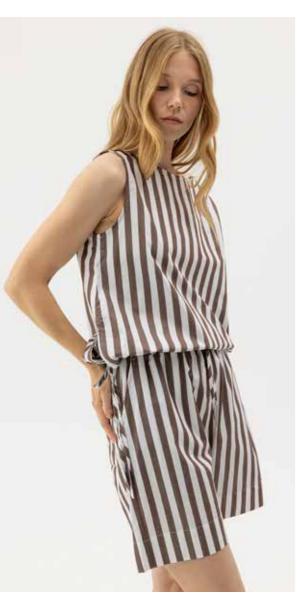

LISSIE DRESS S62606 Colours: Navy, Khaki. Sizes: XS-XL Material: 100% Cotton

LISSIE SWEATER S62413
Colours: Off White/Black, Off White/Khaki, Navy/Off White.
Sizes: XS-XXL Material: 100% Cotton

LISSIE BERMUDA S62205 Colours: Off White, Navy, Black. Sizes: XS-XL Material: 100% Cotton

LISSIE TOP S62412 Colours: Off White, Navy, Khaki. Sizes: XS-XL Material: 100% Cotton

ELSY VEST S62421 Colours: Off White. Sizes: XS-XL Material: 70% Alpaca Superfine, 30% Polyamide

ELSY CARDIGAN S62422 Colours: Off White. Sizes: XS-XL Material: 70% Alpaca Superfine, 30% Polyamide

LISSIE SKIRT S62605 Colours: Navy/Off White, Khaki, Black. Sizes: XS-XL Material: 100% Cotton

JANE JACKET S52101 Colours: Off White, Navy, Khaki, Black. Sizes: XS-XXL Material: 100% Cotton

MARIE SCARF S64701 Colours: White/Light Blue, Navy/White, Dark Brown/White. Sizes: One Size Material: 100% Cotton