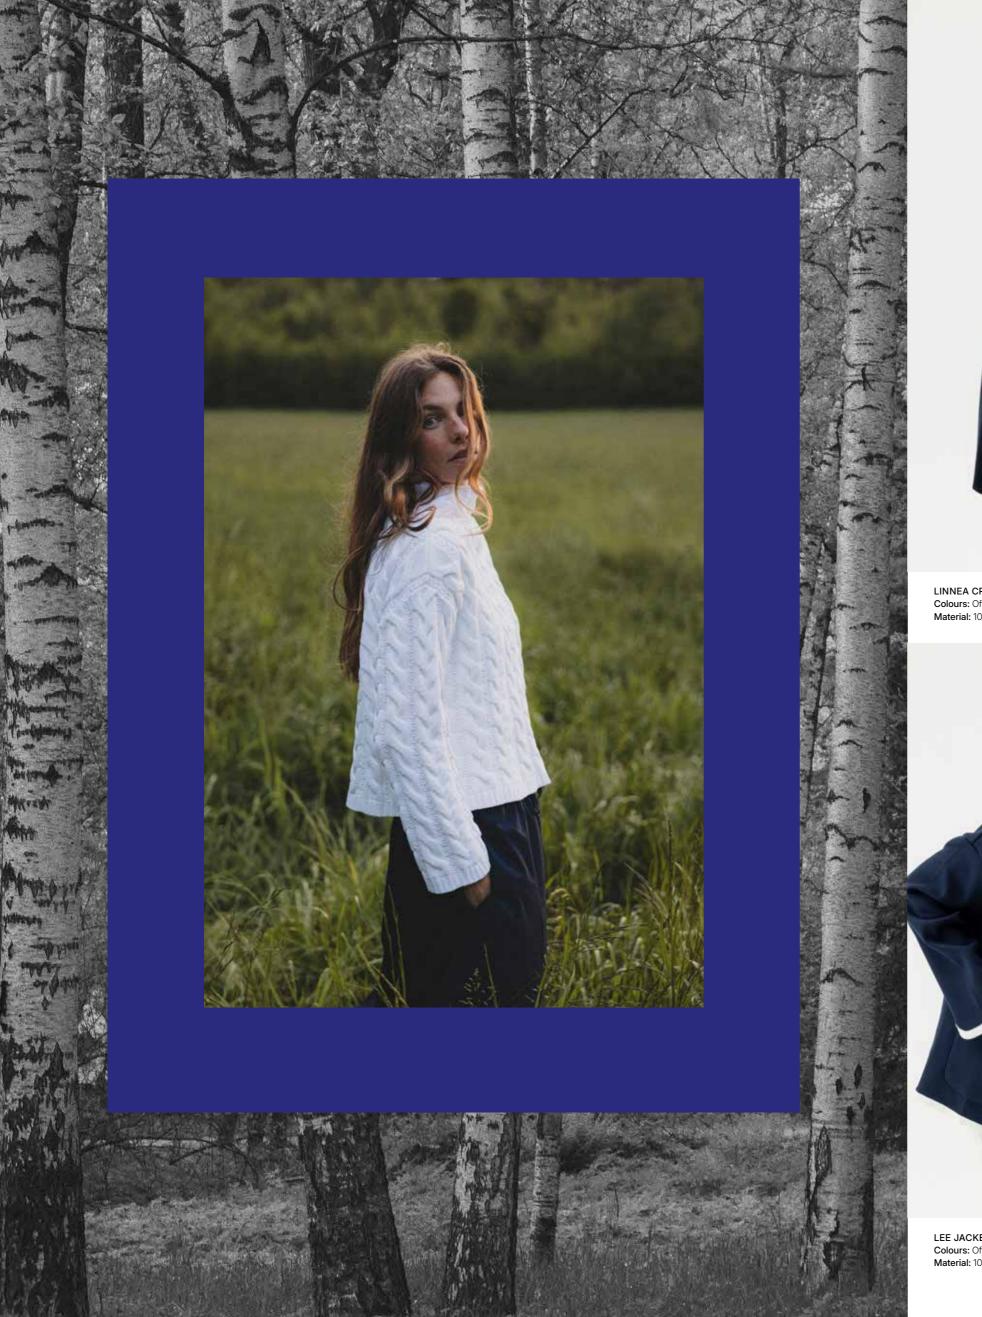

MEG CREW S62409 Colours: Off White, Pale Blue, Navy, Light Pink. Sizes: XS-XXL Material: 100% Cotton

LINNEA CREW S62418 Colours: Off White, Navy. Sizes: XS-XL Material: 100% Cotton

LEE JACKET S62101 Colours: Off White, Navy. Sizes: XS-XL Material: 100% Cotton