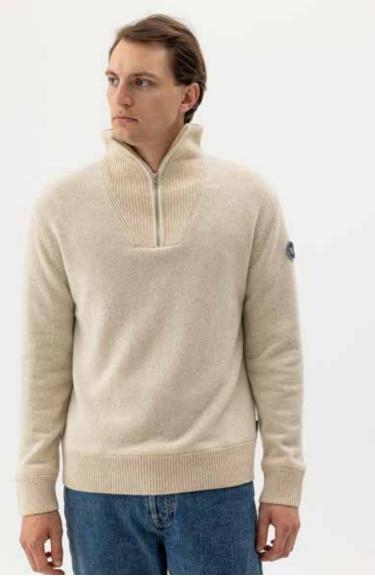

HILMER CREW WP H61409 Colours: Navy/Sand, Light Grey Mel/Anthracite Mel. Sizes: S-XXXL Material: 80% Wool, 20% Polyamide

NOA HOOD WP H61410 Colours: Navy, Light Grey Mel. Sizes: S-XXL Material: 80% Wool, 20% Polyamide