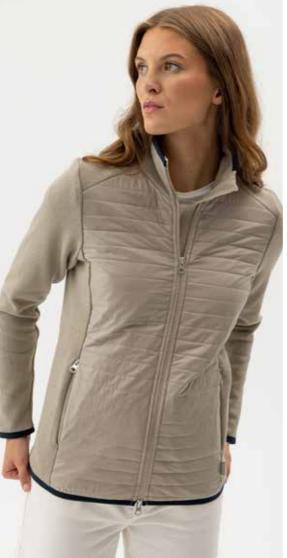

ELLIE TURTLE WP H62401 Colours: Pearl, Black. Sizes: XS-XL Material: 90% Merino Wool Fine, 10% Cashmere

SANDY JACKET WP H62101 Colours: Feather, Black. Sizes: XS-XXL Material: 100% Cotton + Quilt

GERDA TURTLE WP H62402 Colours: Off White, Pale Blue, Navy, Black. Sizes: XS-XXL Material: 100% Cotton