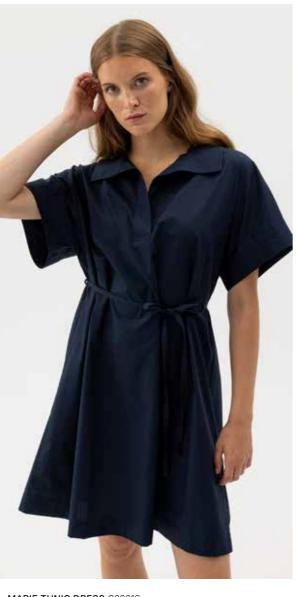

MARIE SHORTS S62204 Colours: White/Light Blue, Navy, Navy/White, Dark Brown/White. Sizes: XS-XL Material: 100% Cotton

MARIE TUNIC DRESS S62612 Colours: White/Light Blue, Navy, Navy/White, Dark Brown/White. Sizes: XS-XL Material: 100% Cotton