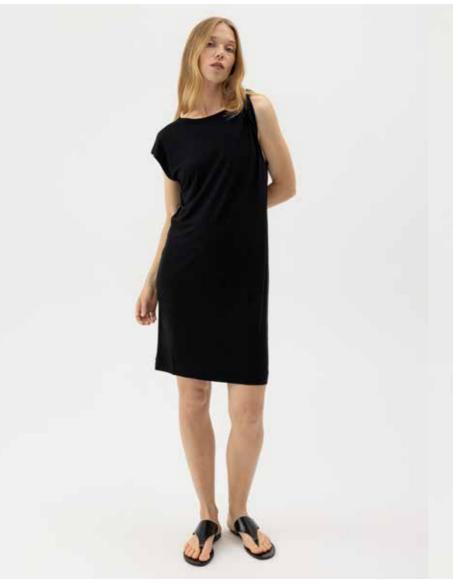

MARILYN TOP S62408 Colours: Navy. Sizes: XS-XL Material: 80% Viscose, 20% Polyamide

MARILYN SKORT S62201 Colours: Navy. Sizes: XS-XL Material: 80% Viscose, 20% Polyamide



HANNA POLO S62502 Colours: White, Navy. Sizes: XS-XL Material: 100% Cotton



ELLEN TEE S62501 Colours: Off White, White/Navy, Off White/Bright Red, Navy, Black. Sizes: XS-XXL Material: 93% Viscose, 7% Elastane



ELLEN DRESS S62614
Colours: Off White/Bright Red, Navy, Navy/Off White, Navy Pattern, Black.
Sizes: XS-XXL Material: 93% Viscose, 7% Elastane



ELLEN CAPSLEEVE DRESS S62608 Colours: Navy, Navy/Off White, Navy Pattern, Black. Sizes: XS-XXL Material: 93% Viscose, 7% Elastane



ELLEN V-NECK TOP S62504 Colours: Off White, Navy, Bright Red, Navy Pattern, Black. Sizes: XS-XXL Material: 93% Viscose, 7% Elastane



ELLEN MINI DRESS S62609 Colours: White/Navy, Bright Red, Navy, Black. Sizes: XS-XXL Material: 93% Viscose, 7% Elastane



ELLEN CAPSLEEVE S62503
Colours: White, White/Navy, Off White/Bright Red, Navy, Navy/Off White, Bright Red, Navy Pattern, Black. Sizes: XS-XXL Material: 93% Viscose, 7% Elastane



ELLEN SKORT S62202 Colours: Navy, Navy/Off White, Bright Red, Navy Pattern, Black. Sizes: XS-XXL Material: 93% Viscose, 7% Elastane





CHARLES CREW A01417 Colours: Creme/Walnut, Illusion Blue. Sizes: S-XXL Material: 80% Wool, 20% Polyamide



TOM SHIRT S61406 Colours: Navy. Sizes: S-XXL Material: 100% Cotton



TOM TEE S61405 Colours: Off White, Navy. Sizes: S-XXL Material: 100% Cotton



RAFAEL CREW S61401 Colours: Off White, Pale Blue, Navy, Fade Yellow. Sizes: S-XXL Material: 100% Cotto