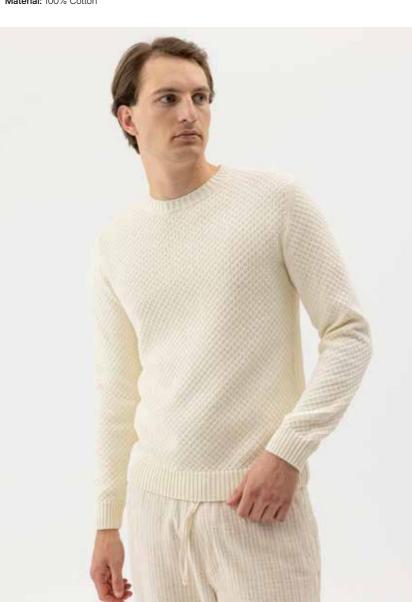

KLASSE TEE S41503 Colours: White, Navy, Fade Yellow, Feather. Sizes: S-XXXL Material: 100% Cotton

WILLIAM SHIRT S51302 Colours: Navy, Navy/White. Sizes: S-XXL Material: 100% Cotton

ROD SWEATER S61402 Colours: Off White/Navy, Pale Blue, Navy. Sizes: S-XXL Material: 100% Cotton