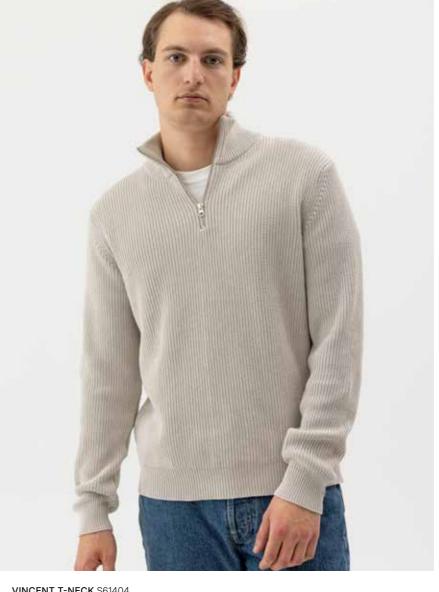

VINCENT T-NECK S61404 Colours: Navy, Marble Grey. Sizes: S-XXL Material: 100% Cotton

VINCENT SHIRT S61408 Colours: Navy, Marble Grey. Sizes: S-XXL Material: 100% Cotton

TURE SWEATER S61501 Colours: Birch, Navy. Sizes: S-XXL Material: 100% Cotton