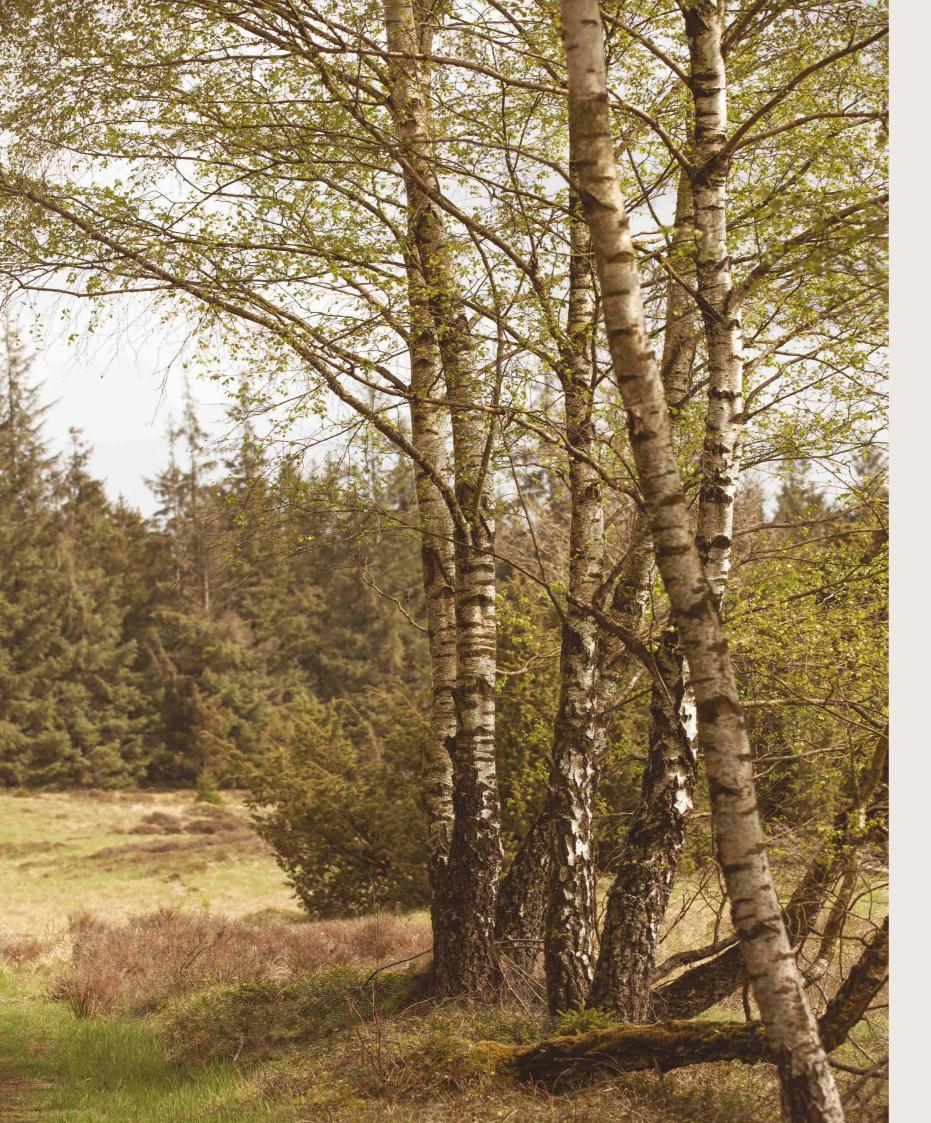

## In these beautiful surroundings lies I SAY

The nature that surrounds I SAY is a combination of old stretches of heath, magnificent forests, hilly landscape, and beautiful lakes. Together, they constitute a unique nature experience, which we greatly appreciate in our everyday lives. In the spring, the brown tones in the landscape are broken with the young green leaves, which makes a day on the moor a special experience.