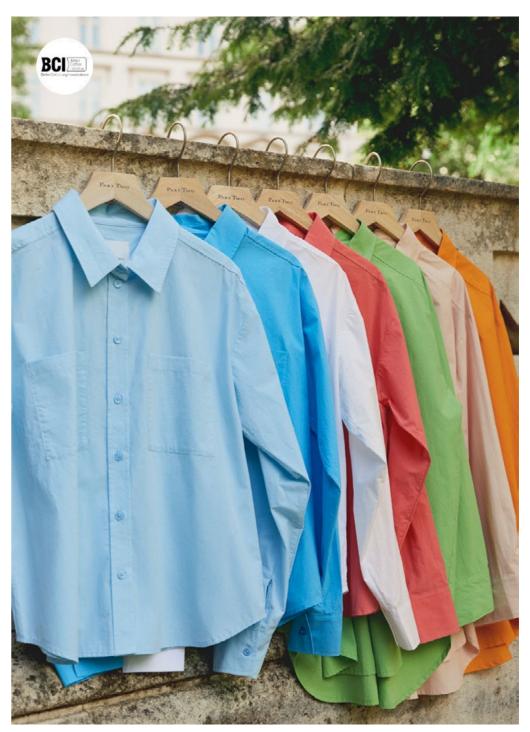

#### **BCI COTTON**

The Better Cotton Initiative (BCI) is the world's largest cotton sustainability programme which strives to improve the working conditions and environmental impact of global cotton production. Read more: https://bettercotton.org/