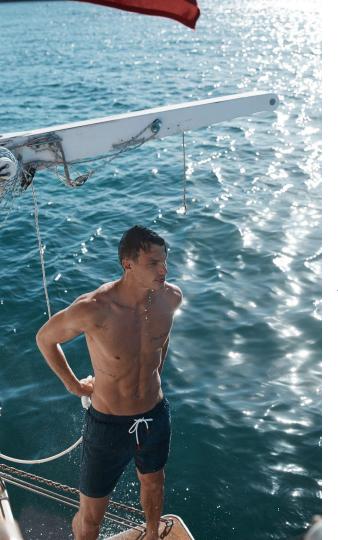

# Garnet

Modern, clean and elegant. A deep and soulful color.





### Amber

These shimmering looks are inspired by the sun itself. You deserve to shine!







## Blazing

Blazing hot retro sports. Blazing is inspired by the athletic look with a high cut waist from the early 90's.







## Classic

Our Classic shorts in a nautic blue and white.





# Artisan

Inspired by mosaics and artisan patterns from the area around Marrakech





#### Adore

Effortless designs and a dreamy texture enhances your striking silhouette. A bohemian and soulful feel.







#### **Tech Boardshorts**

New for SS22. By popular demand we added a longer, and more technical shorts for men. More pockets, and super thin and light fabric. Welded seams for a clean look and extra comfort All day summer use.







## **Tech Classic**

A new more technical take on our classic short.







## **Basic Rib**

We are adding three more colors to our basic rib series.

**BLACK** 







# LAVENDER



# **GOLD LUREX**





# Diva

A luxurious jacquard fabric with inspiration from the wild. The golden detailing and flattering draping give an exclusive look.