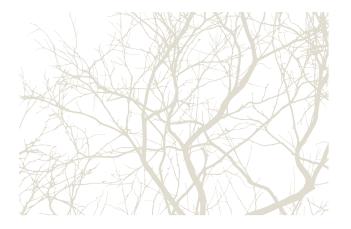

### The background of the name.

The desire of a fresh start, turn page. Better ourselves. Leaf - symbolizes nature, the importance of the plant kingdom. Books and paper is made of tree.

**Zippuller** Recycled leather with a print.