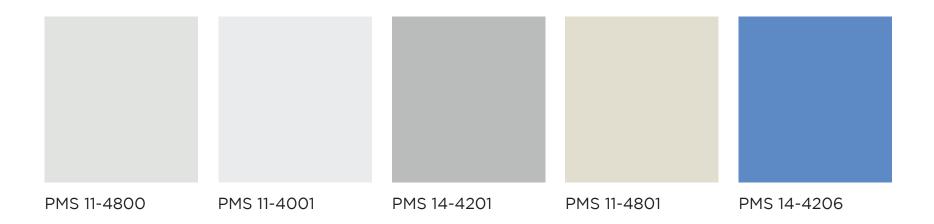

## We chose Whites for 21/22 because it symbolize the desire of a fresh start and the strive to better ourselves.

We chose Blue as an accent colour. Calmness, faithful and trust, genderless, classic and modern, technical. Logotype, symbol and pattern