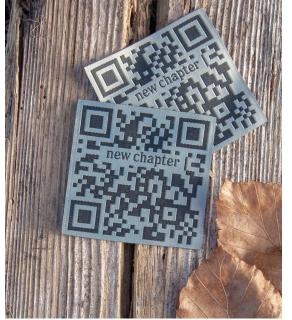

## new \* chapter

### The background of the name.

The desire of a fresh start, turn page. Better ourselves. Leaf - symbolizes nature, the importance of the plant kingdom. Books and paper is made of tree.

**Zippuller** Recycled leather with a print.