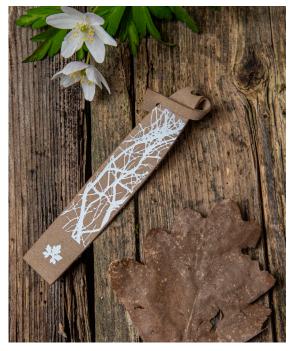

### The background of the name.

The desire of a fresh start, turn page. Better ourselves. Leaf - symbolizes nature, the importance of the plant kingdom. Books and paper is made of tree.

**Zippuller** Recycled leather with a print.

Transfer - Glitter, champagne

**Hangtag** Material: Natural fibre ultrasoft, -C9931CT with a print

Transfer - Metallic

Woven Recycled polyester.

**Labels** TPU Reflex with embossing

Hangtag Eco-friendly paper with a pattern. Gold foil and embossing.