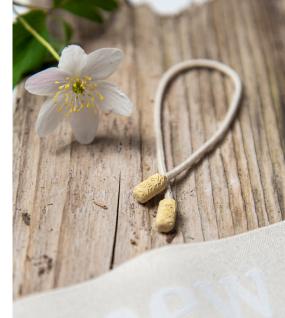

**Badge** Recycled polyester. Monofilament.

**Labels** Recycled polyester.

**Tape** Recycled polyester. Mechanical stretch.

**Zippuller** Natural rubber with embossed pattern. Organic cotton cord.

**Labels** Oeko-Tex and FSC Jacron.