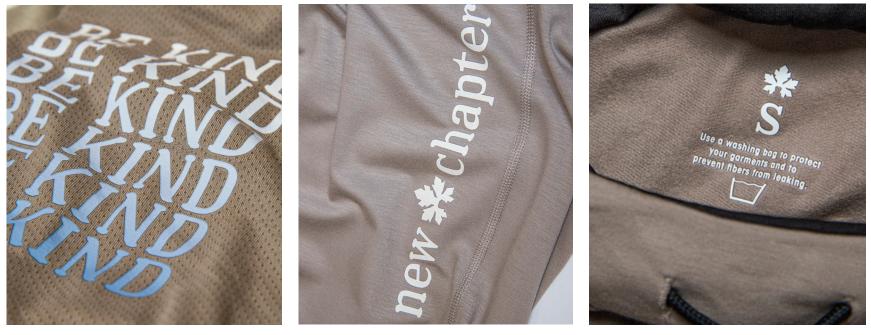

## new \* chapter

### The background of the name.

The desire of a fresh start, turn page. Better ourselves. Leaf - symbolizes nature, the importance of the plant kingdom. Books and paper is made of tree.

**Zippuller** Recycled leather with a print.