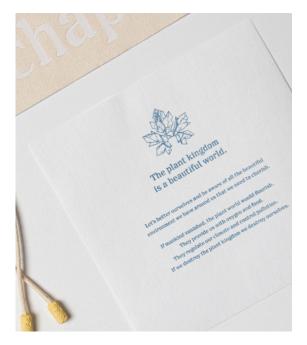

If mankind vanished the plant world would flourish

### The background of the name.

The desire of a fresh start, turn page. Better ourselves. Leaf - symbolizes nature, the importance of the plant kingdom. Books and paper is made of tree.

**Zippuller** Recycled leather with a print.