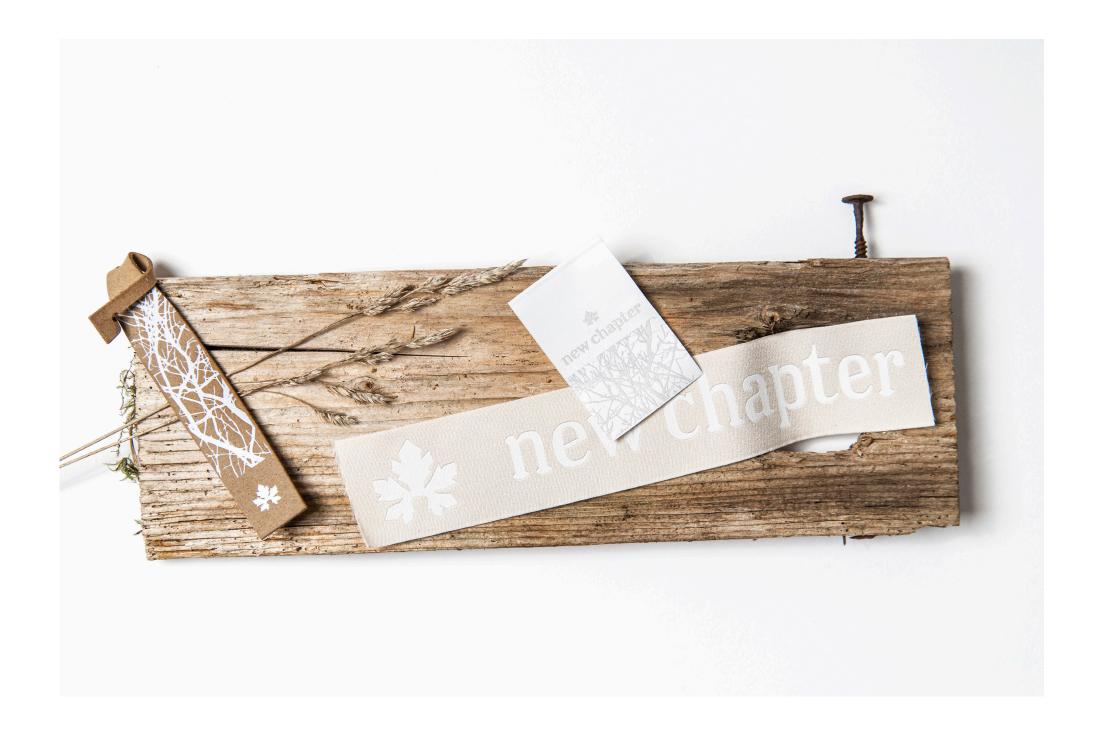

## new \* chapter

### The background of the name.

The desire of a fresh start, turn page. Better ourselves. Leaf - symbolizes nature, the importance of the plant kingdom. Books and paper is made of tree.

**Zippuller** Recycled leather with a print.