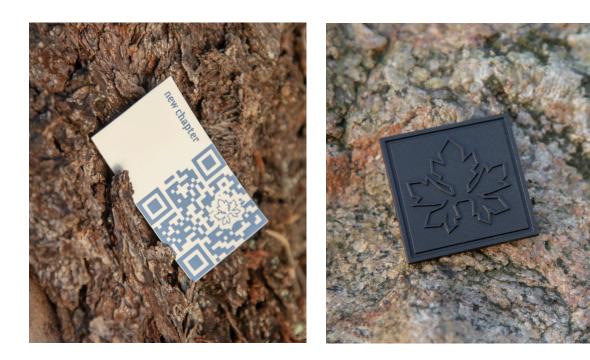

## new \* chapter

### The background of the name.

The desire of a fresh start, turn page. Better ourselves. Leaf - symbolizes nature, the importance of the plant kingdom. Books and paper is made of tree.

**Zippuller** Recycled leather with a print.