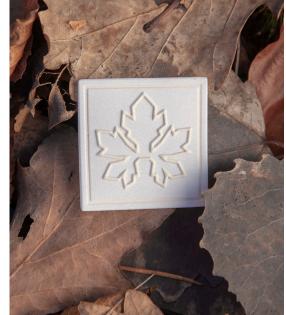

### The background of the name.

The desire of a fresh start, turn page. Better ourselves. Leaf - symbolizes nature, the importance of the plant kingdom. Books and paper is made of tree.

**Zippuller** Recycled leather with a print.