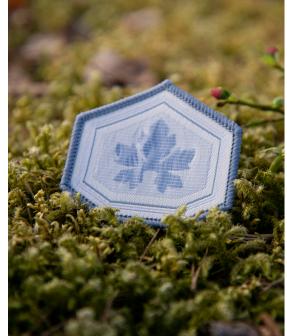

## We chose Whites for 21/22 because it symbolize the desire of a fresh start and the strive to better ourselves.

We chose Blue as an accent colour. Calmness, faithful and trust, genderless, classic and modern, technical. Logotype, symbol and pattern

**Badge** Recycled polyester. Monofilament.

**Labels** Recycled polyester.

**Tape** Recycled polyester. Mechanical stretch.

**Zippuller** Natural rubber with embossed pattern. Organic cotton cord.

**Labels** Oeko-Tex and FSC Jacron.