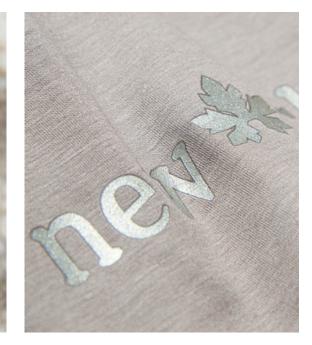

## new \* chapter

### The background of the name.

The desire of a fresh start, turn page. Better ourselves. Leaf - symbolizes nature, the importance of the plant kingdom. Books and paper is made of tree.

**Zippuller** Recycled leather with a print.

Transfer - Glitter, champagne

**Hangtag** Material: Natural fibre ultrasoft, -C9931CT with a print

Transfer - Metallic

Woven Recycled polyester.

**Labels** TPU Reflex with embossing

Hangtag Eco-friendly paper with a pattern. Gold foil and embossing.