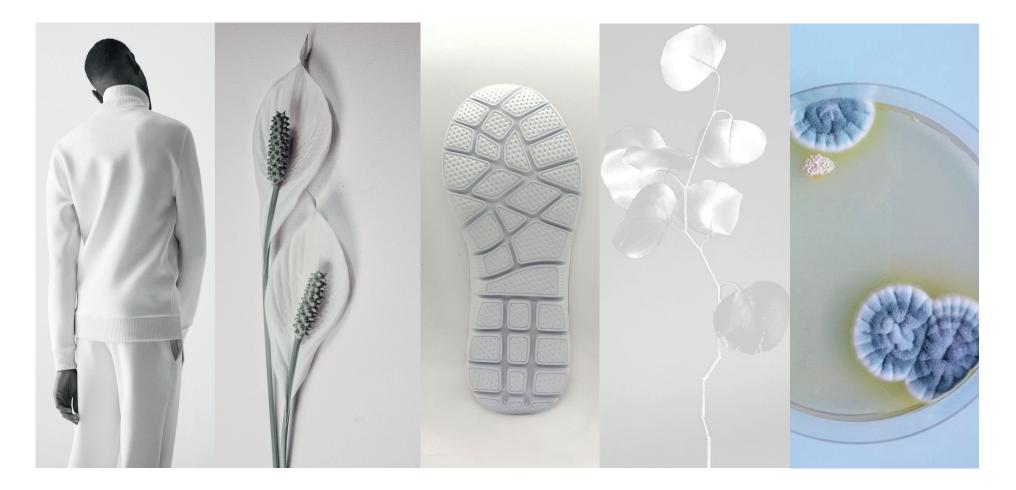

### For 21 / 22

- we look towards a world that teaches us to be flexible
- how to adapt
- how to be resilient
- how to live less toxicity and more cooperation and hope

White reflects our need for a purer life, one with fewer complications, bringing simplicity, transparency and lightness.

## We chose Whites for 21/22 because it symbolize the desire of a fresh start and the strive to better ourselves.

We chose Blue as an accent colour. Calmness, faithful and trust, genderless, classic and modern, technical. Logotype, symbol and pattern