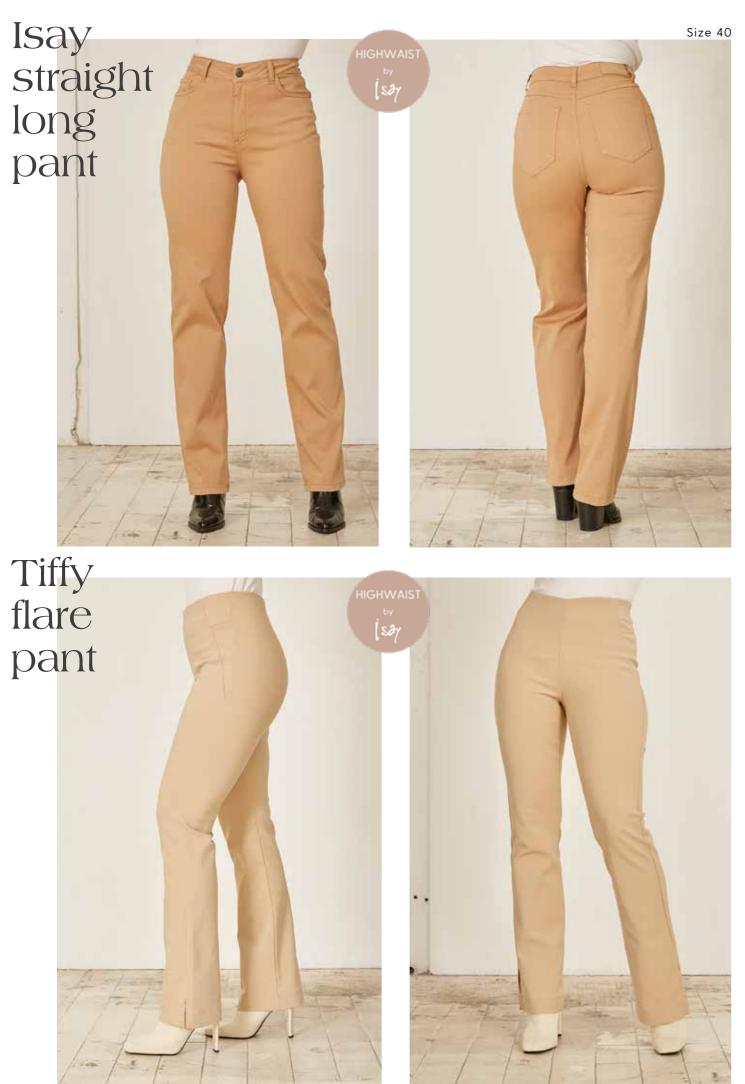

### Welcome to a selection of key items from our DENIM / PANT collection.

Pants are a religion to us. We love the challenge of designing flattering fit - for as many bodyshapes as possible. We offer pants in size 32 - 46 and the girls in this catalogue wear I SAY size 36, 38 & 40.

### Isay chino pant

Size 40