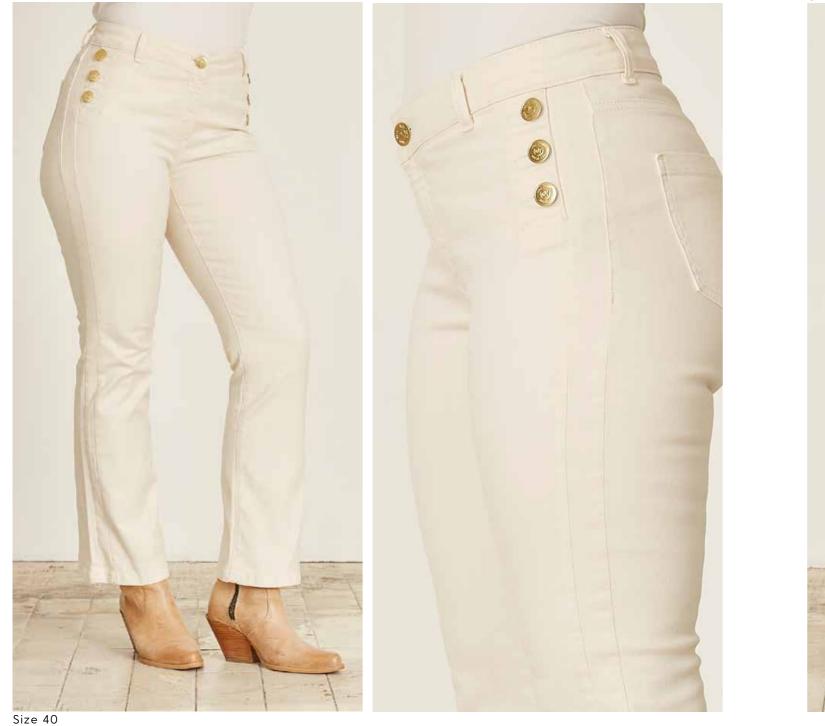

Steff Blouse / Como Button Jeans

PANTONE 16-3802

Bozena Pullover / Nilla Highneck Top / Pisa Raw Jeans

Tulle Knit / Nilla Highneck Top / Lido Split Jeans

When clothing fits and flatters like this, women can't get enough of it. Which is why, every season, we create an entire wardrobe they can look forward to.

Thea Pleat Dress

For every wearing moment

Otelia Printed Tunic / Bozena Pullover / Pisa Raw Jeans / Steff Blouse / Como Button Jeans

### Roma washed pant

Como button pant

Size 38