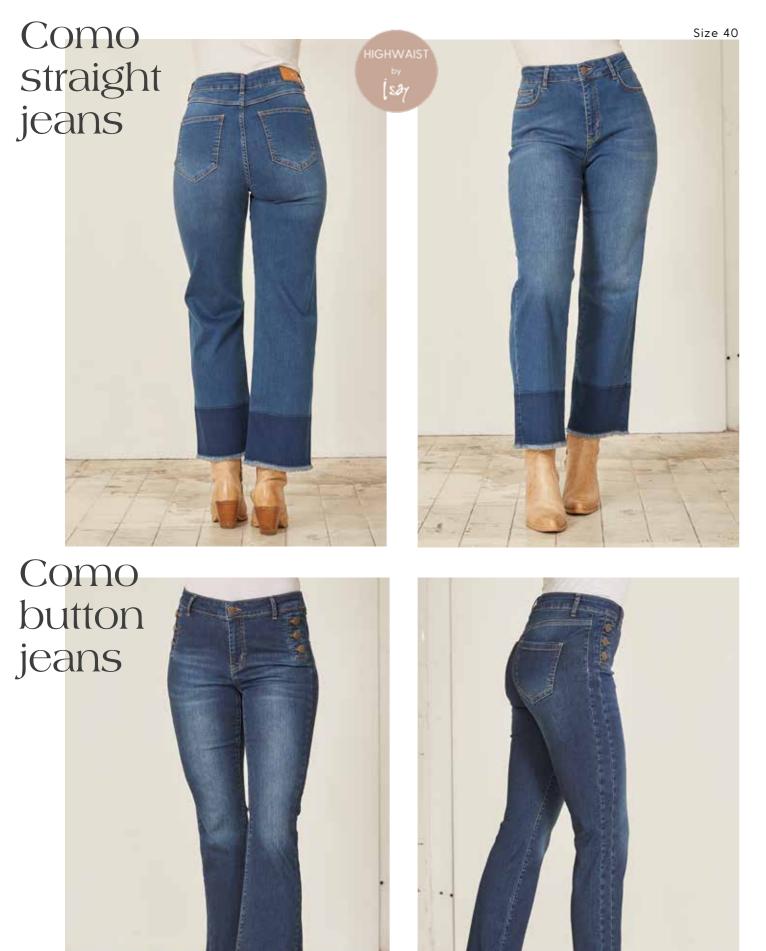

# Lido straight jeans

14

Steff Blouse / Como Button Jeans

PANTONE 16-3802

Bozena Pullover / Nilla Highneck Top / Pisa Raw Jeans

Tulle Knit / Nilla Highneck Top / Lido Split Jeans

When clothing fits and flatters like this, women can't get enough of it. Which is why, every season, we create an entire wardrobe they can look forward to.