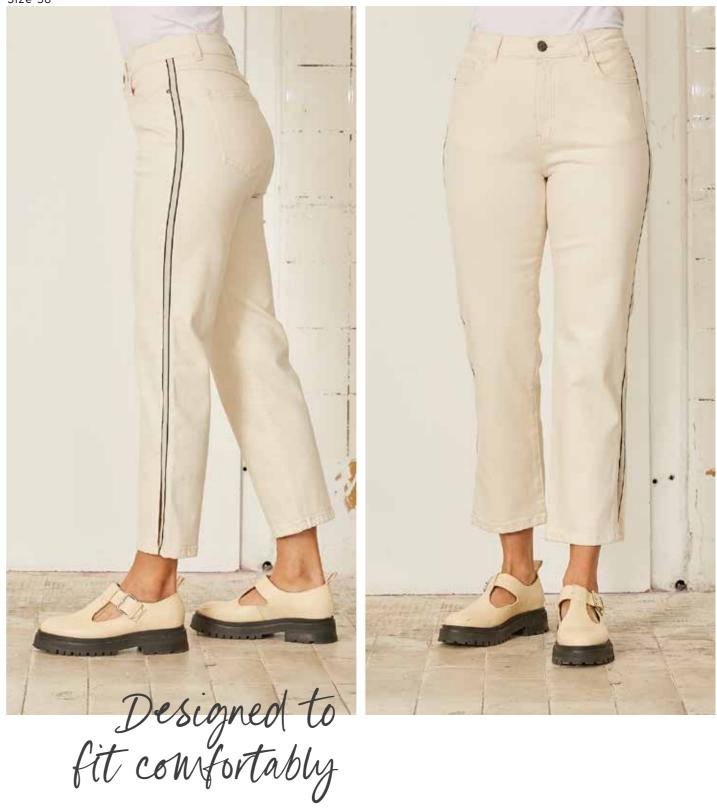

### Como tape pant

.

<image>

Size 40

Every item of clothing we sell is designed to fit comfortably and flatter a woman's shape. Whether it is jeans or a formal dress, whatever the wearing moment or occasion.

This simplicity and honesty of approach even affects the way we make our clothes. We are transparent with every stitch. We are like an open book that we encourage everyone to read. We are happy to show everyone that we manufacture in decent conditions, as sustainable as possible.