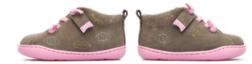

# First Walkers

Our First Walkers collection features flexible-yet-sturdy styles made especially for toddlers who are starting to take their first steps.

Featuring a wide easy-fit design and a soft-yet-stable shape, our First Walkers range from size 20 to 25 and respect the natural growth of children's feet thanks to a unique ergonomic construction.