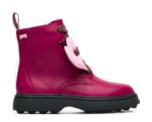

Adding an unexpected twist to the line, a Twins sneaker bootie with a playful, fun spirit, characterized by outlines of body parts and inspired by magic and surrealism joins the collection in neutral seasonal tones with bold highlights.