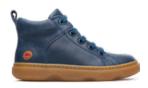

# First Walkers

Our First Walkers collection features flexible-yet-sturdy styles made especially for toddlers who are starting to take their first steps.

Featuring a wide easy-fit design and a soft-yet-stable shape, our First Walkers range from size 20 to 25 and respect the natural growth of children's feet thanks to a unique ergonomic construction.