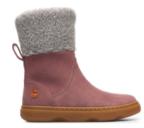

# First Walkers

Our First Walkers collection features flexible-yet-sturdy styles made especially for toddlers who are starting to take their first steps.

Featuring a wide easy-fit design and a soft-yet-stable shape, our First Walkers range from size 20 to 25 and respect the natural growth of children's feet thanks to a unique ergonomic construction.

 $\searrow$ 

BENEFITS

FIRST WALKERS

BENEFITS

 $\supseteq$ 

80153-082

80153-083

80153-084