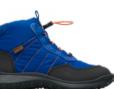

# First Walkers

Our First Walkers collection features flexible-yet-sturdy styles made especially for toddlers who are starting to take their first steps.

Featuring a wide easy-fit design and a soft-yet-stable shape, our First Walkers range from size 20 to 25 and respect the natural growth of children's feet thanks to a unique ergonomic construction.

 $\searrow$ 

BENEFITS

FIRST WALKERS

BENEFITS

 $\supseteq$ 

80153-082

80153-083

80153-084