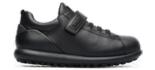

# First Walkers

Our First Walkers collection features flexible-yet-sturdy styles made especially for toddlers who are starting to take their first steps.

Featuring a wide easy-fit design and a soft-yet-stable shape, our First Walkers range from size 20 to 25 and respect the natural growth of children's feet thanks to a unique ergonomic construction.

 $\searrow$ 

BENEFITS

FIRST WALKERS

BENEFITS

 $\supseteq$ 

80153-082

80153-083

80153-084