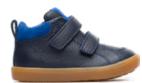

# First Walkers

Our First Walkers collection features flexible-yet-sturdy styles made especially for toddlers who are starting to take their first steps.

Featuring a wide easy-fit design and a soft-yet-stable shape, our First Walkers range from size 20 to 25 and respect the natural growth of children's feet thanks to a unique ergonomic construction.

 $\searrow$ 

BENEFITS

FIRST WALKERS

BENEFITS

 $\supseteq$ 

80153-082

80153-083

80153-084