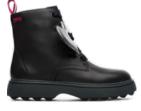

#### Winter Performance

CRCLR is the most technologically advanced technical sport sneaker in the Camper collection and is debuting for the first time in this season's Kids collection, with a unique design specially adapted to little feet. The outsole inspired by bicycle tires combines soft suede leathers and recycled PET uppers with a cushioned Ortholite removable footbed and easy fit recycled elastic laces for ultimate all-day comfort.