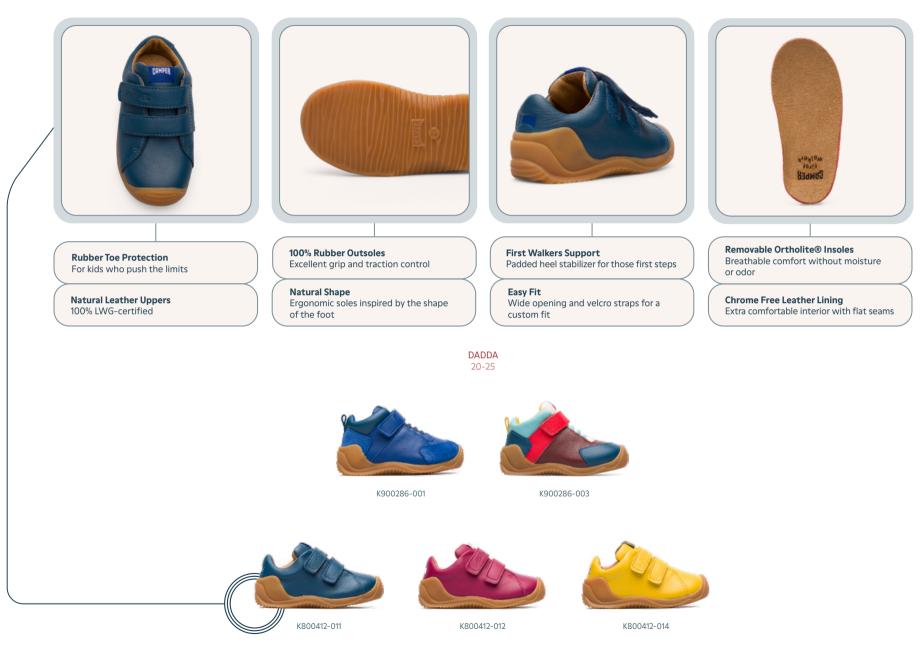

# First Walkers

Our First Walkers collection features flexible-yet-sturdy styles made especially for toddlers who are starting to take their first steps.

Featuring a wide easy-fit design and a soft-yet-stable shape, our First Walkers range from size 20 to 25 and respect the natural growth of children's feet thanks to a unique ergonomic construction.

 $\searrow$ 

BENEFITS

FIRST WALKERS

BENEFITS

 $\supseteq$ 

80153-082

80153-083

80153-084