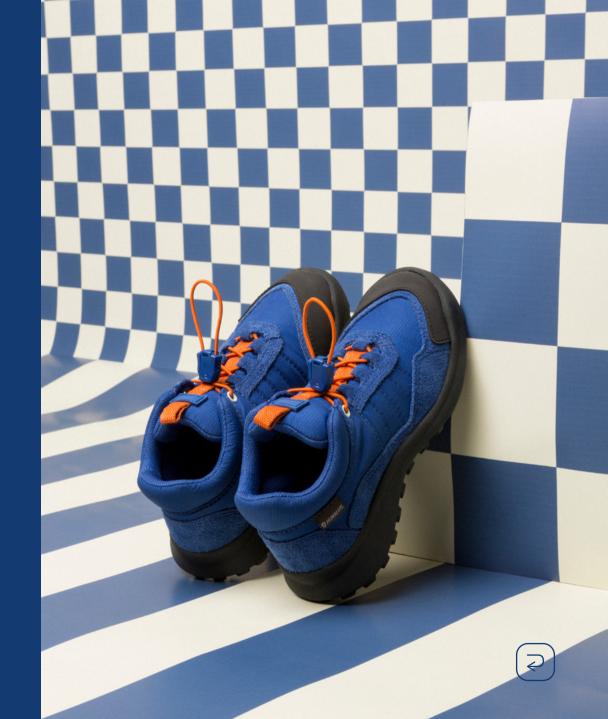

#### Winter Performance

CRCLR is the most technologically advanced technical sport sneaker in the Camper collection and is debuting for the first time in this season's Kids collection, with a unique design specially adapted to little feet. The outsole inspired by bicycle tires combines soft suede leathers and recycled PET uppers with a cushioned Ortholite removable footbed and easy fit recycled elastic laces for ultimate all-day comfort.

#### PRIMALOFT®

Originally developed to serve the needs of the United States Army, PrimaLoft® is a waterresistant synthetic fiber that offers excellent comfort and warmth. Made of post-consumer recycled fibers sourced from plastic bottles, the extra soft material provides added breathability and cushioning while keeping out the cold.

Originally developed to serve the needs of the United States Army, PrimaLoft® is a water-resistant synthetic fiber that offers excellent comfort and warmth. Made of post-consumer recycled fibers sourced from plastic bottles, the extra soft material provides added breathability and cushioning while keeping out the cold.