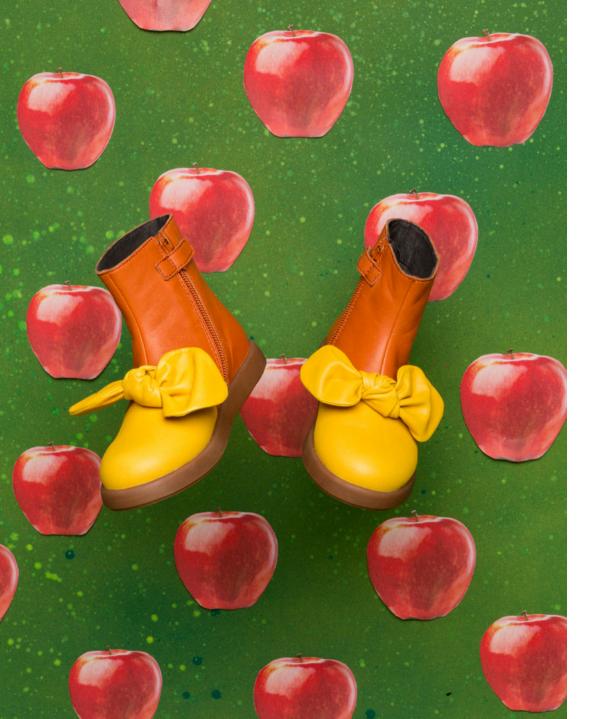

# TWINS

In 1988, we challenged the idea that shoes must be identical with TWINS, an asymmetric concept where we make the right shoe different than the left. Highlighting our playful approach to design, TWINS emphasizes individuality and fun through unique styles that kids love.

This season we explore magical and surrealist ideas inspired by witches and the supernatural with a fun cat design, 3D details, and heart and bow details on some of the styles. Winter treatments have been enhanced this season to make sure that little feet stay warm throughout the colder months.