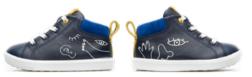

# TWINS

In 1988, we challenged the idea that shoes must be identical with TWINS, an asymmetric concept where we make the right shoe different than the left. Highlighting our playful approach to design, TWINS emphasizes individuality and fun through unique styles that kids love.

This season we explore magical and surrealist ideas inspired by witches and the supernatural with a fun cat design, 3D details, and heart and bow details on some of the styles. Winter treatments have been enhanced this season to make sure that little feet stay warm throughout the colder months.