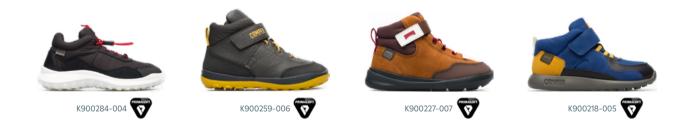

#### Winter Performance

CRCLR is the most technologically advanced technical sport sneaker in the Camper collection and is debuting for the first time in this season's Kids collection, with a unique design specially adapted to little feet. The outsole inspired by bicycle tires combines soft suede leathers and recycled PET uppers with a cushioned Ortholite removable footbed and easy fit recycled elastic laces for ultimate all-day comfort.

 $\geq$ 

к900285-004 🕡

К900284-003

K900285-003

K900285-001

K900284-004

к900249-006

K900259-006