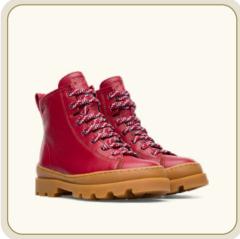

### **Casual Boots**

#### BRUTUS

Brutus, Camper's iconic urban shoe returns to the Kids Collection this season with new, refreshed winter treatments for a natural, casual smart winter look. A modern design with premium, soft leathers for all-day comfort and a sturdy and durable rubber outsole complete with 360° stitching provide extra grip and protection for whatever activity kids take on.