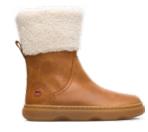

# First Walkers

Our First Walkers collection features flexible-yet-sturdy styles made especially for toddlers who are starting to take their first steps.

Featuring a wide easy-fit design and a soft-yet-stable shape, our First Walkers range from size 20 to 25 and respect the natural growth of children's feet thanks to a unique ergonomic construction.

 $\searrow$ 

BENEFITS

FIRST WALKERS

BENEFITS

 $\supseteq$ 

80153-082

80153-083

80153-084