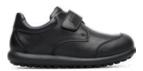

# First Walkers

Our First Walkers collection features flexible-yet-sturdy styles made especially for toddlers who are starting to take their first steps.

Featuring a wide easy-fit design and a soft-yet-stable shape, our First Walkers range from size 20 to 25 and respect the natural growth of children's feet thanks to a unique ergonomic construction.

 $\searrow$ 

BENEFITS

FIRST WALKERS

BENEFITS

 $\supseteq$ 

80153-082

80153-083

80153-084