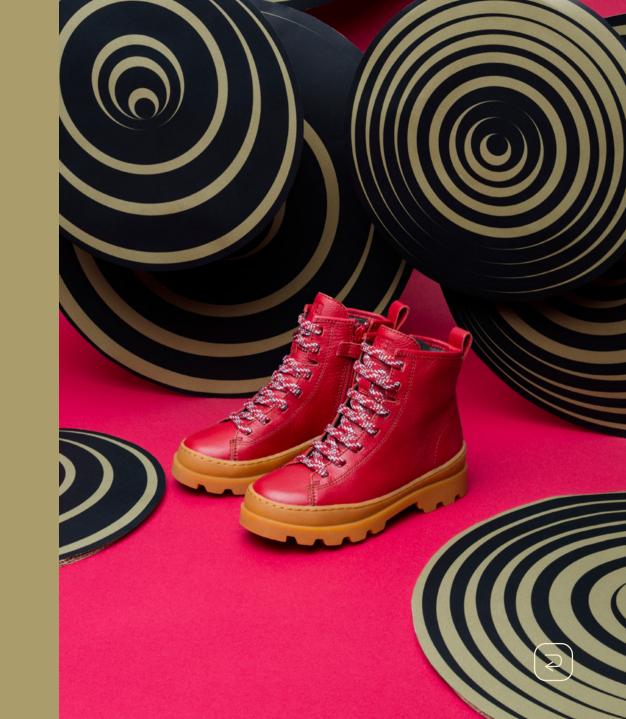

### **Casual Boots**

#### BRUTUS

Brutus, Camper's iconic urban shoe returns to the Kids Collection this season with new, refreshed winter treatments for a natural, casual smart winter look. A modern design with premium, soft leathers for all-day comfort and a sturdy and durable rubber outsole complete with 360° stitching provide extra grip and protection for whatever activity kids take on.