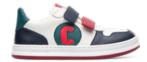

# First Walkers

Our First Walkers collection features flexible-yet-sturdy styles made especially for toddlers who are starting to take their first steps.

Featuring a wide easy-fit design and a soft-yet-stable shape, our First Walkers range from size 20 to 25 and respect the natural growth of children's feet thanks to a unique ergonomic construction.

 $\searrow$ 

BENEFITS

FIRST WALKERS

BENEFITS

 $\supseteq$ 

80153-082

80153-083

80153-084