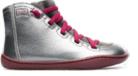

# First Walkers

Our First Walkers collection features flexible-yet-sturdy styles made especially for toddlers who are starting to take their first steps.

Featuring a wide easy-fit design and a soft-yet-stable shape, our First Walkers range from size 20 to 25 and respect the natural growth of children's feet thanks to a unique ergonomic construction.

 $\searrow$ 

BENEFITS

FIRST WALKERS

BENEFITS

 $\supseteq$ 

80153-082

80153-083

80153-084