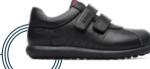

# First Walkers

Our First Walkers collection features flexible-yet-sturdy styles made especially for toddlers who are starting to take their first steps.

Featuring a wide easy-fit design and a soft-yet-stable shape, our First Walkers range from size 20 to 25 and respect the natural growth of children's feet thanks to a unique ergonomic construction.

 $\searrow$ 

BENEFITS

FIRST WALKERS

BENEFITS

 $\supseteq$ 

80153-082

80153-083

80153-084