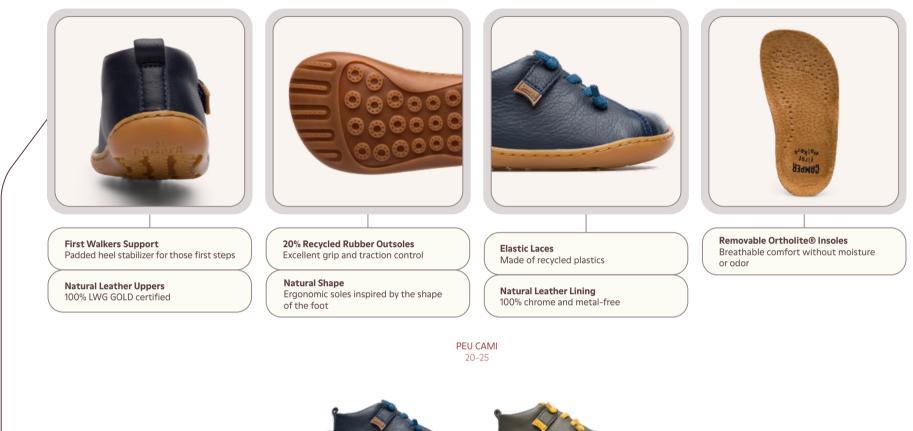

# First Walkers

Our First Walkers collection features flexible-yet-sturdy styles made especially for toddlers who are starting to take their first steps.

Featuring a wide easy-fit design and a soft-yet-stable shape, our First Walkers range from size 20 to 25 and respect the natural growth of children's feet thanks to a unique ergonomic construction.

 $\searrow$ 

BENEFITS

FIRST WALKERS

BENEFITS

 $\supseteq$ 

80153-082

80153-083

80153-084