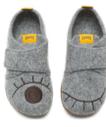

# TWINS

In 1988, we challenged the idea that shoes must be identical with TWINS, an asymmetric concept where we make the right shoe different than the left. Highlighting our playful approach to design, TWINS emphasizes individuality and fun through unique styles that kids love.

This season we explore magical and surrealist ideas inspired by witches and the supernatural with a fun cat design, 3D details, and heart and bow details on some of the styles. Winter treatments have been enhanced this season to make sure that little feet stay warm throughout the colder months.