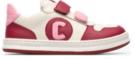

# First Walkers

Our First Walkers collection features flexible-yet-sturdy styles made especially for toddlers who are starting to take their first steps.

Featuring a wide easy-fit design and a soft-yet-stable shape, our First Walkers range from size 20 to 25 and respect the natural growth of children's feet thanks to a unique ergonomic construction.

 $\searrow$ 

BENEFITS

FIRST WALKERS

BENEFITS

 $\supseteq$ 

80153-082

80153-083

80153-084