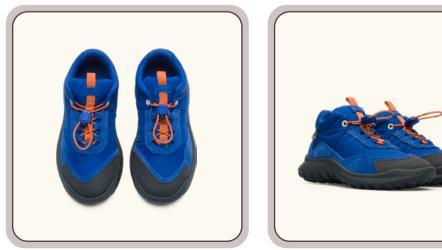

#### Winter Performance

CRCLR is the most technologically advanced technical sport sneaker in the Camper collection and is debuting for the first time in this season's Kids collection, with a unique design specially adapted to little feet. The outsole inspired by bicycle tires combines soft suede leathers and recycled PET uppers with a cushioned Ortholite removable footbed and easy fit recycled elastic laces for ultimate all-day comfort.