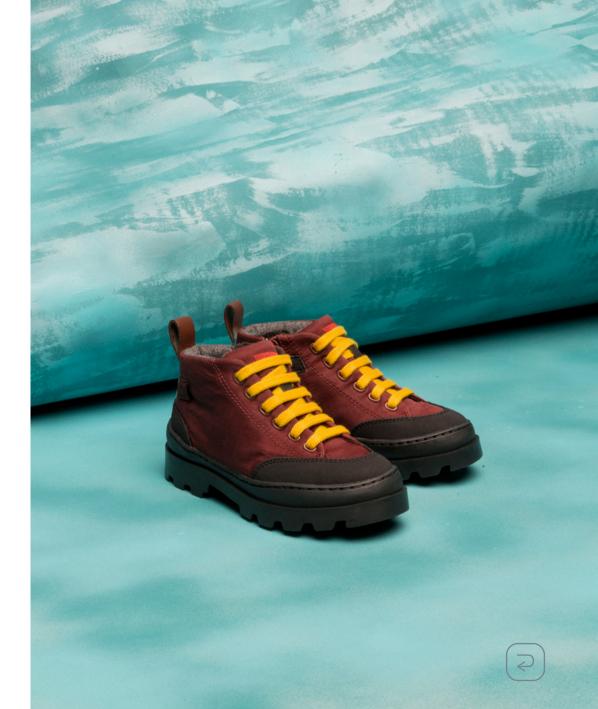

# First Walkers

Our First Walkers collection features flexible-yet-sturdy styles made especially for toddlers who are starting to take their first steps.

Featuring a wide easy-fit design and a soft-yet-stable shape, our First Walkers range from size 20 to 25 and respect the natural growth of children's feet thanks to a unique ergonomic construction.