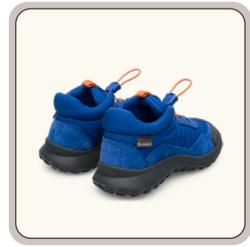

#### Winter Performance

CRCLR is the most technologically advanced technical sport sneaker in the Camper collection and is debuting for the first time in this season's Kids collection, with a unique design specially adapted to little feet. The outsole inspired by bicycle tires combines soft suede leathers and recycled PET uppers with a cushioned Ortholite removable footbed and easy fit recycled elastic laces for ultimate all-day comfort.