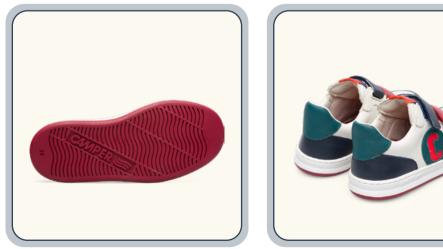

#### RUNNER

Runner returns to the Camper Kids Collection this season with the same spirit as its original counterpart but adapted to kids' needs.

This versatile, everyday sneaker combines soft, full-grain leather uppers with a flexible construction and a rubber outsole offering a good grip, as well as an Ortholite footbed for outstanding comfort, breathability, and long-term cushioning. Runner has been carefully designed to adapt to little one's feet integrating an easy-fit adjustable velcro closing system, recycled PET elastic laces, and a rubbery toe for added protection.