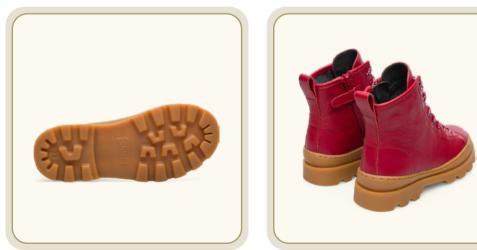

#### BRUTUS

Brutus, Camper's iconic urban shoe returns to the Kids Collection this season with new, refreshed winter treatments for a natural, casual smart winter look. A modern design with premium, soft leathers for all-day comfort and a sturdy and durable rubber outsole complete with 360° stitching provide extra grip and protection for whatever activity kids take on.