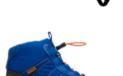

# First Walkers

Our First Walkers collection features flexible-yet-sturdy styles made especially for toddlers who are starting to take their first steps.

Featuring a wide easy-fit design and a soft-yet-stable shape, our First Walkers range from size 20 to 25 and respect the natural growth of children's feet thanks to a unique ergonomic construction.

 $\searrow$ 

BENEFITS

FIRST WALKERS

BENEFITS

 $\supseteq$ 

80153-082

80153-083

80153-084