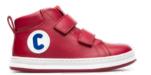

# First Walkers

Our First Walkers collection features flexible-yet-sturdy styles made especially for toddlers who are starting to take their first steps.

Featuring a wide easy-fit design and a soft-yet-stable shape, our First Walkers range from size 20 to 25 and respect the natural growth of children's feet thanks to a unique ergonomic construction.

 $\searrow$ 

BENEFITS

FIRST WALKERS

BENEFITS

 $\supseteq$ 

80153-082

80153-083

80153-084