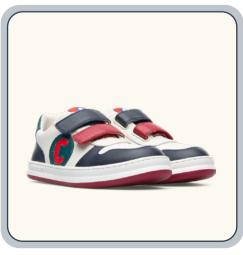

#### RUNNER

Runner returns to the Camper Kids Collection this season with the same spirit as its original counterpart but adapted to kids' needs.

This versatile, everyday sneaker combines soft, full-grain leather uppers with a flexible construction and a rubber outsole offering a good grip, as well as an Ortholite footbed for outstanding comfort, breathability, and long-term cushioning. Runner has been carefully designed to adapt to little one's feet integrating an easy-fit adjustable velcro closing system, recycled PET elastic laces, and a rubbery toe for added protection.

Adding an unexpected twist to the line, a Twins sneaker bootie with a playful, fun spirit, characterized by outlines of body parts and inspired by magic and surrealism joins the collection in neutral seasonal tones with bold highlights.