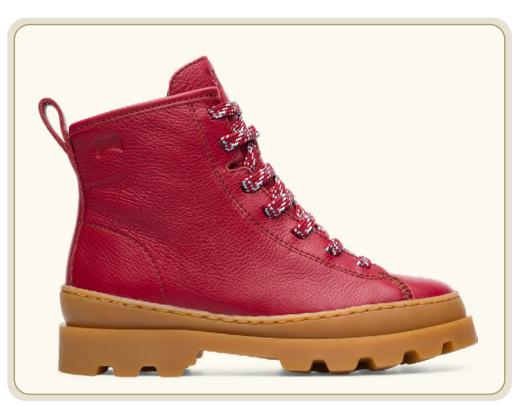

### **Casual Boots**

#### BRUTUS

Brutus, Camper's iconic urban shoe returns to the Kids Collection this season with new, refreshed winter treatments for a natural, casual smart winter look. A modern design with premium, soft leathers for all-day comfort and a sturdy and durable rubber outsole complete with 360° stitching provide extra grip and protection for whatever activity kids take on.