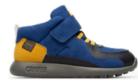

# First Walkers

Our First Walkers collection features flexible-yet-sturdy styles made especially for toddlers who are starting to take their first steps.

Featuring a wide easy-fit design and a soft-yet-stable shape, our First Walkers range from size 20 to 25 and respect the natural growth of children's feet thanks to a unique ergonomic construction.

 $\searrow$ 

BENEFITS

FIRST WALKERS

BENEFITS

 $\supseteq$ 

80153-082

80153-083

80153-084