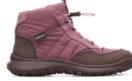

# First Walkers

Our First Walkers collection features flexible-yet-sturdy styles made especially for toddlers who are starting to take their first steps.

Featuring a wide easy-fit design and a soft-yet-stable shape, our First Walkers range from size 20 to 25 and respect the natural growth of children's feet thanks to a unique ergonomic construction.

 $\searrow$ 

BENEFITS

FIRST WALKERS

BENEFITS

 $\supseteq$ 

80153-082

80153-083

80153-084