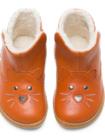

# First Walkers

Our First Walkers collection features flexible-yet-sturdy styles made especially for toddlers who are starting to take their first steps.

Featuring a wide easy-fit design and a soft-yet-stable shape, our First Walkers range from size 20 to 25 and respect the natural growth of children's feet thanks to a unique ergonomic construction.

This season we explore magical and surrealist ideas inspired by witches and the supernatural with a fun cat design, 3D details, and heart and bow details on some of the styles. Winter treatments have been enhanced this season to make sure that little feet stay warm throughout the colder months.