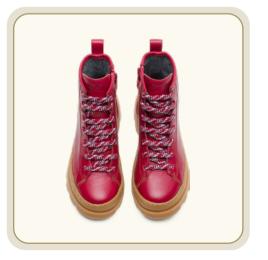

### **Casual Boots**

#### BRUTUS

Brutus, Camper's iconic urban shoe returns to the Kids Collection this season with new, refreshed winter treatments for a natural, casual smart winter look. A modern design with premium, soft leathers for all-day comfort and a sturdy and durable rubber outsole complete with 360° stitching provide extra grip and protection for whatever activity kids take on.