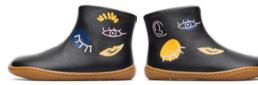

# TWINS

In 1988, we challenged the idea that shoes must be identical with TWINS, an asymmetric concept where we make the right shoe different than the left. Highlighting our playful approach to design, TWINS emphasizes individuality and fun through unique styles that kids love.

This season we explore magical and surrealist ideas inspired by witches and the supernatural with a fun cat design, 3D details, and heart and bow details on some of the styles. Winter treatments have been enhanced this season to make sure that little feet stay warm throughout the colder months.