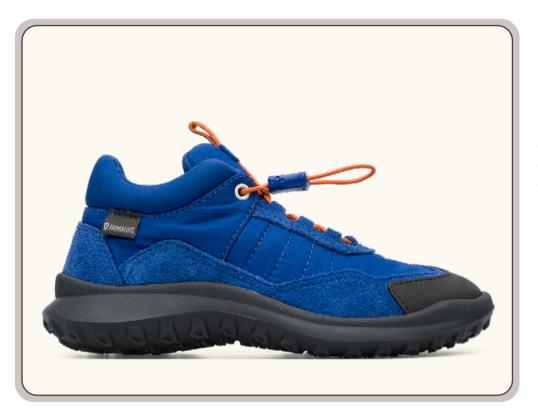

#### Winter Performance

CRCLR is the most technologically advanced technical sport sneaker in the Camper collection and is debuting for the first time in this season's Kids collection, with a unique design specially adapted to little feet. The outsole inspired by bicycle tires combines soft suede leathers and recycled PET uppers with a cushioned Ortholite removable footbed and easy fit recycled elastic laces for ultimate all-day comfort.

#### PRIMALOFT®

Originally developed to serve the needs of the United States Army, PrimaLoft® is a waterresistant synthetic fiber that offers excellent comfort and warmth. Made of post-consumer recycled fibers sourced from plastic bottles, the extra soft material provides added breathability and cushioning while keeping out the cold.

Originally developed to serve the needs of the United States Army, PrimaLoft® is a water-resistant synthetic fiber that offers excellent comfort and warmth. Made of post-consumer recycled fibers sourced from plastic bottles, the extra soft material provides added breathability and cushioning while keeping out the cold.