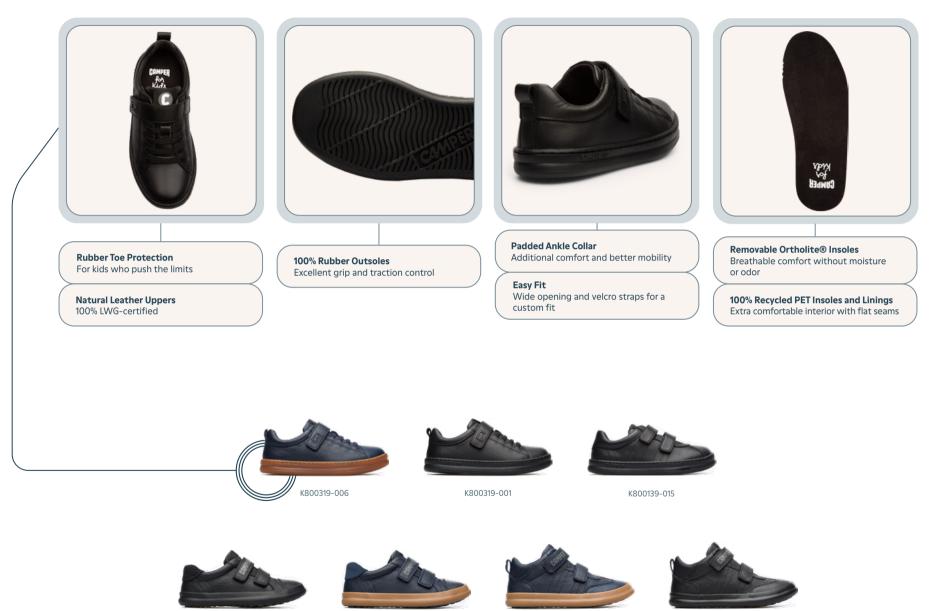

 $\geq$ 

**Rubber Toe Protection** For kids who push the limits

Padded Ankle Collar Additional comfort and better mobility **100% Rubber Outsoles** Excellent grip and traction control

Natural Shape Ergonomic soles inspired by the shape of the foot Natural Leather Uppers
100% LWG-certified

**Easy Fit** Wide opening and velcro straps for a custom fit Removable Insoles Breathable comfort without moisture or odor

**Recycled Linings** Extra comfortable interior with flat seams

80353-009

80353-043

#### **FEATURES AND BENEFITS**

The unique, moisture-wicking design of OrthoLite® insoles provides a cushioned step and excellent breathability - keeping kids' feet dry, cool, and comfortable under any conditions.

## 

Designed to adapt to the specific needs of growing kids, ergonomic footbeds provide a cushioned step that provides enhanced comfort and lets feet develop naturally.

## Lightweight

Innovative lightweight technology provides the perfect solution to the everyday mobility of little feet, offering maximum movement and advanced performance that won't weigh them down.