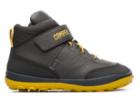

#### BRUTUS

Brutus, Camper's iconic urban shoe returns to the Kids Collection this season with new, refreshed winter treatments for a natural, casual smart winter look. A modern design with premium, soft leathers for all-day comfort and a sturdy and durable rubber outsole complete with 360° stitching provide extra grip and protection for whatever activity kids take on.

## BRUTUS

This season, Brutus offers new winter treatments including wool linings as well as a new sustainable style complete with a recycled rubber outsole combined with Primaloft and recycled nylon linings, designed to keep little feet feeling extra warm throughout the coldest months.