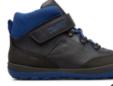

#### Winter Performance

CRCLR is the most technologically advanced technical sport sneaker in the Camper collection and is debuting for the first time in this season's Kids collection, with a unique design specially adapted to little feet. The outsole inspired by bicycle tires combines soft suede leathers and recycled PET uppers with a cushioned Ortholite removable footbed and easy fit recycled elastic laces for ultimate all-day comfort.