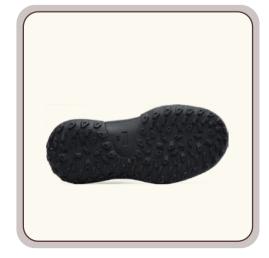

#### Winter Performance

CRCLR is the most technologically advanced technical sport sneaker in the Camper collection and is debuting for the first time in this season's Kids collection, with a unique design specially adapted to little feet. The outsole inspired by bicycle tires combines soft suede leathers and recycled PET uppers with a cushioned Ortholite removable footbed and easy fit recycled elastic laces for ultimate all-day comfort.