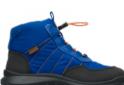

# First Walkers

Our First Walkers collection features flexible-yet-sturdy styles made especially for toddlers who are starting to take their first steps.

Featuring a wide easy-fit design and a soft-yet-stable shape, our First Walkers range from size 20 to 25 and respect the natural growth of children's feet thanks to a unique ergonomic construction.

 $\searrow$ 

BENEFITS

FIRST WALKERS

BENEFITS

 $\supseteq$ 

80153-082

80153-083

80153-084