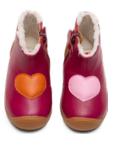

# First Walkers

Our First Walkers collection features flexible-yet-sturdy styles made especially for toddlers who are starting to take their first steps.

Featuring a wide easy-fit design and a soft-yet-stable shape, our First Walkers range from size 20 to 25 and respect the natural growth of children's feet thanks to a unique ergonomic construction.

This season we explore magical and surrealist ideas inspired by witches and the supernatural with a fun cat design, 3D details, and heart and bow details on some of the styles. Winter treatments have been enhanced this season to make sure that little feet stay warm throughout the colder months.