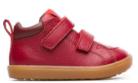

# First Walkers

Our First Walkers collection features flexible-yet-sturdy styles made especially for toddlers who are starting to take their first steps.

Featuring a wide easy-fit design and a soft-yet-stable shape, our First Walkers range from size 20 to 25 and respect the natural growth of children's feet thanks to a unique ergonomic construction.

 $\searrow$ 

BENEFITS

FIRST WALKERS

BENEFITS

 $\supseteq$ 

80153-082

80153-083

80153-084