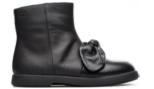

# TWINS

In 1988, we challenged the idea that shoes must be identical with TWINS, an asymmetric concept where we make the right shoe different than the left. Highlighting our playful approach to design, TWINS emphasizes individuality and fun through unique styles that kids love.

This season we explore magical and surrealist ideas inspired by witches and the supernatural with a fun cat design, 3D details, and heart and bow details on some of the styles. Winter treatments have been enhanced this season to make sure that little feet stay warm throughout the colder months.