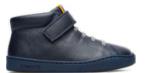

# First Walkers

Our First Walkers collection features flexible-yet-sturdy styles made especially for toddlers who are starting to take their first steps.

Featuring a wide easy-fit design and a soft-yet-stable shape, our First Walkers range from size 20 to 25 and respect the natural growth of children's feet thanks to a unique ergonomic construction.

 $\searrow$ 

BENEFITS

FIRST WALKERS

BENEFITS

 $\supseteq$ 

80153-082

80153-083

80153-084