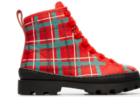

# TWINS

In 1988, we challenged the idea that shoes must be identical with TWINS, an asymmetric concept where we make the right shoe different than the left. Highlighting our playful approach to design, TWINS emphasizes individuality and fun through unique styles that kids love.

This season we explore magical and surrealist ideas inspired by witches and the supernatural with a fun cat design, 3D details, and heart and bow details on some of the styles. Winter treatments have been enhanced this season to make sure that little feet stay warm throughout the colder months.