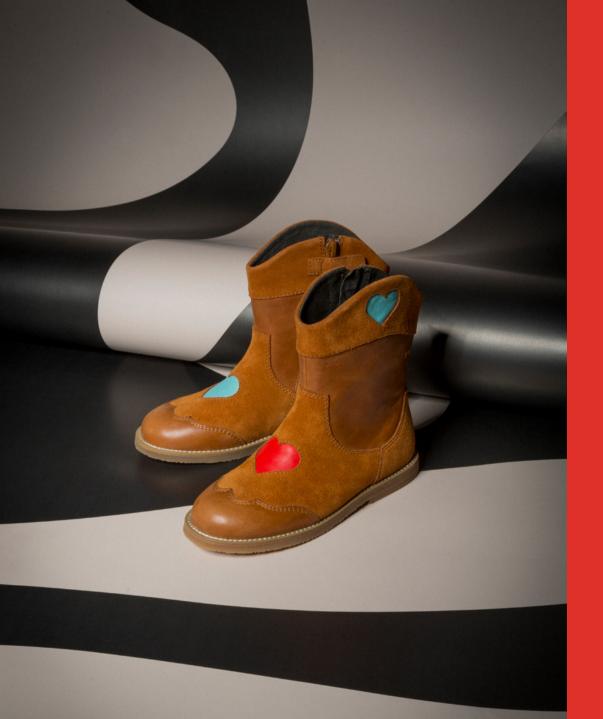

# TWINS

In 1988, we challenged the idea that shoes must be identical with TWINS, an asymmetric concept where we make the right shoe different than the left. Highlighting our playful approach to design, TWINS emphasizes individuality and fun through unique styles that kids love.

This season we explore magical and surrealist ideas inspired by witches and the supernatural with a fun cat design, 3D details, and heart and bow details on some of the styles. Winter treatments have been enhanced this season to make sure that little feet stay warm throughout the colder months.