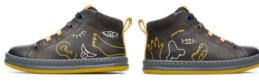

# TWINS

In 1988, we challenged the idea that shoes must be identical with TWINS, an asymmetric concept where we make the right shoe different than the left. Highlighting our playful approach to design, TWINS emphasizes individuality and fun through unique styles that kids love.

This season we explore magical and surrealist ideas inspired by witches and the supernatural with a fun cat design, 3D details, and heart and bow details on some of the styles. Winter treatments have been enhanced this season to make sure that little feet stay warm throughout the colder months.