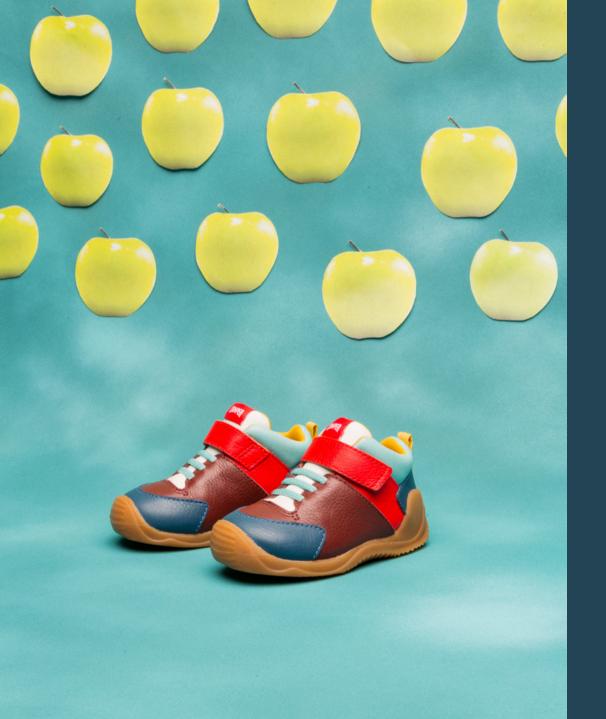

# First Walkers

Our First Walkers collection features flexible-yet-sturdy styles made especially for toddlers who are starting to take their first steps.

Featuring a wide easy-fit design and a soft-yet-stable shape, our First Walkers range from size 20 to 25 and respect the natural growth of children's feet thanks to a unique ergonomic construction.