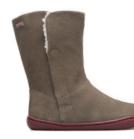

### **Casual Boots**

#### BRUTUS

Brutus, Camper's iconic urban shoe returns to the Kids Collection this season with new, refreshed winter treatments for a natural, casual smart winter look. A modern design with premium, soft leathers for all-day comfort and a sturdy and durable rubber outsole complete with 360° stitching provide extra grip and protection for whatever activity kids take on.