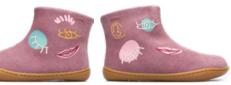

# TWINS

In 1988, we challenged the idea that shoes must be identical with TWINS, an asymmetric concept where we make the right shoe different than the left. Highlighting our playful approach to design, TWINS emphasizes individuality and fun through unique styles that kids love.

This season we explore magical and surrealist ideas inspired by witches and the supernatural with a fun cat design, 3D details, and heart and bow details on some of the styles. Winter treatments have been enhanced this season to make sure that little feet stay warm throughout the colder months.