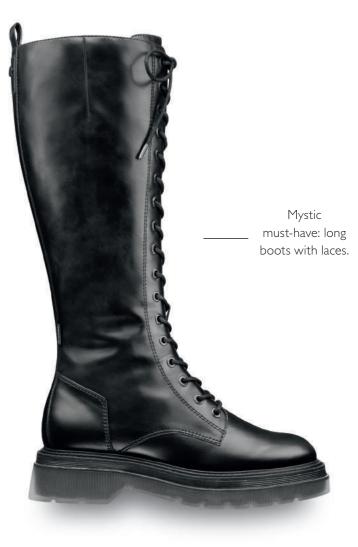

# Magic Boots

MONOCHROME, MOMENTOUS & MAGICAL

Minimalist colours, maximum effect - boots to remember!

Sturdy combat boots and thick soles are at the style forefront again this autumn: distinctive boots and ankle boots in black and ivory take a prominent place in the wardrobe, scoring full points with mystical stitching (for example, crescent moons) or crystal shaped zips.

#### **Facts**

**KEY COLOURS:** black, ivory **SHOE TYPES:** lace up and long boots **MATERIALS:** nappa leather, nappa imitation **TOE SHAPES:** slightly square, round **DETAILS:** sturdy outsoles, mystical shaft tattoos, outer pocket as signature piece