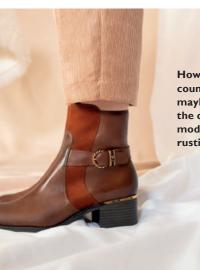

Perfect for long autumn walks, fresh air and the big outdoors. City chic teams up with plain country charm, resonating with antique gold elements and fabrics in a woven look, striking block heels providing a firm footing.

flyknit

25351 306

Tamaris

How about a country outing, or maybe a ride into the city? These new models are full of rustic charm.

> A firm footing on slippery leaves? Here comes the professional for the profile.

### **Facts**

**KEY COLOURS:** brandy, camel, mocha, olive **SHOE TYPES:** lace up and long boots with heels **MATERIALS:** nappa leather, cow suede, textile,

#### **TOE SHAPES:** round

**DETAILS:** antique golden signature buckles and branded webbing