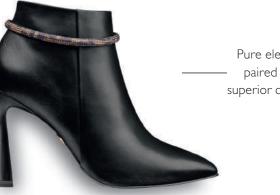

25358 305

Love down to the smallest detail: delicately sparkling chains or neat buckles - Heart&Sole for an impressive look.

Pure elegance paired with superior comfort.

25360 001

**KEY COLOURS:** caramel, chocolate brown, black, burgundy, beige

**SHOES TYPES:** court shoes, ankle boots, long shaft boots with 75-105 mm high heels

**MATERIALS:** leather, lizzard material blend and kid suede for trimming

**TOE SHAPES:** almost all tapered, extremely