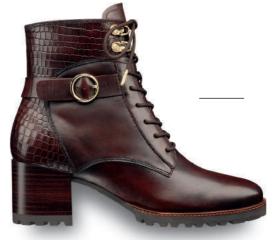

# Magic Boots

MONOCHROME, MOMENTOUS & MAGICAL

Minimalist colours, maximum effect - boots to remember!

Sturdy combat boots and thick soles are at the style forefront again this autumn: distinctive boots and ankle boots in black and ivory take a prominent place in the wardrobe, scoring full points with mystical stitching (for example, crescent moons) or crystal shaped zips.

#### **Facts**

**KEY COLOURS:** black, ivory **SHOE TYPES:** lace up and long boots **MATERIALS:** nappa leather, nappa imitation **TOE SHAPES:** slightly square, round **DETAILS:** sturdy outsoles, mystical shaft tattoos, outer pocket as signature piece