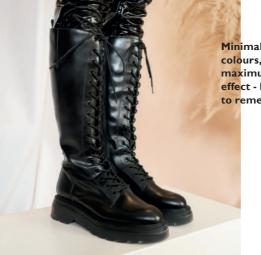

# Magic Boots

MONOCHROME, MOMENTOUS & MAGICAL

Minimalist colours, maximum effect - boots to remember!

Sturdy combat boots and thick soles are at the style forefront again this autumn: distinctive boots and ankle boots in black and ivory take a prominent place in the wardrobe, scoring full points with mystical stitching (for example, crescent moons) or crystal shaped zips.

#### **Facts**

**KEY COLOURS:** black, ivory **SHOE TYPES:** lace up and long boots **MATERIALS:** nappa leather, nappa imitation **TOE SHAPES:** slightly square, round **DETAILS:** sturdy outsoles, mystical shaft tattoos, outer pocket as signature piece