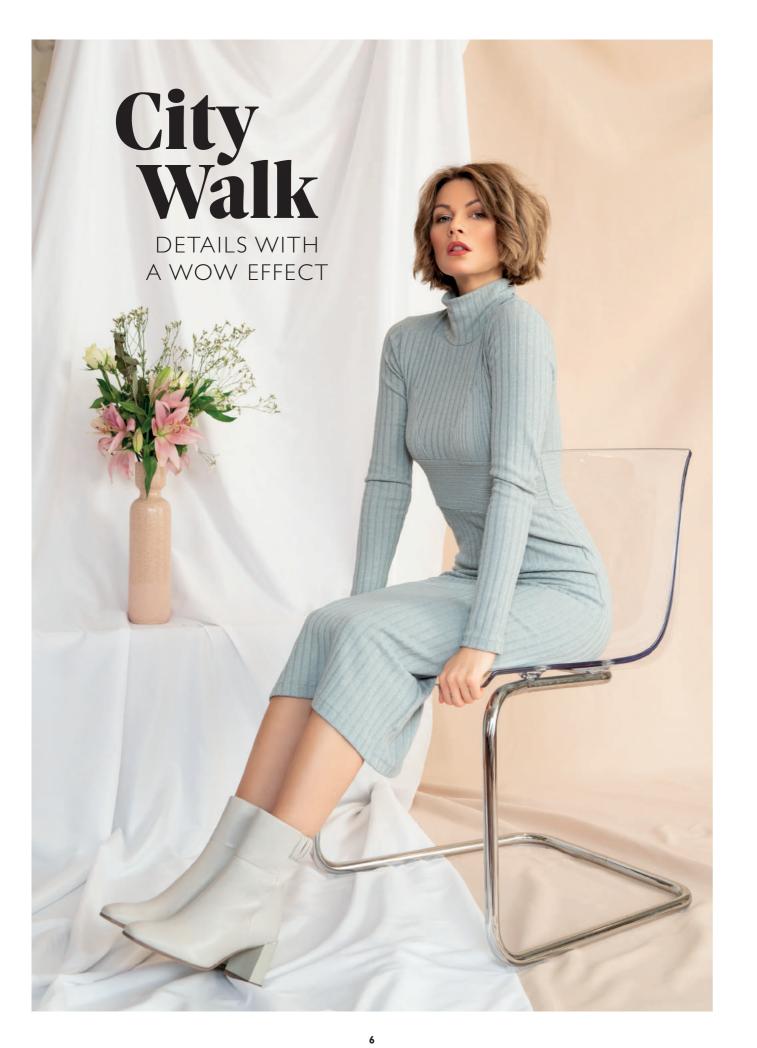

# **Fashion Themes**

06-07 City Walk
08-09 Golden Classics
10-11 Magic Boots
12-13 Nature Calling

4

Dreamy new colours: simple elegance paired with high fashion, and lots of attention to detail. Ankle boots, court shoes and slippers with distinctive gathered elements and draped folds are reminiscent of scenes from "Sex & The City", underlining an asserted street style - after all, there's a little bit of Carrie in all of us!

### **Facts**

**KEY COLOURS:** white, mauve, greige

**SHOE TYPES:** ballerinas, slippers, trainers, court shoes, heeled ankle boots

**MATERIALS:** suede and nubuck leather

**TOE SHAPES:** square, tapered

**DETAILS:** elegant models, gently draped elements with folds & gatherings