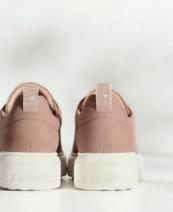

**TOE SHAPE:** round

**DETAILS:** high-quality materials, timeless, classic style designs lasting far longer than just one season, NEW: Removable Footbed

It's all about comfort - true to this motto, the PureRelax collection models fuse stylish shapes and colours with high standards in terms of fit and quality. Even more quality with the selection of premium, soft materials and the Relax Fit concept, optimally adapting to every foot shape. New In: All shoes have a removable footbed.

Comfortable fit

for every type

High-quality,

soft materials.

Removable

footbed.

of foot.

RELAXFIT

LEATHER

REMOVABLE FOOTBED

**KEY COLOURS:** almond, cream, burgundy, chestnut, mocha, navy, emerald, light grey, rosewood

crocodile elements

**DETAILS:** side zips to put footwear on easily, highlighted laces, reversible footbed with thinner, warmer fabric for winter