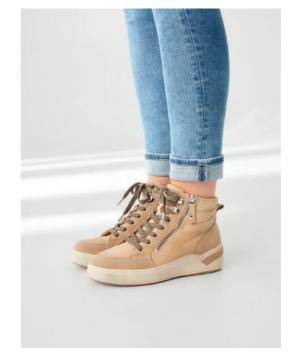

LEATHER

REMOVABLE FOOTBED

**KEY COLOURS:** almond, cream, burgundy, chestnut, mocha, navy, emerald, light grey, rosewood

crocodile elements

**DETAILS:** side zips to put footwear on easily, highlighted laces, reversible footbed with thinner, warmer fabric for winter

New in: Crocodile elements

25279 304