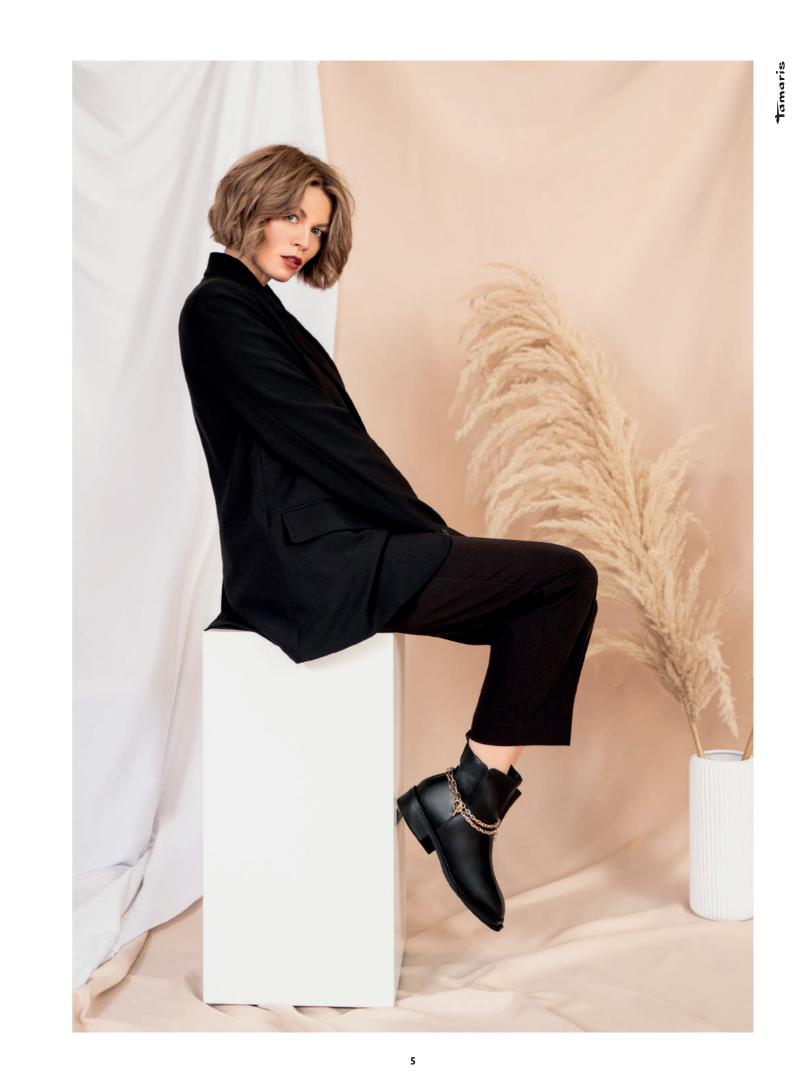

# Golden Classics

CLASSICS WITH A STYLE UPGRADE

A golden era for ankle boots, court shoes and loafers: new variations of smooth leather and suede make these classics a seasonal hit. First-class upgrading with golden chains and delicately embellished heels. A great look for the office or after work.

## **Facts**

- **KEY COLOURS:** black, nut, dark scarlet
- **SHOE TYPES:** slippers, court shoes, trainers, flat and heeled boots
- **MATERIALS:** nappa leather
- **TOE SHAPES:** tapered, round
- **DETAILS:** elegant, golden elements, chain decorations, lining with logo prints