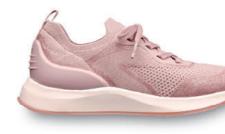

#### **Collection Lines**

**16-17** Tamaris Fashletics **18-19** Tamaris Heart&Sole 20-21 Tamaris GreenStep 22-23 Tamaris PureRelax

Tamaris Fashletics couple innovative design with femininity. The result: a fashionable street style look to step lightly through your day. A vital, dynamic collection designed for relaxation and feeling good.

23717 521

23713 594

black, navy, olive

TOE SHAPES: round

17

Innovative combinations of materials and flexible sole designs for a carefree fashion statement.

> Flexible material mix in mellow colours

23710 598

**Facts** 

**KEY COLOURS:** cream, rose, white, grey,

**SHOE TYPES:** lightweight, functional trainers

**MATERIALS:** breathable flyknit, leather, water-repellent materials

**DETAILS:** reflective elements, material mix, minimalist