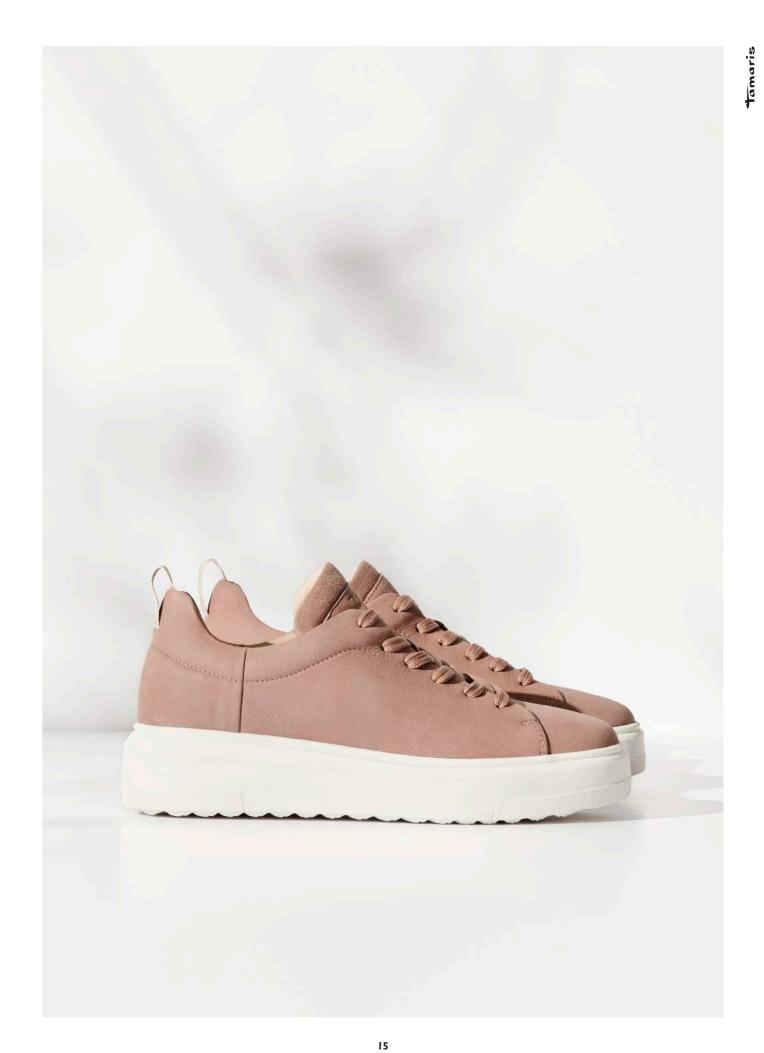

#### **Collection Lines**

**16-17** Tamaris Fashletics **18-19** Tamaris Heart&Sole 20-21 Tamaris GreenStep 22-23 Tamaris PureRelax

Tamaris Fashletics couple innovative design with femininity. The result: a fashionable street style look to step lightly through your day. A vital, dynamic collection designed for relaxation and feeling good.

23717 521

23713 594

black, navy, olive

TOE SHAPES: round

17

Innovative combinations of materials and flexible sole designs for a carefree fashion statement.

> Flexible material mix in mellow colours

23710 598

**Facts** 

**KEY COLOURS:** cream, rose, white, grey,

**SHOE TYPES:** lightweight, functional trainers

**MATERIALS:** breathable flyknit, leather, water-repellent materials

**DETAILS:** reflective elements, material mix, minimalist