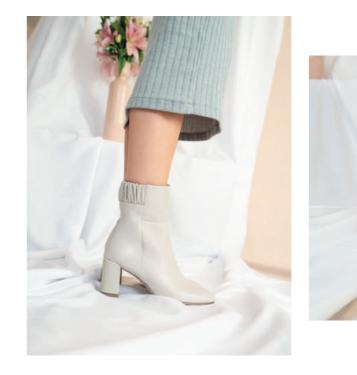

# **Fashion Themes**

06-07 City Walk
08-09 Golden Classics
10-11 Magic Boots
12-13 Nature Calling

4

Dreamy new colours: simple elegance paired with high fashion, and lots of attention to detail. Ankle boots, court shoes and slippers with distinctive gathered elements and draped folds are reminiscent of scenes from "Sex & The City", underlining an asserted street style - after all, there's a little bit of Carrie in all of us!

### **Facts**

**KEY COLOURS:** white, mauve, greige

**SHOE TYPES:** ballerinas, slippers, trainers, court shoes, heeled ankle boots

**MATERIALS:** suede and nubuck leather

**TOE SHAPES:** square, tapered

**DETAILS:** elegant models, gently draped elements with folds & gatherings