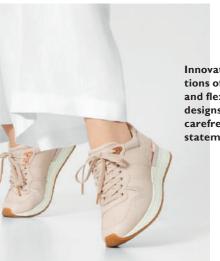

#### **Collection Lines**

**16-17** Tamaris Fashletics **18-19** Tamaris Heart&Sole 20-21 Tamaris GreenStep 22-23 Tamaris PureRelax

Tamaris Fashletics couple innovative design with femininity. The result: a fashionable street style look to step lightly through your day. A vital, dynamic collection designed for relaxation and feeling good.

23717 521

23713 594

black, navy, olive

TOE SHAPES: round

17

Innovative combinations of materials and flexible sole designs for a carefree fashion statement.

> Flexible material mix in mellow colours

23710 598

**Facts** 

**KEY COLOURS:** cream, rose, white, grey,

**SHOE TYPES:** lightweight, functional trainers

**MATERIALS:** breathable flyknit, leather, water-repellent materials

**DETAILS:** reflective elements, material mix, minimalist