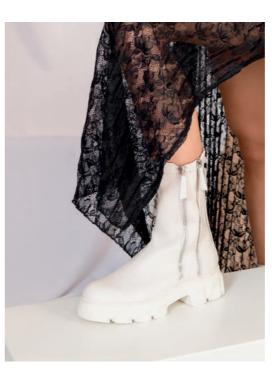

# Magic Boots

MONOCHROME, MOMENTOUS & MAGICAL

Minimalist colours, maximum effect - boots to remember!

Sturdy combat boots and thick soles are at the style forefront again this autumn: distinctive boots and ankle boots in black and ivory take a prominent place in the wardrobe, scoring full points with mystical stitching (for example, crescent moons) or crystal shaped zips.

#### **Facts**

**KEY COLOURS:** black, ivory **SHOE TYPES:** lace up and long boots **MATERIALS:** nappa leather, nappa imitation **TOE SHAPES:** slightly square, round **DETAILS:** sturdy outsoles, mystical shaft tattoos, outer pocket as signature piece