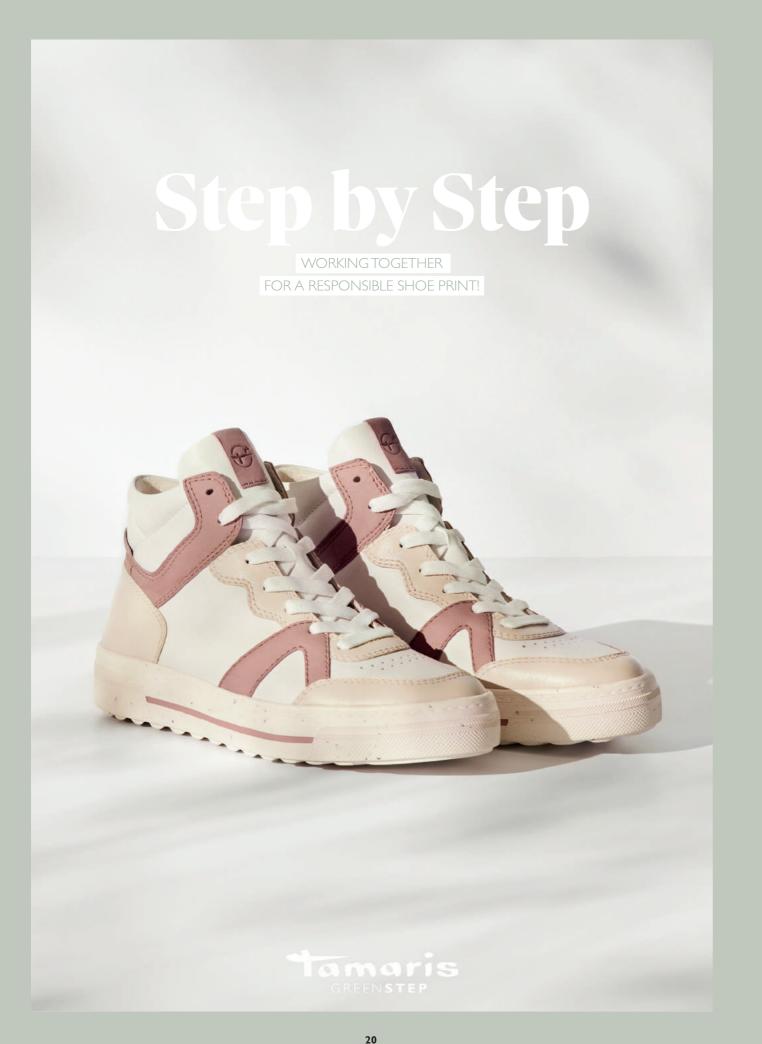

Sustainability in small steps make a start in your own shoe cabinet! Tamaris has a range of timeless, clean models that will last far longer than one season, manufactured using resourcefriendly production processes. Tamaris GreenStep models are another stage in the steady reduction of the ecological "Shoeprint".

High quality leather with highest quality standards

AppleSkin<sup>MT</sup>

Innovative materials like

boots

Leather is durable and has the capacity for lasting longer than just one season. Tamaris GreenStep uses only certified leathers with the highest quality standards.

> Just as sustainable as AppleSkin<sup>™™</sup> fabric: styles with timeless shades and shapes.

25462 001

#### **Facts**

**KEY COLOURS:** rose, moss, cream, beige, desert, walnut, black

**SHOE TYPES:** trainers, chelsea boots, lace-up

**MATERIALS:** certified leather as a side product from meat production and innovative materials such as AppleSkin<sup>MT</sup>

**TOE SHAPE:** round

**DETAILS:** high-quality materials, timeless, classic style designs lasting far longer than just one season, NEW: Removable Footbed

It's all about comfort - true to this motto, the PureRelax collection models fuse stylish shapes and colours with high standards in terms of fit and quality. Even more quality with the selection of premium, soft materials and the Relax Fit concept, optimally adapting to every foot shape. New In: All shoes have a removable footbed.