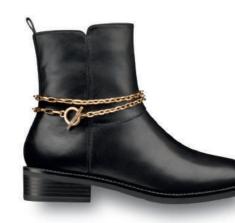

# Golden Classics

CLASSICS WITH A STYLE UPGRADE

A golden era for ankle boots, court shoes and loafers: new variations of smooth leather and suede make these classics a seasonal hit. First-class upgrading with golden chains and delicately embellished heels. A great look for the office or after work.

## **Facts**

- **KEY COLOURS:** black, nut, dark scarlet
- **SHOE TYPES:** slippers, court shoes, trainers, flat and heeled boots
- **MATERIALS:** nappa leather
- **TOE SHAPES:** tapered, round
- **DETAILS:** elegant, golden elements, chain decorations, lining with logo prints