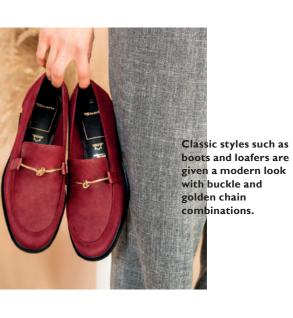

# Golden Classics

CLASSICS WITH A STYLE UPGRADE

A golden era for ankle boots, court shoes and loafers: new variations of smooth leather and suede make these classics a seasonal hit. First-class upgrading with golden chains and delicately embellished heels. A great look for the office or after work.

## **Facts**

- **KEY COLOURS:** black, nut, dark scarlet
- **SHOE TYPES:** slippers, court shoes, trainers, flat and heeled boots
- **MATERIALS:** nappa leather
- **TOE SHAPES:** tapered, round
- **DETAILS:** elegant, golden elements, chain decorations, lining with logo prints