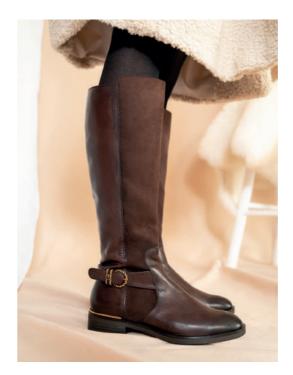

Perfect for long autumn walks, fresh air and the big outdoors. City chic teams up with plain country charm, resonating with antique gold elements and fabrics in a woven look, striking block heels providing a firm footing.

flyknit

25351 306

Tamaris

How about a country outing, or maybe a ride into the city? These new models are full of rustic charm.

> A firm footing on slippery leaves? Here comes the professional for the profile.

### **Facts**

**KEY COLOURS:** brandy, camel, mocha, olive **SHOE TYPES:** lace up and long boots with heels **MATERIALS:** nappa leather, cow suede, textile,

#### **TOE SHAPES:** round

**DETAILS:** antique golden signature buckles and branded webbing