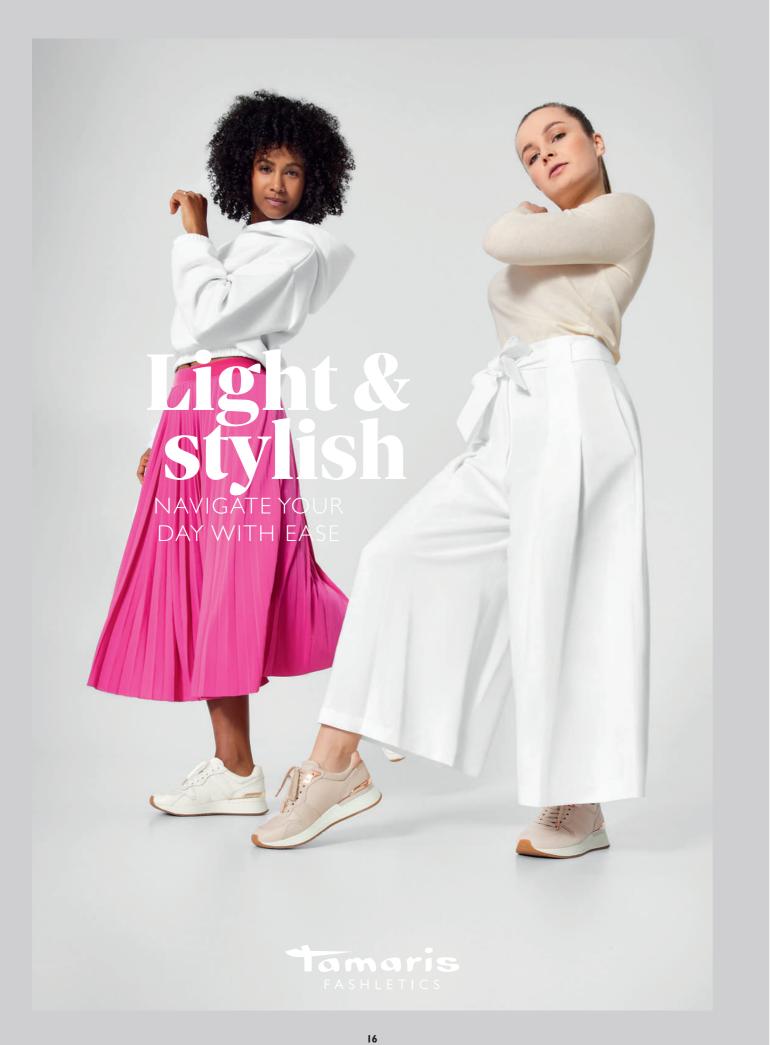

#### **Collection Lines**

**16-17** Tamaris Fashletics **18-19** Tamaris Heart&Sole 20-21 Tamaris GreenStep 22-23 Tamaris PureRelax

Tamaris Fashletics couple innovative design with femininity. The result: a fashionable street style look to step lightly through your day. A vital, dynamic collection designed for relaxation and feeling good.

23717 521

23713 594

black, navy, olive

TOE SHAPES: round

17

Innovative combinations of materials and flexible sole designs for a carefree fashion statement.

> Flexible material mix in mellow colours

23710 598

**Facts** 

**KEY COLOURS:** cream, rose, white, grey,

**SHOE TYPES:** lightweight, functional trainers

**MATERIALS:** breathable flyknit, leather, water-repellent materials

**DETAILS:** reflective elements, material mix, minimalist