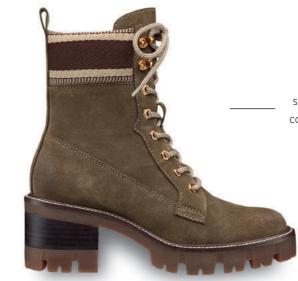

# Magic Boots

MONOCHROME, MOMENTOUS & MAGICAL

Minimalist colours, maximum effect - boots to remember!

Sturdy combat boots and thick soles are at the style forefront again this autumn: distinctive boots and ankle boots in black and ivory take a prominent place in the wardrobe, scoring full points with mystical stitching (for example, crescent moons) or crystal shaped zips.

#### **Facts**

**KEY COLOURS:** black, ivory **SHOE TYPES:** lace up and long boots **MATERIALS:** nappa leather, nappa imitation **TOE SHAPES:** slightly square, round **DETAILS:** sturdy outsoles, mystical shaft tattoos, outer pocket as signature piece

Perfect for long autumn walks, fresh air and the big outdoors. City chic teams up with plain country charm, resonating with antique gold elements and fabrics in a woven look, striking block heels providing a firm footing.

flyknit

25351 306

Tamaris

How about a country outing, or maybe a ride into the city? These new models are full of rustic charm.

> A firm footing on slippery leaves? Here comes the professional for the profile.