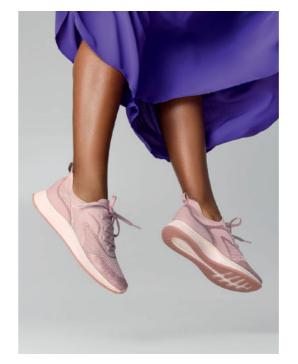

#### **Collection Lines**

**16-17** Tamaris Fashletics **18-19** Tamaris Heart&Sole 20-21 Tamaris GreenStep 22-23 Tamaris PureRelax

Tamaris Fashletics couple innovative design with femininity. The result: a fashionable street style look to step lightly through your day. A vital, dynamic collection designed for relaxation and feeling good.

23717 521

23713 594

black, navy, olive

TOE SHAPES: round

17

Innovative combinations of materials and flexible sole designs for a carefree fashion statement.

> Flexible material mix in mellow colours

23710 598

**Facts** 

**KEY COLOURS:** cream, rose, white, grey,

**SHOE TYPES:** lightweight, functional trainers

**MATERIALS:** breathable flyknit, leather, water-repellent materials

**DETAILS:** reflective elements, material mix, minimalist