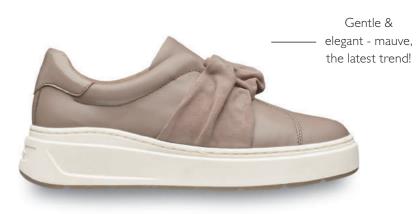

# **Fashion Themes**

06-07 City Walk
08-09 Golden Classics
10-11 Magic Boots
12-13 Nature Calling

4

Dreamy new colours: simple elegance paired with high fashion, and lots of attention to detail. Ankle boots, court shoes and slippers with distinctive gathered elements and draped folds are reminiscent of scenes from "Sex & The City", underlining an asserted street style - after all, there's a little bit of Carrie in all of us!

7

Gathered shafts and artistically draped bows make every shoe a real it-piece.

24705 527

### **Facts**

**KEY COLOURS:** white, mauve, greige

**SHOE TYPES:** ballerinas, slippers, trainers, court shoes, heeled ankle boots

**MATERIALS:** suede and nubuck leather

**TOE SHAPES:** square, tapered

**DETAILS:** elegant models, gently draped elements with folds & gatherings