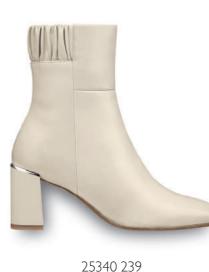

# Golden Classics

CLASSICS WITH A STYLE UPGRADE

A golden era for ankle boots, court shoes and loafers: new variations of smooth leather and suede make these classics a seasonal hit. First-class upgrading with golden chains and delicately embellished heels. A great look for the office or after work.

## **Facts**

- **KEY COLOURS:** black, nut, dark scarlet
- **SHOE TYPES:** slippers, court shoes, trainers, flat and heeled boots
- **MATERIALS:** nappa leather
- **TOE SHAPES:** tapered, round
- **DETAILS:** elegant, golden elements, chain decorations, lining with logo prints