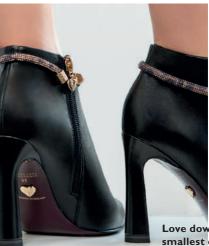

# Fering Ą'

AN A-LIST APPEARANCE

amaris

18

ART•SOLE

Heart&Sole will reignite your passion for high heels. The superlative collection, creating a totally elegant, upbeat look in high shoes.

feminine

**DETAILS:** cute golden metal hearts, tasselled decorations, burgundy outsole, ankle straps

25358 305

Love down to the smallest detail: delicately sparkling chains or neat buckles - Heart&Sole for an impressive look.

Pure elegance paired with superior comfort.

25360 001

**KEY COLOURS:** caramel, chocolate brown, black, burgundy, beige

**SHOES TYPES:** court shoes, ankle boots, long shaft boots with 75-105 mm high heels

**MATERIALS:** leather, lizzard material blend and kid suede for trimming

**TOE SHAPES:** almost all tapered, extremely