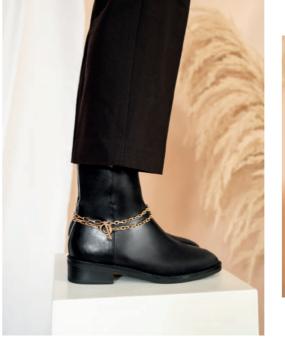

# Magic Boots

MONOCHROME, MOMENTOUS & MAGICAL

Minimalist colours, maximum effect - boots to remember!

Sturdy combat boots and thick soles are at the style forefront again this autumn: distinctive boots and ankle boots in black and ivory take a prominent place in the wardrobe, scoring full points with mystical stitching (for example, crescent moons) or crystal shaped zips.

#### **Facts**

**KEY COLOURS:** black, ivory **SHOE TYPES:** lace up and long boots **MATERIALS:** nappa leather, nappa imitation **TOE SHAPES:** slightly square, round **DETAILS:** sturdy outsoles, mystical shaft tattoos, outer pocket as signature piece