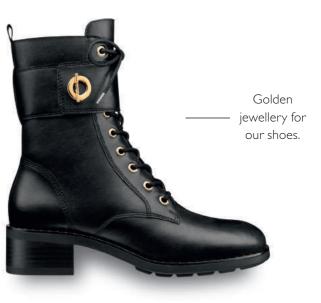

# Golden Classics

CLASSICS WITH A STYLE UPGRADE

A golden era for ankle boots, court shoes and loafers: new variations of smooth leather and suede make these classics a seasonal hit. First-class upgrading with golden chains and delicately embellished heels. A great look for the office or after work.

## **Facts**

- **KEY COLOURS:** black, nut, dark scarlet
- **SHOE TYPES:** slippers, court shoes, trainers, flat and heeled boots
- **MATERIALS:** nappa leather
- **TOE SHAPES:** tapered, round
- **DETAILS:** elegant, golden elements, chain decorations, lining with logo prints