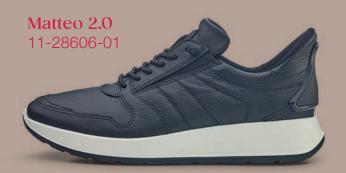

## **ara men**Functionally comfortable

- → ara easy2go
- → HighSoft
- → Removable insole

Now also for men

\* more information on the 1st double page.

Removable insole ←

Lamb skin ←

ara
Elegantly
comfortable