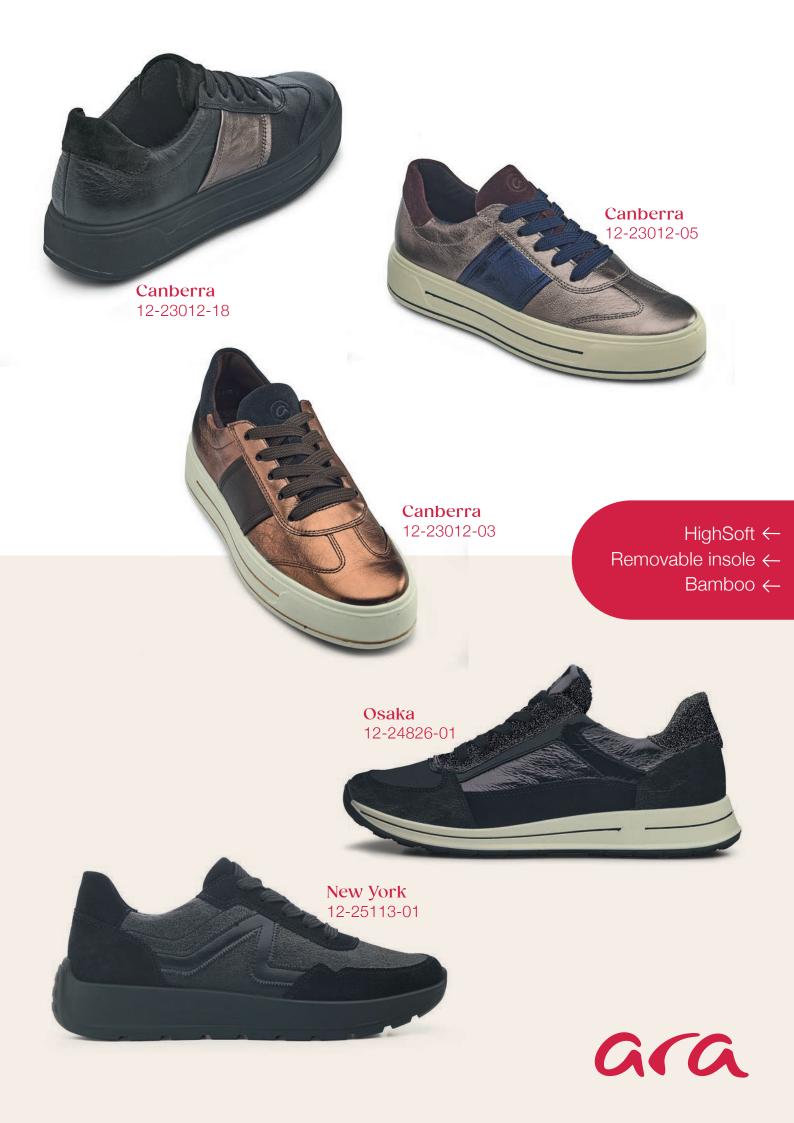

## ara autumn styles Appealingly comfortable

ara Sneaker Casually comfortable

- HighSoft ←
- Removable insole ←
  - Winterfutter ←

- $\rightarrow$  HighSoft
- → Removable insole
- → Bamboo