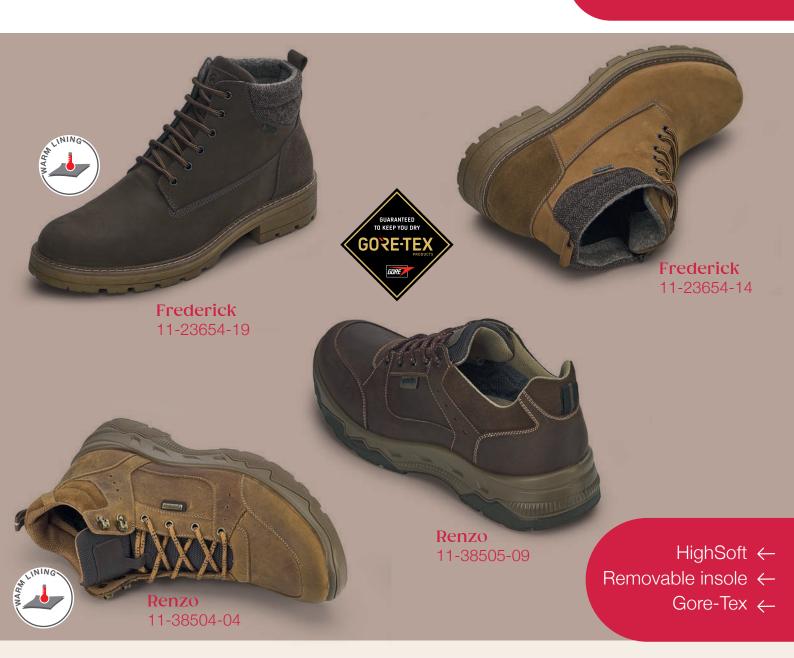

## ara Gore-Tex Protectively comfortable

## **ara men**Functionally comfortable

- → ara easy2go
- → HighSoft
- → Removable insole

Now also for men

\* more information on the 1st double page.

Removable insole ←

Lamb skin ←

ara
Elegantly
comfortable