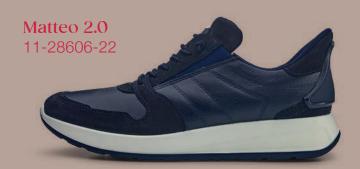

## **ara men**Functionally comfortable

- → ara easy2go
- → HighSoft
- → Removable insole

Now also for men

\* more information on the 1st double page.

Removable insole ←

Lamb skin ←

ara
Elegantly
comfortable