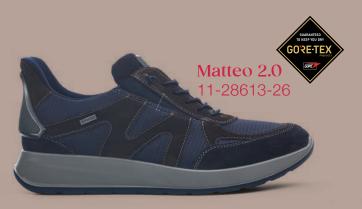

than ever. Flexible laces, concealed elasticated straps and a cleverly sewn on heel spoon ensures that yours slip on in no time at all. High-quality leather and functional features make them ideal 'Everyday Shoes.' **easy2go** - Dressing comfortably.\*







**ara Motion** combines the best of sneakers and sports shoes - with **moving comfort** that relieves, relaxes and protects.

Motion offers the perfect balance of function, style and dynamism for a target group that expects more from its shoes.



## ara Gore-Tex Protectively comfortable



## ara autumn styles Appealingly comfortable



ara Sneaker Casually comfortable







- HighSoft ←
- Removable insole ←
  - Winterfutter ←



- $\rightarrow$  HighSoft
- → Removable insole
- → Bamboo





## **ara men**Functionally comfortable





- → ara easy2go
- → HighSoft
- → Removable insole



Now also for men

\* more information on the 1st double page.











Removable insole ←

Lamb skin ←







ara
Elegantly
comfortable



Tulsa 12-29520-01

HighSoft ← Removable insole ←





Tony 16-22104-50

**Cambridge** 12-11219-01