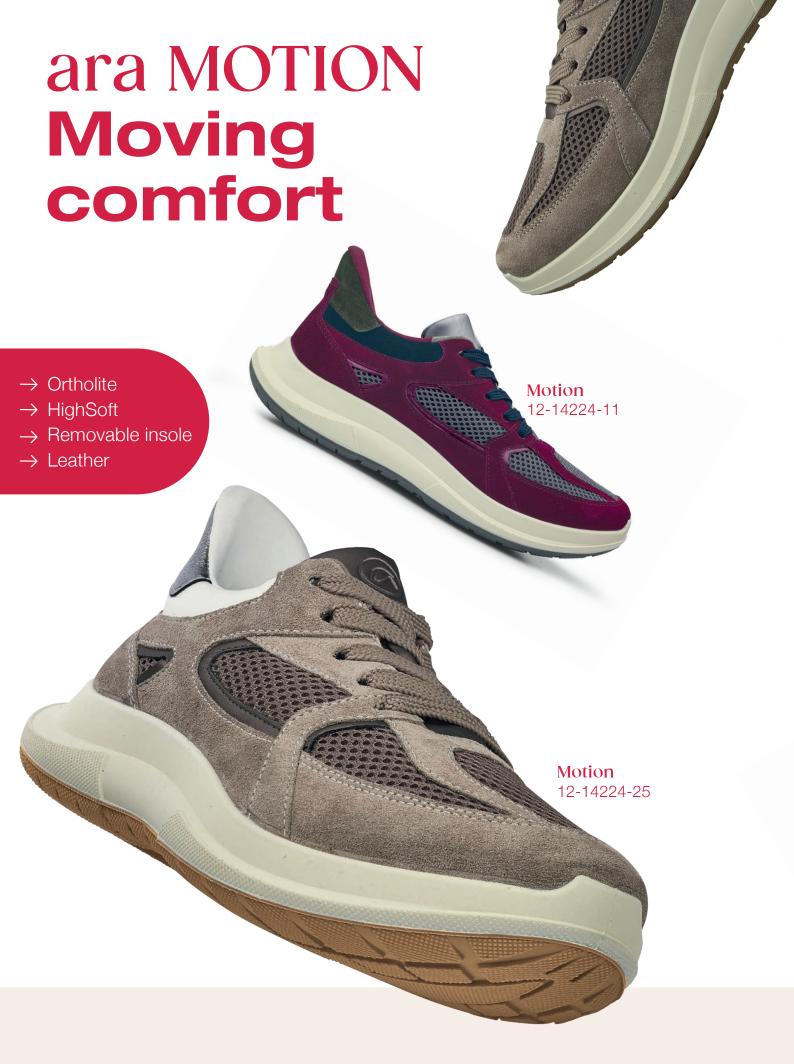

**ara Motion** combines the best of sneakers and sports shoes - with **moving comfort** that relieves, relaxes and protects.

Motion offers the perfect balance of function, style and dynamism for a target group that expects more from its shoes.