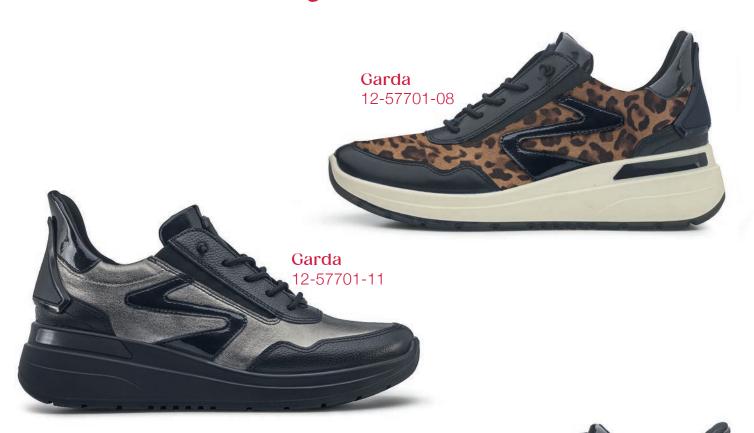

**ara Motion** combines the best of sneakers and sports shoes - with **moving comfort** that relieves, relaxes and protects.

Motion offers the perfect balance of function, style and dynamism for a target group that expects more from its shoes.