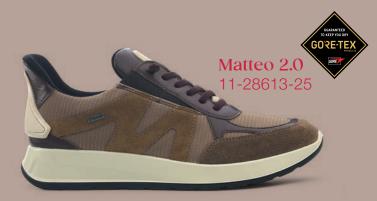

han ever. Flexible laces, concealed elasticated straps and a cleverly sewn on heel spoon ensures that yours slip on in no time at all. High-quality leather and functional features make them ideal 'Everyday Shoes.' **easy2go** - Dressing comfortably.\*







**ara Motion** combines the best of sneakers and sports shoes - with **moving comfort** that relieves, relaxes and protects.

Motion offers the perfect balance of function, style and dynamism for a target group that expects more from its shoes.



## ara Gore-Tex Protectively comfortable



## ara autumn styles Appealingly comfortable



ara Sneaker Casually comfortable







- HighSoft ←
- Removable insole ←
  - Winterfutter ←



- $\rightarrow$  HighSoft
- → Removable insole
- → Bamboo





## **ara men**Functionally comfortable





- → ara easy2go
- → HighSoft
- → Removable insole



Now also for men

\* more information on the 1st double page.











Removable insole ←

Lamb skin ←







ara
Elegantly
comfortable



Tulsa 12-29520-01

HighSoft ← Removable insole ←





Tony 16-22104-50

**Cambridge** 12-11219-01