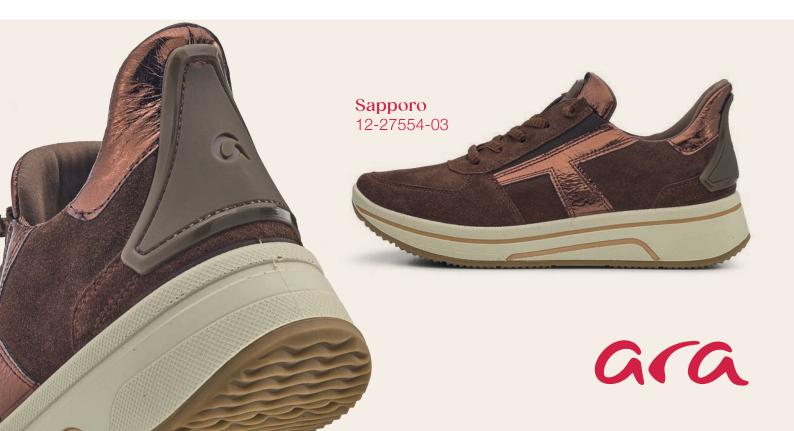

Trust your feeling.

ara

Key Styles A/W 2025:

**Uniquely comfortable** 



## ara easy2go Beautifully comfortable



- → ara easy2go
- → TPU heel spoon
- → Elastic on both sides
- → Elastic laces
- → TPU strap fixation









No more tedious bending over - just slip them on and start walking. The ara **easy2go** collection makes getting dressed more effortless than ever. Flexible laces, concealed elasticated straps and a cleverly sewn on heel spoon ensures that yours slip on in no time at all. High-quality leather and functional features make them ideal 'Everyday Shoes.' **easy2go** - Dressing comfortably.\*







**ara Motion** combines the best of sneakers and sports shoes - with **moving comfort** that relieves, relaxes and protects.

Motion offers the perfect balance of function, style and dynamism for a target group that expects more from its shoes.



## ara Gore-Tex Protectively comfortable



## ara autumn styles Appealingly comfortable



ara Sneaker Casually comfortable







- HighSoft ←
- Removable insole ←
  - Winterfutter ←



- $\rightarrow$  HighSoft
- → Removable insole
- → Bamboo





## **ara men**Functionally comfortable





- → ara easy2go
- → HighSoft
- → Removable insole



Now also for men

\* more information on the 1st double page.











Removable insole ←

Lamb skin ←







ara
Elegantly
comfortable



Tulsa 12-29520-01

HighSoft ← Removable insole ←





Ton