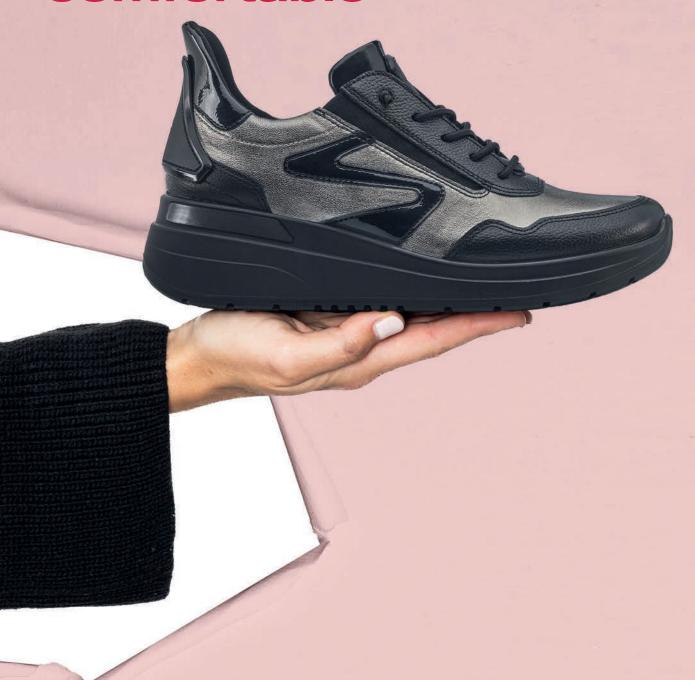

Trust your feeling.

ara

Key Styles A/W 2025:

**Uniquely comfortable** 

**ara Motion** combines the best of sneakers and sports shoes - with **moving comfort** that relieves, relaxes and protects.

Motion offers the perfect balance of function, style and dynamism for a target group that expects more from its shoes.