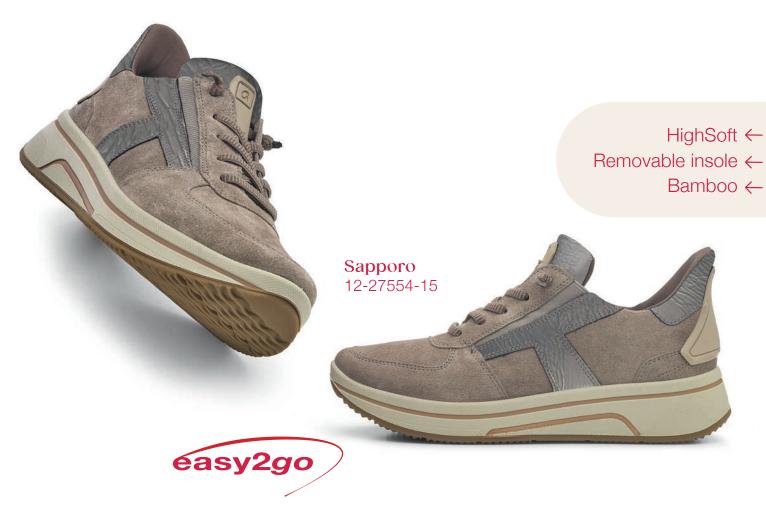

## ara easy2go Beautifully comfortable

- → ara easy2go
- → TPU heel spoon
- → Elastic on both sides
- → Elastic laces
- → TPU strap fixation

No more tedious bending over - just slip them on and start walking. The ara **easy2go** collection makes getting dressed more effortless than ever. Flexible laces, concealed elasticated straps and a cleverly sewn on heel spoon ensures that yours slip on in no time at all. High-quality leather and functional features make them ideal 'Everyday Shoes.' **easy2go** - Dressing comfortably.\*

## ara autumn styles Appealingly comfortable

ara Sneaker Casually comfortable

- HighSoft ←
- Removable insole ←
  - Winterfutter ←

- $\rightarrow$  HighSoft
- → Removable insole
- → Bamboo