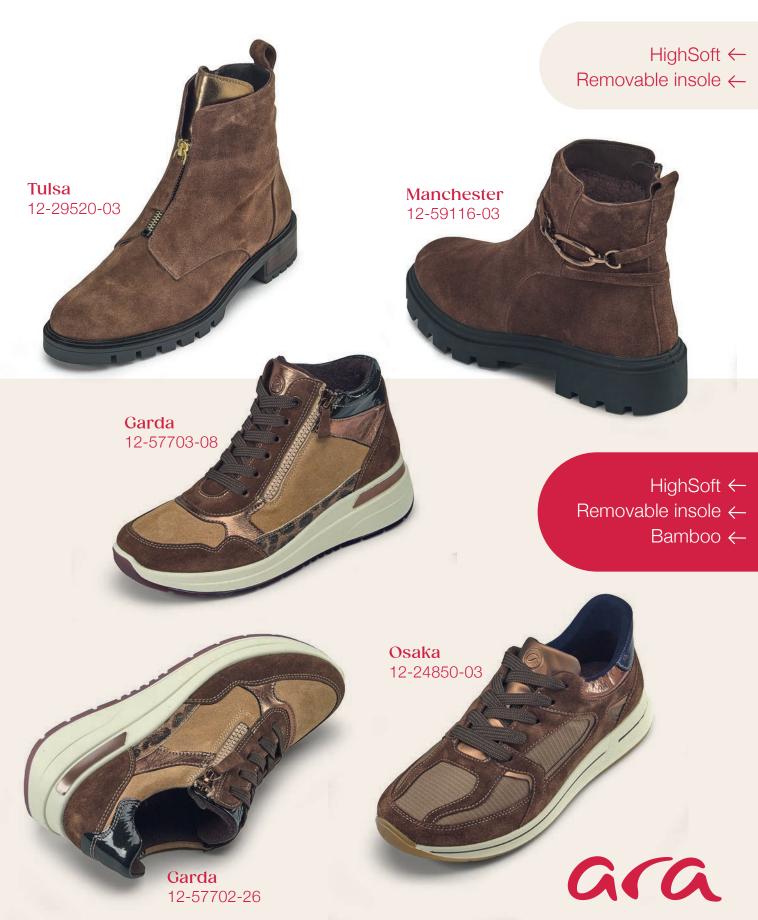

## ara autumn styles Appealingly comfortable

ara Sneaker Casually comfortable

- HighSoft ←
- Removable insole ←
  - Winterfutter ←

- $\rightarrow$  HighSoft
- → Removable insole
- → Bamboo