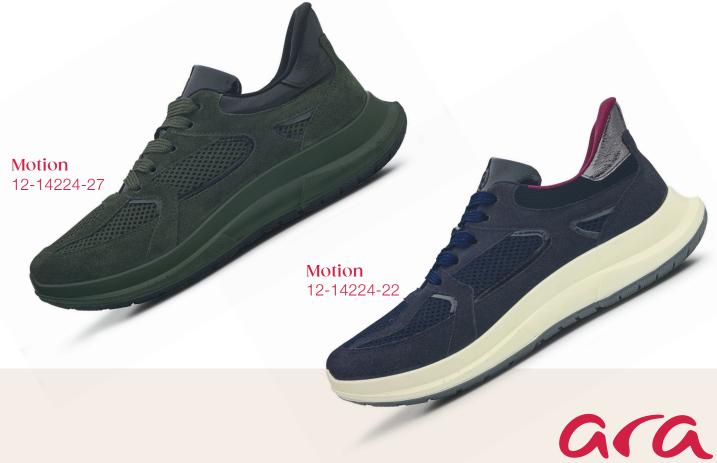

**ara Motion** combines the best of sneakers and sports shoes - with **moving comfort** that relieves, relaxes and protects.

Motion offers the perfect balance of function, style and dynamism for a target group that expects more from its shoes.