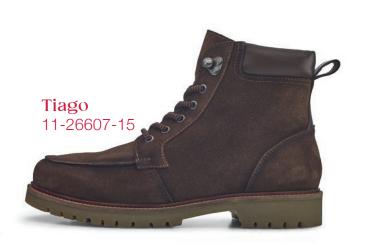

## **ara men**Functionally comfortable

- → ara easy2go
- → HighSoft
- → Removable insole

Now also for men

\* more information on the 1st double page.

Removable insole ←

Lamb skin ←

ara
Elegantly
comfortable