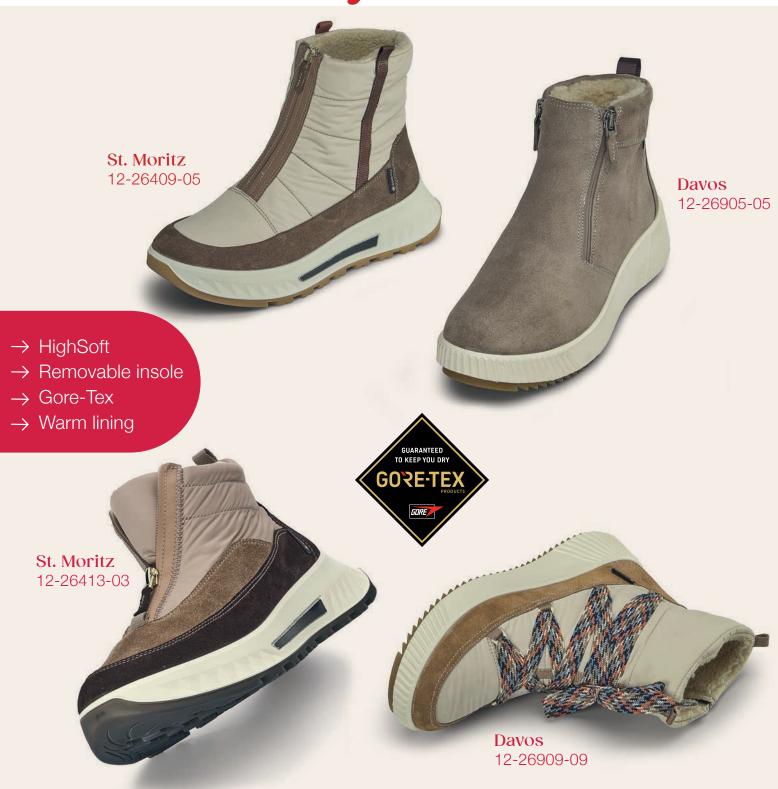

- → ara easy2go
- → TPU heel spoon
- → Elastic on both sides
- → Elastic laces
- → TPU strap fixation









No more tedious bending over - just slip them on and start walking. The ara **easy2go** collection makes getting dressed more effortless than ever. Flexible laces, concealed elasticated straps and a cleverly sewn on heel spoon ensures that yours slip on in no time at all. High-quality leather and functional features make them ideal 'Everyday Shoes.' **easy2go** - Dressing comfortably.\*







**ara Motion** combines the best of sneakers and sports shoes - with **moving comfort** that relieves, relaxes and protects.

Motion offers the perfect balance of function, style and dynamism for a target group that expects more from its shoes.



## ara Gore-Tex Protectively comfortable



## ara autumn styles Appealingly comfortable



ara Sneaker Casually comfortable







- HighSoft ←
- Removable insole ←
  - Winterfutter ←



- $\rightarrow$  HighSoft
- → Removable insole
- → Bamboo





## **ara men**Functionally comfortable





- → ara easy2go
- → HighSoft
- → Removable insole



Now also for men

\* more information on the 1st double page.











Removable insole ←

Lamb skin ←







ara
Elegantly
comfortable



Tulsa 12-29520-01

HighSoft ← Removable insole ←





Tony 16-22104-50

**Cambridge** 12-11219-01