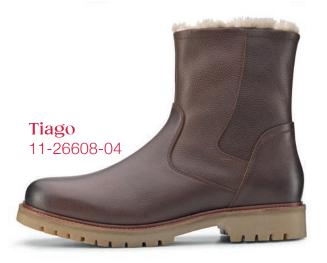

## **ara men**Functionally comfortable

- → ara easy2go
- → HighSoft
- → Removable insole

Now also for men

\* more information on the 1st double page.

Removable insole ←

Lamb skin ←

ara
Elegantly
comfortable